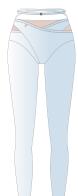

## 212LG40VL

ECLIPSE groin wrap pantyhose in superfine/second skin jersey, double layered where needed 79% PES, 21% EA XS, S, M, L, XL

blush

mint