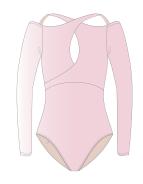

# 211LE31VL

METALLIC stringed back leotard in metalized superfine/second skin jersey, double layered 79% PES, 21% EA XS, S, M, L, XL

metallic blush

metallic blue

metallic pearl