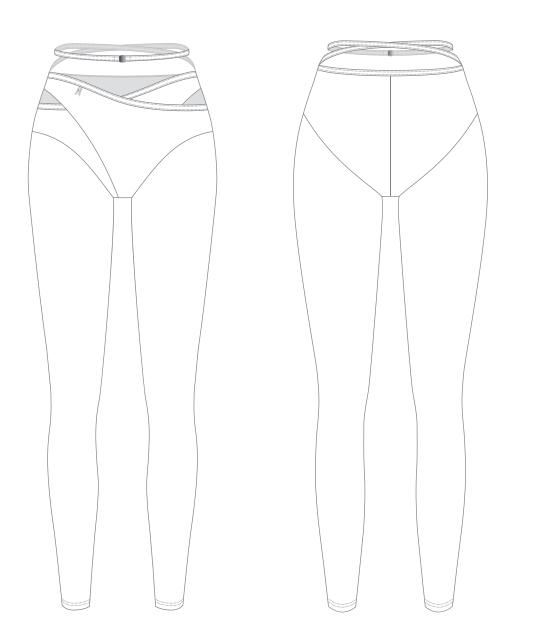

## 212LG40VL

ECLIPSE groin wrap pantyhose in superfine/second skin jersey, double layered where needed 79% PES, 21% EA XS, S, M, L, XL

blush

mint