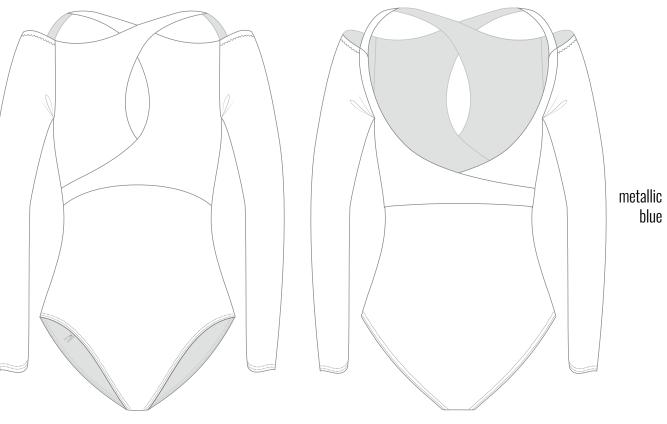

# 211LE31VL

METALLIC stringed back leotard in metalized superfine/second skin jersey, double layered 79% PES, 21% EA XS, S, M, L, XL

metallic blush

metallic blue

metallic pearl