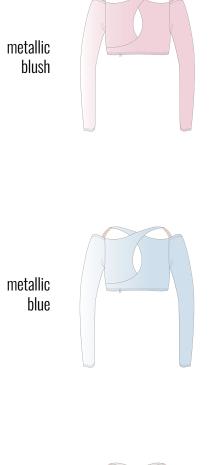

blush

nude

**212LE43VL** ECLIPSE halterneck leotard with long sleeves in superfine/second skin jersey, double layered where needed 79% PES, 21% EA XS, S, M, L, XL

**212CT40VL** ECLIPSE halterneck top with long sleeves in superfine/second skin jersey, double layered where needed 79% PES, 21% EA XS, S, M, L, XL