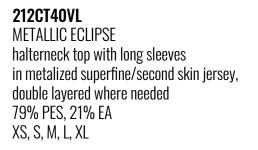

blush

nude

**212LE43VL** ECLIPSE halterneck leotard with long sleeves in superfine/second skin jersey, double layered where needed 79% PES, 21% EA XS, S, M, L, XL

**212CT40VL** ECLIPSE halterneck top with long sleeves in superfine/second skin jersey, double layered where needed 79% PES, 21% EA XS, S, M, L, XL