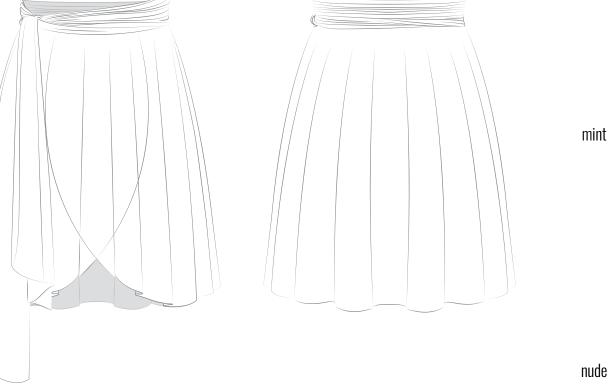

#### **211LE63JA** GRÈS draped leotard with long puff sleeves in superfine/stretch tulle, multilayered & lined where needed 94% NY, 6% EA XS, S, M, L, XL

blush

**202SK60JA** GRÈS draped wrap skirt in superfine/stretch tulle 94% NY, 6% EA XS, S, M, L, XL