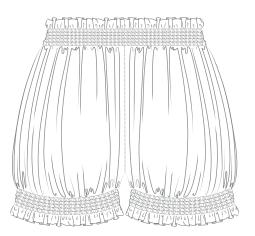

#### 211SH30M0

BOHO smocked bloomers in supersoft peach touch modal jersey 78% CMD, 22% PES XS, S, M, L, XL

blush

mint

**182LE60JA** GRÈS draped cache coeur leotard in superfine/stretch tulle, multilayered & all lined 94% NY, 6% EA XS, S, M, L, XL