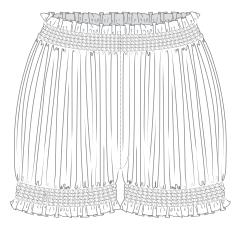

#### 211SH30M0

BOHO smocked bloomers in supersoft peach touch modal jersey 78% CMD, 22% PES XS, S, M, L, XL

blush

mint

**182LE60JA** GRÈS draped cache coeur leotard in superfine/stretch tulle, multilayered & all lined 94% NY, 6% EA XS, S, M, L, XL