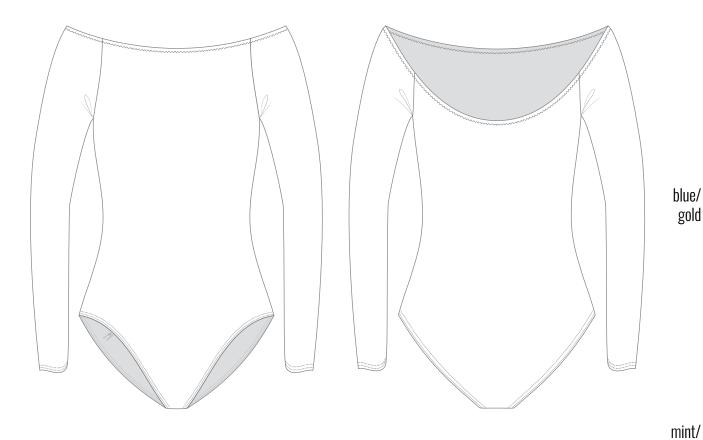

## 181LE20VL

LUSTRE gilded boatneck leotard with long sleeves in marbled superfine/second skin jersey, double layered where needed 79% PES, 21% EA XS, S, M, L, XL

blush/

gold

gold