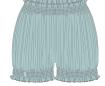

#### 211SH30M0

BOHO smocked bloomers in supersoft peach touch modal jersey 78% CMD, 22% PES XS, S, M, L, XL

blush

mint

**182LE60JA** GRÈS draped cache coeur leotard in superfine/stretch tulle, multilayered & all lined 94% NY, 6% EA XS, S, M, L, XL