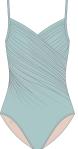

blush

nude

**212LE43VL** ECLIPSE halterneck leotard with long sleeves in superfine/second skin jersey, double layered where needed 79% PES, 21% EA XS, S, M, L, XL

**212CT40VL** ECLIPSE halterneck top with long sleeves in superfine/second skin jersey, double layered where needed 79% PES, 21% EA XS, S, M, L, XL