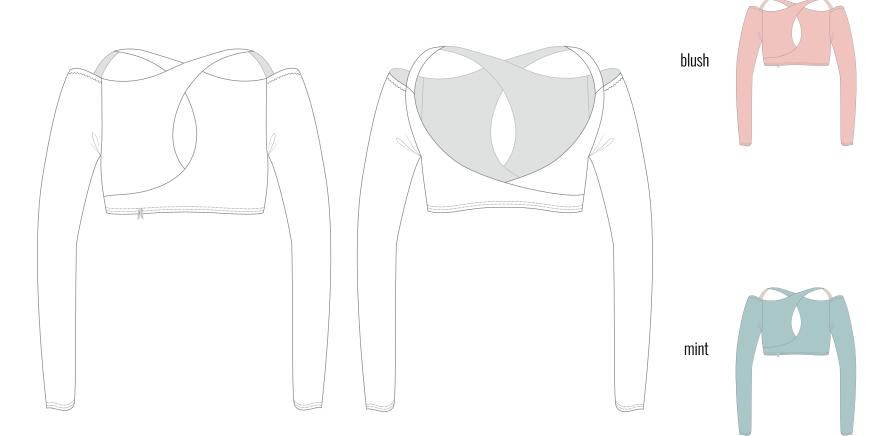

blush

nude

**212LE43VL** ECLIPSE halterneck leotard with long sleeves in superfine/second skin jersey, double layered where needed 79% PES, 21% EA XS, S, M, L, XL

**212CT40VL** ECLIPSE halterneck top with long sleeves in superfine/second skin jersey, double layered where needed 79% PES, 21% EA XS, S, M, L, XL