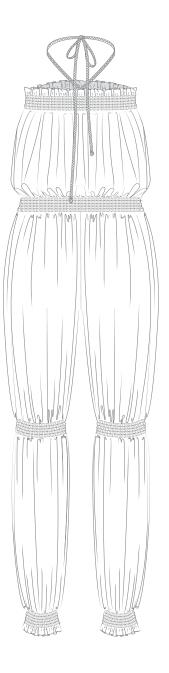

### 212JS03M0

BOHO smocked long jumpsuit in supersoft peach touch modal jersey 78% CMD, 22% PES XS, S, M, L, XL

blush

mint