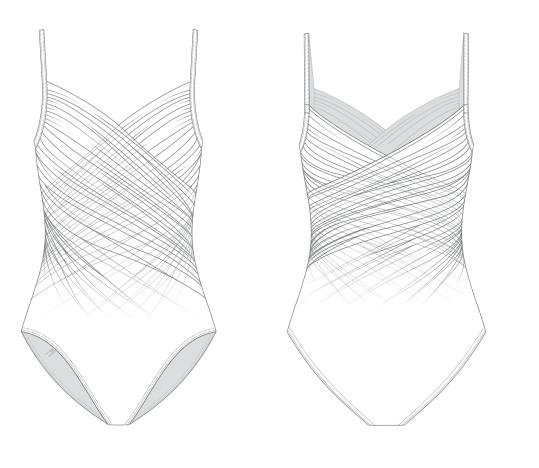

# 212LE03VL

MAIDEN camisole leotard with gathered bust line in superfine/second skin jersey, double layered 79% PES, 21% EA XS, S, M, L, XL

**212LE43VL** METALLIC ECLIPSE halterneck leotard with long sleeves in metalized superfine/second skin jersey, double layered where needed 79% PES, 21% EA XS, S, M, L, XL