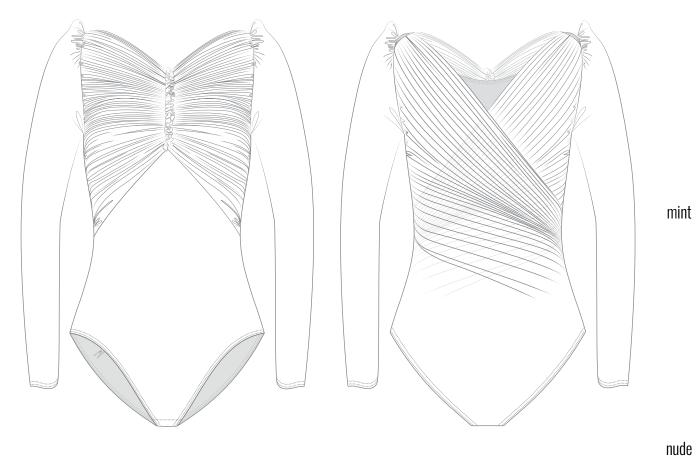

### 212JS03M0

BOHO smocked long jumpsuit in supersoft peach touch modal jersey 78% CMD, 22% PES XS, S, M, L, XL

blush

mint

#### 211SH30M0

BOHO smocked bloomers in supersoft peach touch modal jersey 78% CMD, 22% PES XS, S, M, L, XL

blush

mint

**182LE60JA** GRÈS draped cache coeur leotard in superfine/stretch tulle, multilayered & all lined 94% NY, 6% EA XS, S, M, L, XL