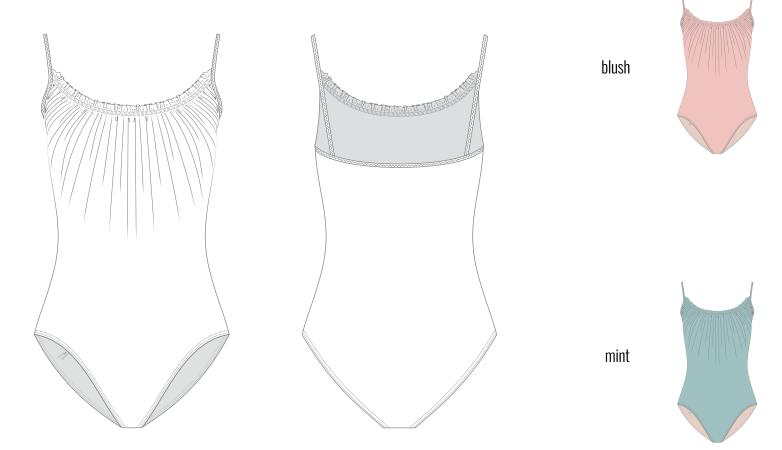

# 212LE03VL

MAIDEN camisole leotard with gathered bust line in superfine/second skin jersey, double layered 79% PES, 21% EA XS, S, M, L, XL

**212LE43VL** METALLIC ECLIPSE halterneck leotard with long sleeves in metalized superfine/second skin jersey, double layered where needed 79% PES, 21% EA XS, S, M, L, XL