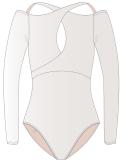

# 211LE31VL

METALLIC stringed back leotard in metalized superfine/second skin jersey, double layered 79% PES, 21% EA XS, S, M, L, XL

metallic blush

metallic blue

metallic pearl