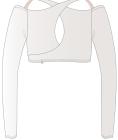

blush

nude

**212LE43VL** ECLIPSE halterneck leotard with long sleeves in superfine/second skin jersey, double layered where needed 79% PES, 21% EA XS, S, M, L, XL

**212CT40VL** ECLIPSE halterneck top with long sleeves in superfine/second skin jersey, double layered where needed 79% PES, 21% EA XS, S, M, L, XL