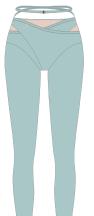

## 212LG40VL

ECLIPSE groin wrap pantyhose in superfine/second skin jersey, double layered where needed 79% PES, 21% EA XS, S, M, L, XL

blush

mint