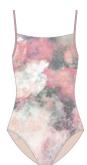

# 181LE01VL

LUSTRE gilded classic camisole leotard in marbled superfine/second skin jersey, double layered 79% PES, 21% EA XS, S, M, L, XL

blue/ gold

blush/ gold

mint/ gold

**181ACO2JA** Ballerina draped long headband in superfine/stretch tulle 94% NY, 6% EA ONE SIZE