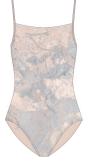

# 181LE01VL

LUSTRE gilded classic camisole leotard in marbled superfine/second skin jersey, double layered 79% PES, 21% EA XS, S, M, L, XL

blue/ gold

blush/ gold

mint/ gold

**181ACO2JA** Ballerina draped long headband in superfine/stretch tulle 94% NY, 6% EA ONE SIZE