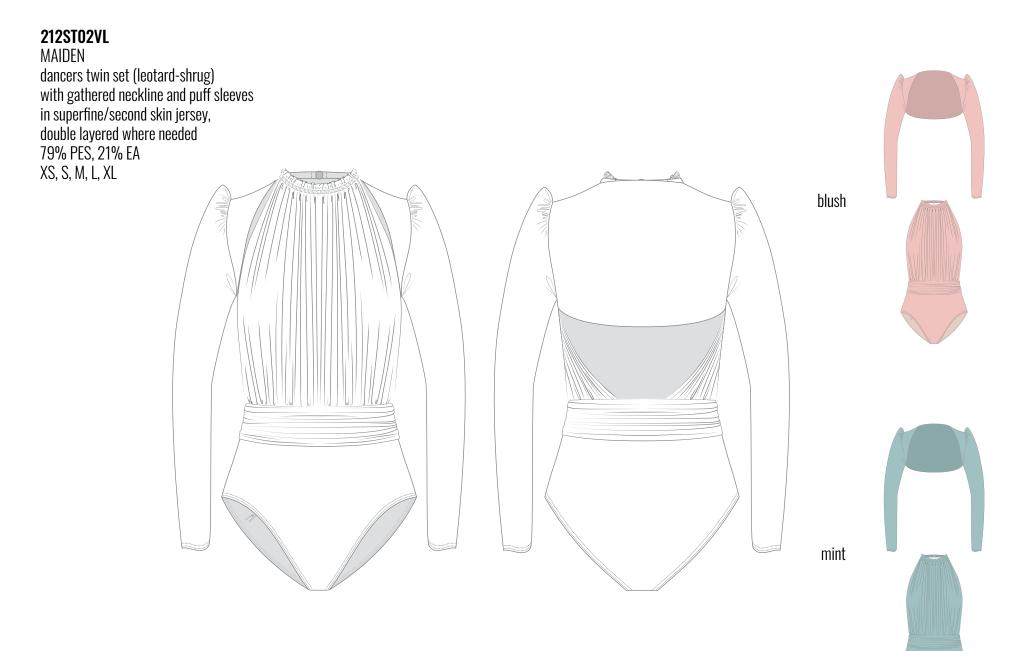

# 212LE03VL

MAIDEN camisole leotard with gathered bust line in superfine/second skin jersey, double layered 79% PES, 21% EA XS, S, M, L, XL

**212LE43VL** METALLIC ECLIPSE halterneck leotard with long sleeves in metalized superfine/second skin jersey, double layered where needed 79% PES, 21% EA XS, S, M, L, XL