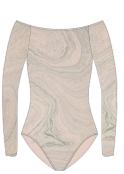

## 181LE20VL

LUSTRE gilded boatneck leotard with long sleeves in marbled superfine/second skin jersey, double layered where needed 79% PES, 21% EA XS, S, M, L, XL

blush/

gold

gold