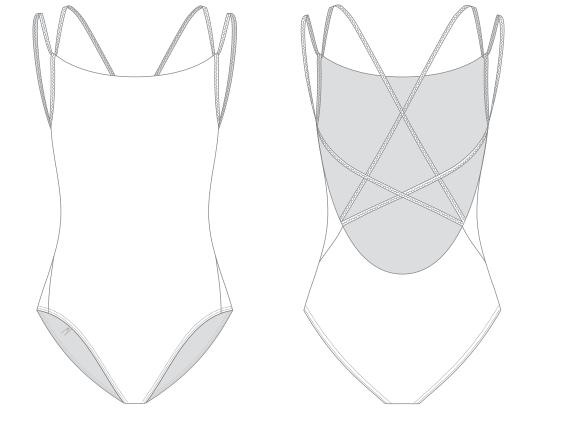

# 211LE31VL

METALLIC stringed back leotard in metalized superfine/second skin jersey, double layered 79% PES, 21% EA XS, S, M, L, XL

metallic blush

metallic blue

metallic pearl