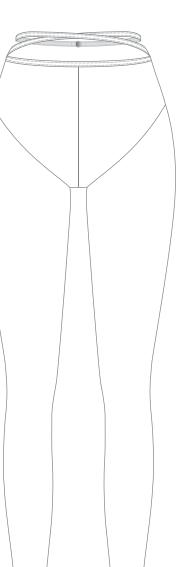

## 212LG40VL

ECLIPSE groin wrap pantyhose in superfine/second skin jersey, double layered where needed 79% PES, 21% EA XS, S, M, L, XL

blush

mint