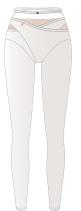

## 212LG40VL

METALLIC ECLIPSE groin wrap pantyhose in metalized superfine/second skin jersey, double layered where needed 79% PES, 21% EA XS, S, M, L, XL

metallic blush

metallic blue

metallic pearl