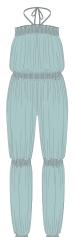

### 212JS03M0

BOHO smocked long jumpsuit in supersoft peach touch modal jersey 78% CMD, 22% PES XS, S, M, L, XL

blush

mint