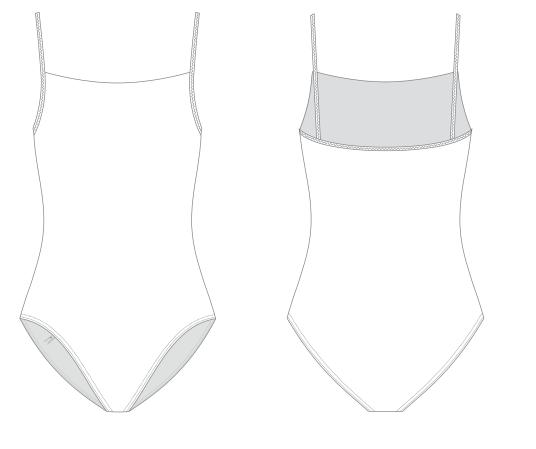

# 212LE03VL

MAIDEN camisole leotard with gathered bust line in superfine/second skin jersey, double layered 79% PES, 21% EA XS, S, M, L, XL

**212LE43VL** METALLIC ECLIPSE halterneck leotard with long sleeves in metalized superfine/second skin jersey, double layered where needed 79% PES, 21% EA XS, S, M, L, XL