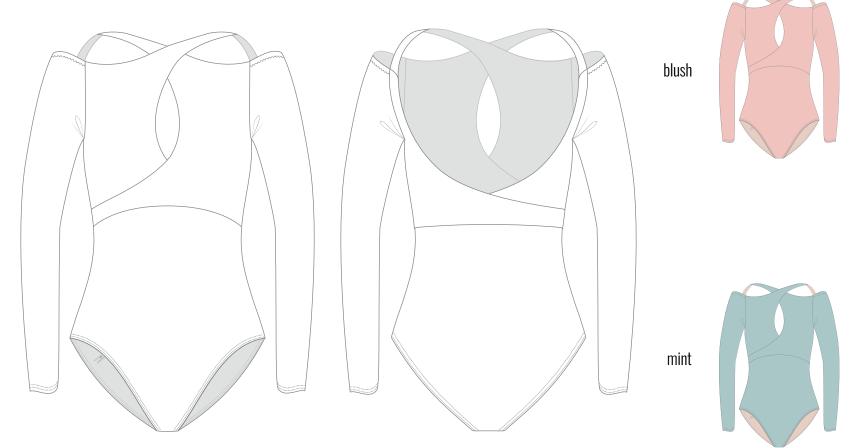

blush

nude

**212LE43VL** ECLIPSE halterneck leotard with long sleeves in superfine/second skin jersey, double layered where needed 79% PES, 21% EA XS, S, M, L, XL

**212CT40VL** ECLIPSE halterneck top with long sleeves in superfine/second skin jersey, double layered where needed 79% PES, 21% EA XS, S, M, L, XL