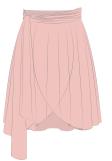

#### **211LE63JA** GRÈS draped leotard with long puff sleeves in superfine/stretch tulle, multilayered & lined where needed 94% NY, 6% EA XS, S, M, L, XL

blush

**202SK60JA** GRÈS draped wrap skirt in superfine/stretch tulle 94% NY, 6% EA XS, S, M, L, XL