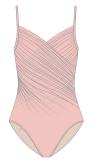

blush

nude

**212LE43VL** ECLIPSE halterneck leotard with long sleeves in superfine/second skin jersey, double layered where needed 79% PES, 21% EA XS, S, M, L, XL

**212CT40VL** ECLIPSE halterneck top with long sleeves in superfine/second skin jersey, double layered where needed 79% PES, 21% EA XS, S, M, L, XL