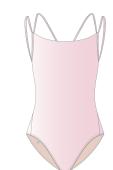

# 212LE03VL

MAIDEN camisole leotard with gathered bust line in superfine/second skin jersey, double layered 79% PES, 21% EA XS, S, M, L, XL

**212LE43VL** METALLIC ECLIPSE halterneck leotard with long sleeves in metalized superfine/second skin jersey, double layered where needed 79% PES, 21% EA XS, S, M, L, XL