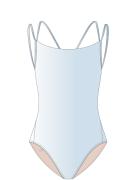

# 211LE31VL

METALLIC stringed back leotard in metalized superfine/second skin jersey, double layered 79% PES, 21% EA XS, S, M, L, XL

metallic blush

metallic blue

metallic pearl