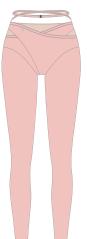

## 212LG40VL

ECLIPSE groin wrap pantyhose in superfine/second skin jersey, double layered where needed 79% PES, 21% EA XS, S, M, L, XL

blush

mint