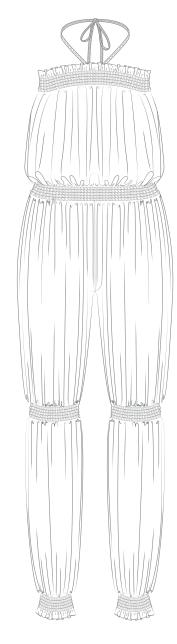

### 212JS03M0

BOHO smocked long jumpsuit in supersoft peach touch modal jersey 78% CMD, 22% PES XS, S, M, L, XL

blush

mint