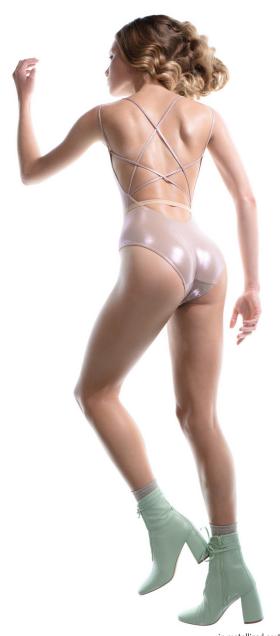

211LE31VL
METALLIC
stringed back leotard
in metallized certified/recycled second skin jersey,
double layered
79% PES, 21% EA
METALLIC BLUSH

**212JS03M0**BOHO
smocked long jumpsuit
in supersoft peach touch modal jersey
78% CMD, 22% PES
BLUSH