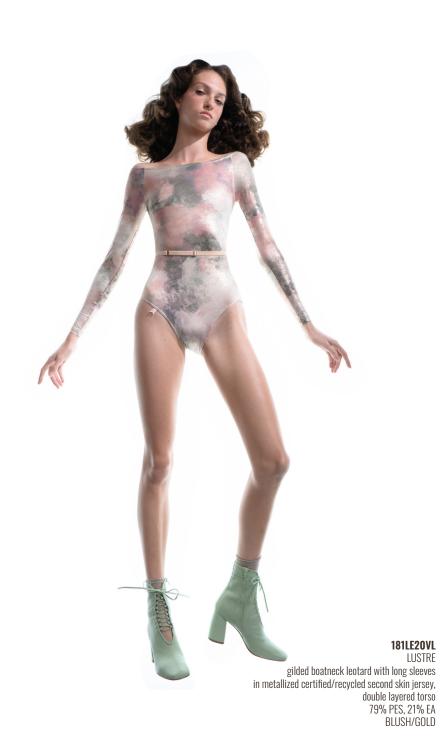

212LE43VL ECLIPSE halterneck leotard with long sleeves in certified/recycled superfine/second skin jersey, double layered torso 79% PES, 21% EA MINT

**211LE63JA** Grès

draped leotard with long puff sleeves in multilayered superfine French stretch tulle with lined torso 94% NY, 6% EA MINT