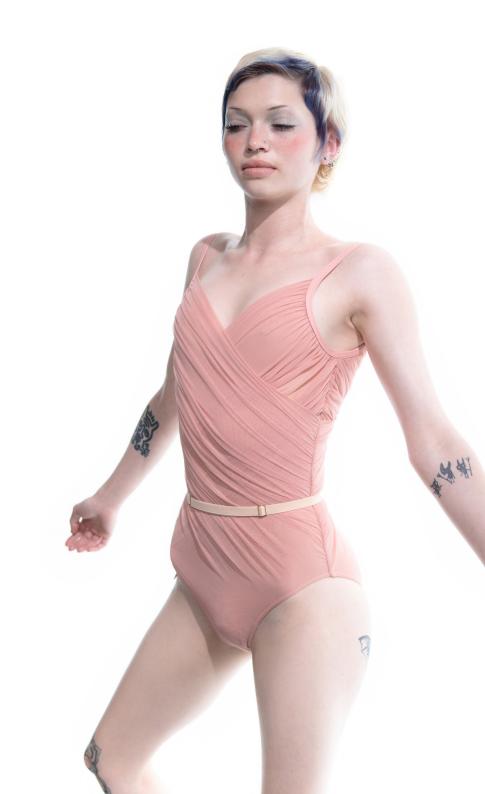

211SH30M0 BOHO smocked bloomers in supersoft peach touch modal jersey 78% CMD, 22% PES BLUSH

**202SK60JA** GRÈS

182LEGOJA GRĖS draped cache coeur leotard in multilayered superfine French stretch tulle with lined torso 94% NY, 6% EA NUDE