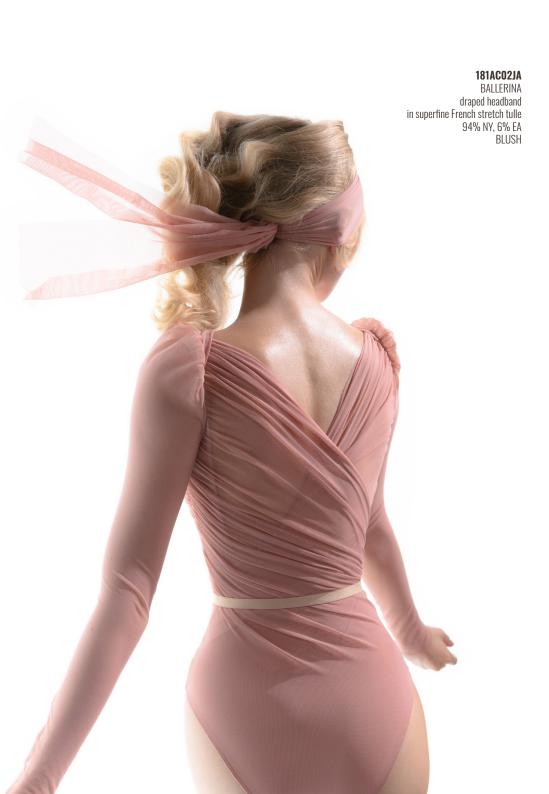

181ACO2JA
BALLERINA
draped headband
in superfine French stretch tulle
94% NY, 6% EA
NUDE

211LE31VL METALLIC stringed back leotard in metallized certified/recycled second skin jersey, double layered 79% PES, 21% EA METALLIC BLUE