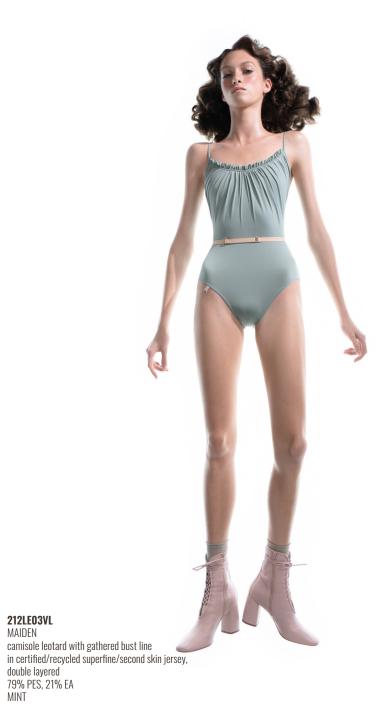

211SH30M0 BOHO smocked bloomers in supersoft peach touch modal jersey 78% CMD, 22% PES BLUSH

**202SK60JA** GRÈS

182LEGOJA GRĖS draped cache coeur leotard in multilayered superfine French stretch tulle with lined torso 94% NY, 6% EA NUDE