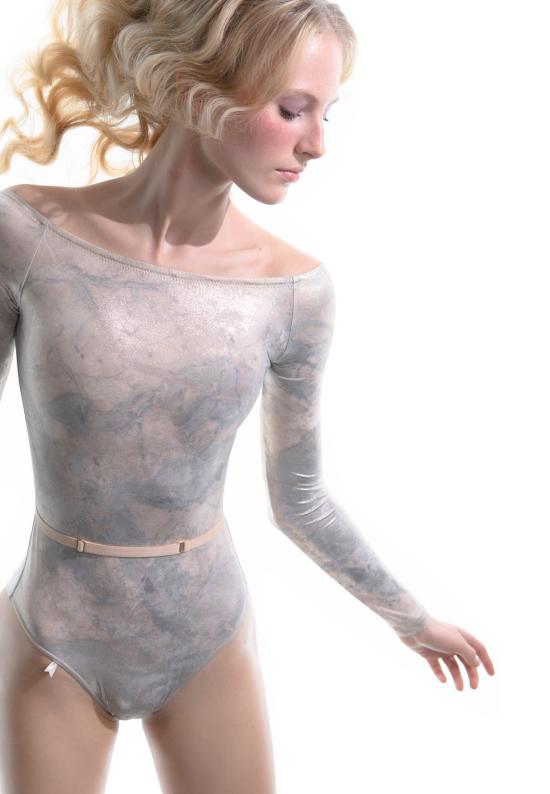

181LE01VL LUSTRE gilded classic camisole leotard in metallized certified/recycled second skin jersey, double layered 79% PES, 21% EA MINT/GOLD

211LE31VL
METALLIC
stringed back leotard
in metallized certified/recycled second skin jersey,
double layered
79% PES, 21% EA
METALLIC PEARL