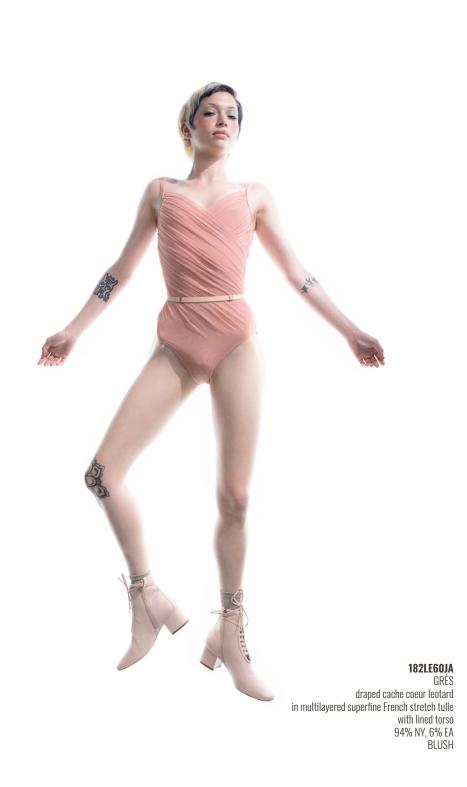

211SH30M0 BOHO smocked bloomers in supersoft peach touch modal jersey 78% CMD, 22% PES BLUSH

**202SK60JA** GRÈS

182LEGOJA GRĖS draped cache coeur leotard in multilayered superfine French stretch tulle with lined torso 94% NY, 6% EA NUDE