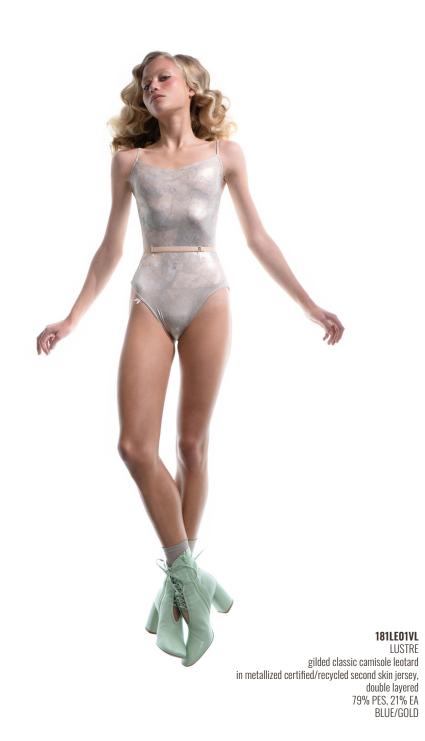

181LE01VL LUSTRE gilded classic camisole leotard in metallized certified/recycled second skin jersey, double layered 79% PES, 21% EA MINT/GOLD

211LE31VL
METALLIC
stringed back leotard
in metallized certified/recycled second skin jersey,
double layered
79% PES, 21% EA
METALLIC PEARL