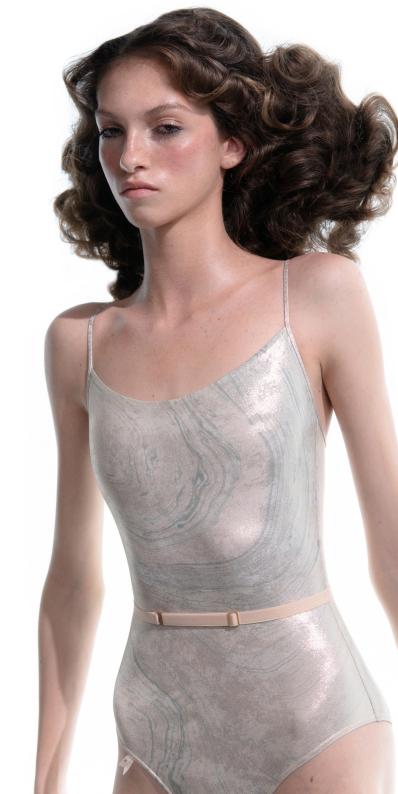

181LE01VL LUSTRE gilded classic camisole leotard in metallized certified/recycled second skin jersey, double layered 79% PES, 21% EA MINT/GOLD

211LE31VL
METALLIC
stringed back leotard
in metallized certified/recycled second skin jersey,
double layered
79% PES, 21% EA
METALLIC PEARL