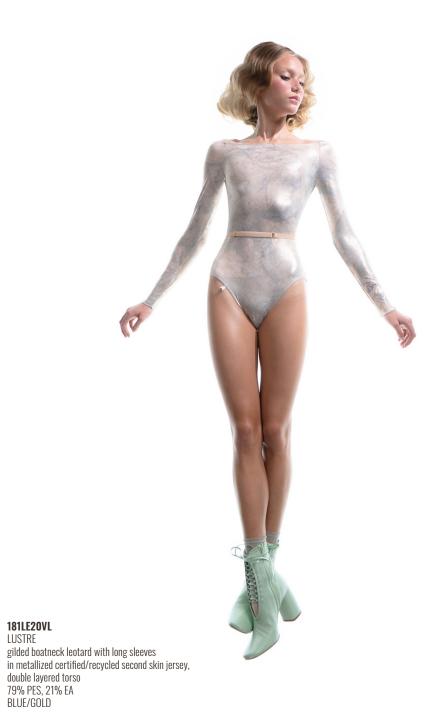

181LE01VL LUSTRE gilded classic camisole leotard in metallized certified/recycled second skin jersey, double layered 79% PES, 21% EA MINT/GOLD

211LE31VL
METALLIC
stringed back leotard
in metallized certified/recycled second skin jersey,
double layered
79% PES, 21% EA
METALLIC PEARL