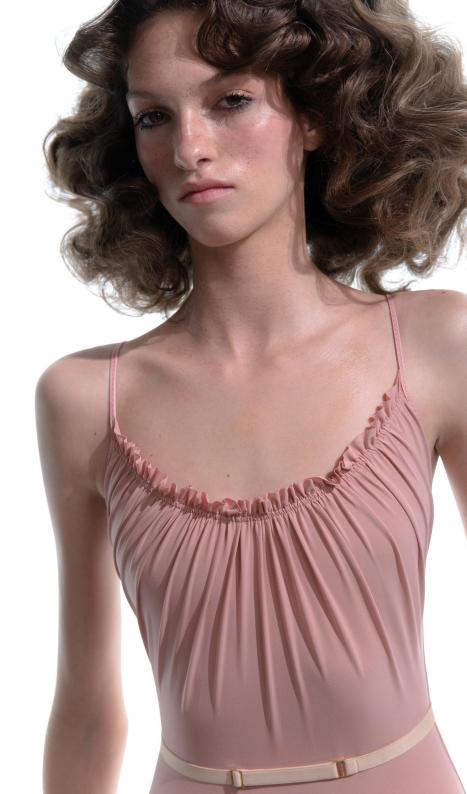

211LE31VL
METALLIC
stringed back leotard
in metallized certified/recycled second skin jersey,
double layered
79% PES, 21% EA
METALLIC BLUSH

**212JS03M0**BOHO
smocked long jumpsuit
in supersoft peach touch modal jersey
78% CMD, 22% PES
BLUSH