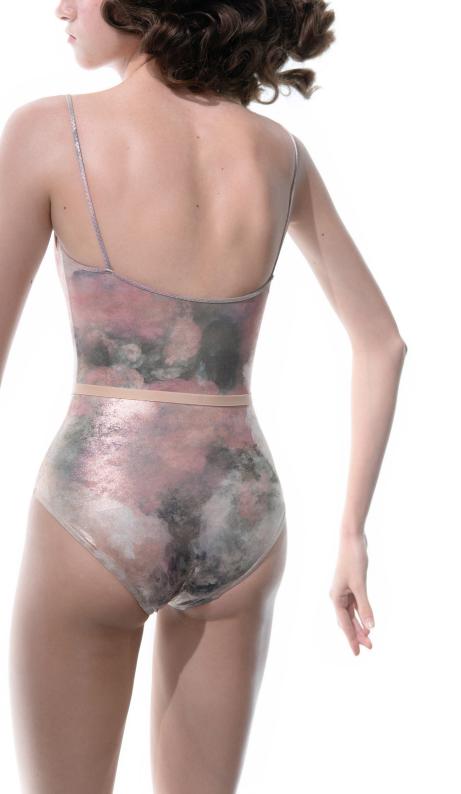

181LE01VL LUSTRE gilded classic camisole leotard in metallized certified/recycled second skin jersey, double layered 79% PES, 21% EA MINT/GOLD

211LE31VL
METALLIC
stringed back leotard
in metallized certified/recycled second skin jersey,
double layered
79% PES, 21% EA
METALLIC PEARL