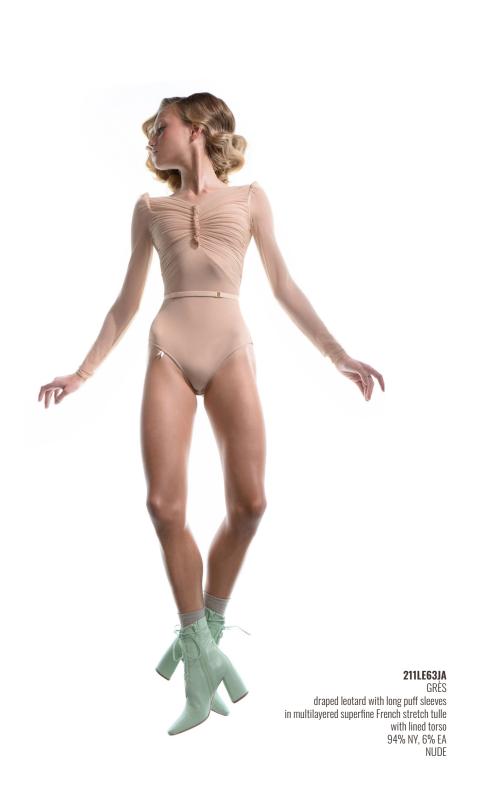

212LE43VL ECLIPSE halterneck leotard with long sleeves in certified/recycled superfine/second skin jersey, double layered torso 79% PES, 21% EA MINT

**211LE63JA** Grès

draped leotard with long puff sleeves in multilayered superfine French stretch tulle with lined torso 94% NY, 6% EA MINT