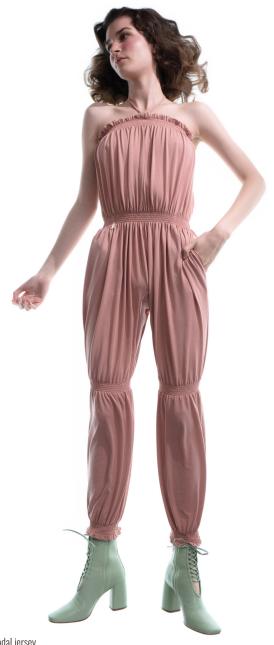

211LE31VL
METALLIC
stringed back leotard
in metallized certified/recycled second skin jersey,
double layered
79% PES, 21% EA
METALLIC BLUSH

**212JS03M0**BOHO
smocked long jumpsuit
in supersoft peach touch modal jersey
78% CMD, 22% PES
BLUSH