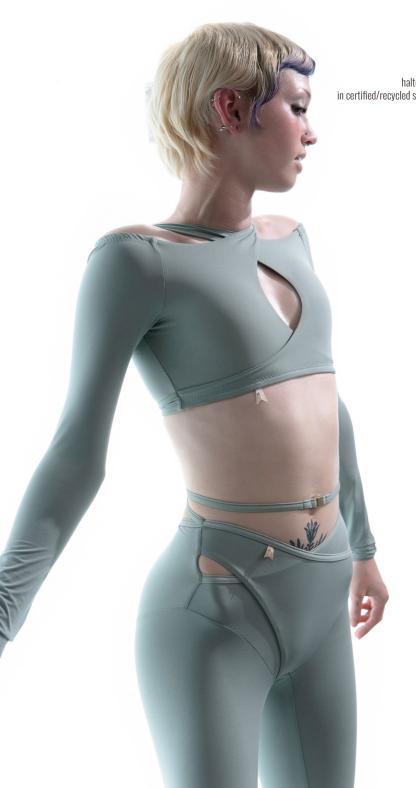

212LE43VL ECLIPSE halterneck leotard with long sleeves in certified/recycled superfine/second skin jersey, double layered torso 79% PES, 21% EA MINT

**211LE63JA** Grès

draped leotard with long puff sleeves in multilayered superfine French stretch tulle with lined torso 94% NY, 6% EA MINT

212CT40VL ECLIPSE halterneck top with long sleeves in certified/recycled superfine/second skin jersey, double layered torso 79% PES, 21% EA MINT

**212JS03M0**BOHO
smocked long jumpsuit
in supersoft peach touch modal jersey
78% CMD, 22% PES
MINT