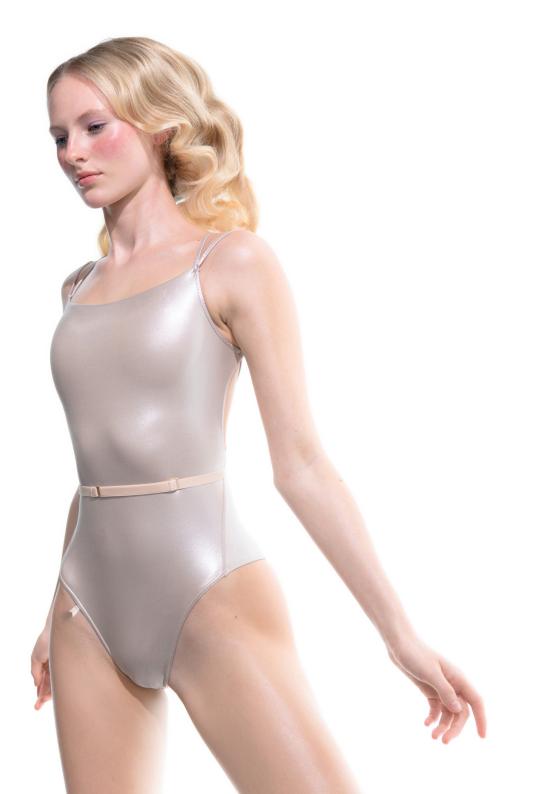

211LE31VL
METALLIC
stringed back leotard
in metallized certified/recycled second skin jersey,
double layered
79% PES, 21% EA
METALLIC BLUSH

**212JS03M0**BOHO
smocked long jumpsuit
in supersoft peach touch modal jersey
78% CMD, 22% PES
BLUSH

181ACO2JA
BALLERINA
draped headband
in superfine French stretch tulle
94% NY, 6% EA
NUDE

211LE31VL METALLIC stringed back leotard in metallized certified/recycled second skin jersey, double layered 79% PES, 21% EA METALLIC BLUE