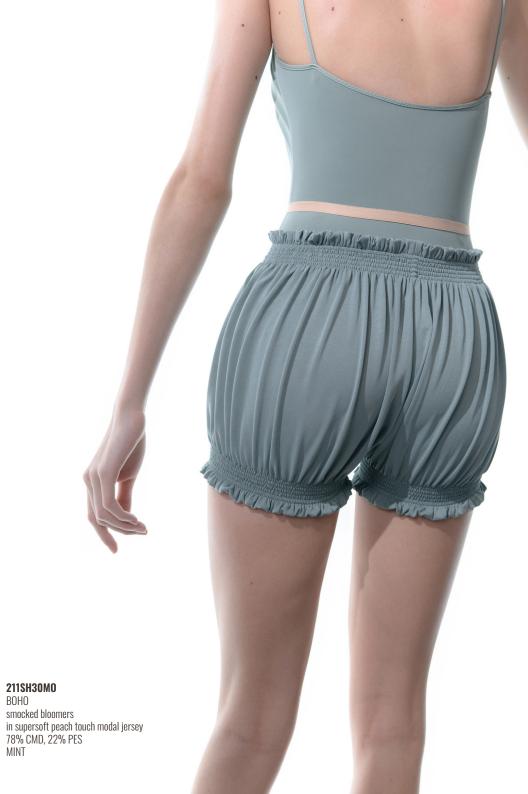

211SH30M0 BOHO smocked bloomers in supersoft peach touch modal jersey 78% CMD, 22% PES BLUSH

**202SK60JA** GRÈS

182LEGOJA GRĖS draped cache coeur leotard in multilayered superfine French stretch tulle with lined torso 94% NY, 6% EA NUDE