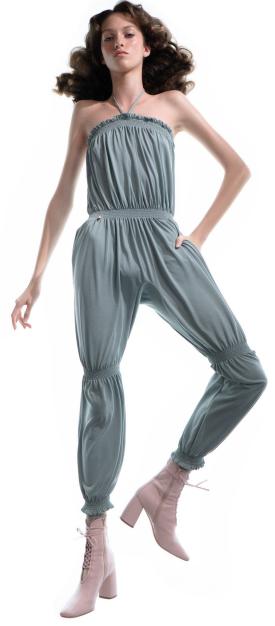

212CT40VL ECLIPSE halterneck top with long sleeves in certified/recycled superfine/second skin jersey, double layered torso 79% PES, 21% EA MINT

**212JS03M0**BOHO
smocked long jumpsuit
in supersoft peach touch modal jersey
78% CMD, 22% PES
MINT

211LE31VL
METALLIC
stringed back leotard
in metallized certified/recycled second skin jersey,
double layered
79% PES, 21% EA
METALLIC BLUSH

**212JS03M0**BOHO
smocked long jumpsuit
in supersoft peach touch modal jersey
78% CMD, 22% PES
BLUSH