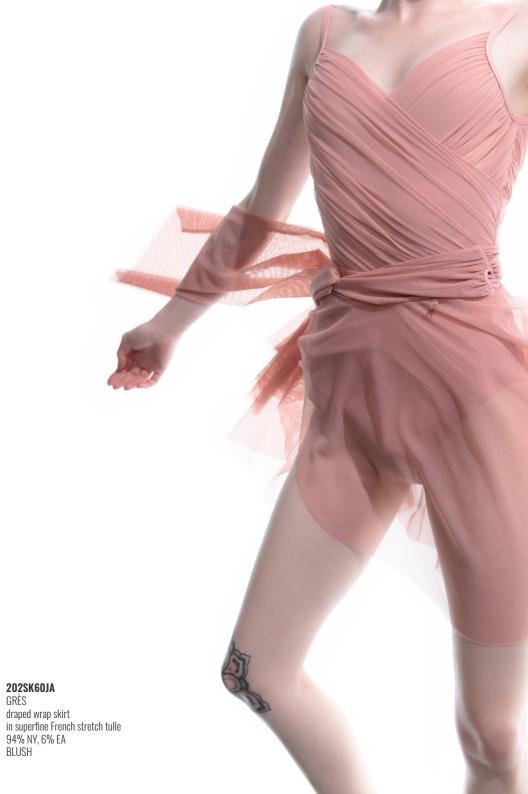

211SH30M0 BOHO smocked bloomers in supersoft peach touch modal jersey 78% CMD, 22% PES BLUSH

**202SK60JA** GRÈS

182LEGOJA GRĖS draped cache coeur leotard in multilayered superfine French stretch tulle with lined torso 94% NY, 6% EA NUDE