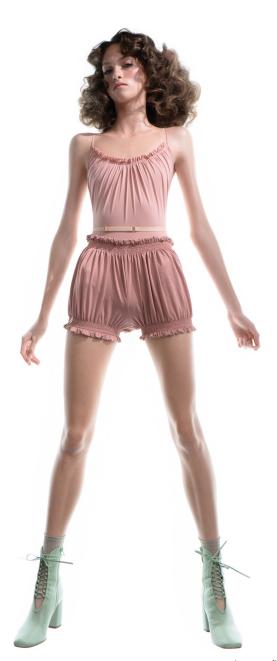

211LE31VL
METALLIC
stringed back leotard
in metallized certified/recycled second skin jersey,
double layered
79% PES, 21% EA
METALLIC BLUSH

**212JS03M0**BOHO
smocked long jumpsuit
in supersoft peach touch modal jersey
78% CMD, 22% PES
BLUSH

211SH30M0 BOHO smocked bloomers in supersoft peach touch modal jersey 78% CMD, 22% PES BLUSH

**202SK60JA** GRÈS

182LEGOJA GRĖS draped cache coeur leotard in multilayered superfine French stretch tulle with lined torso 94% NY, 6% EA NUDE