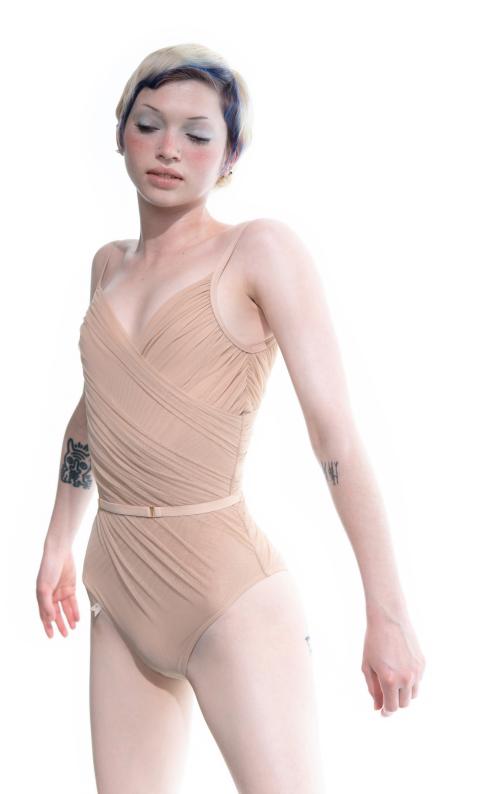

211SH30M0 BOHO smocked bloomers in supersoft peach touch modal jersey 78% CMD, 22% PES BLUSH

**202SK60JA** GRÈS

182LEGOJA GRĖS draped cache coeur leotard in multilayered superfine French stretch tulle with lined torso 94% NY, 6% EA NUDE