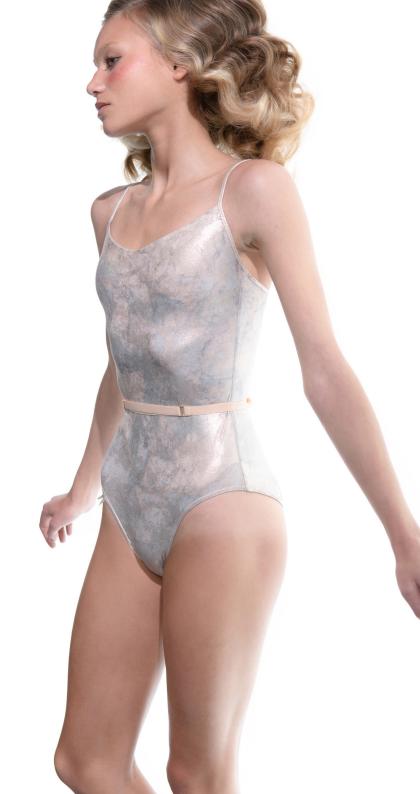

181LE01VL LUSTRE gilded classic camisole leotard in metallized certified/recycled second skin jersey, double layered 79% PES, 21% EA MINT/GOLD

211LE31VL
METALLIC
stringed back leotard
in metallized certified/recycled second skin jersey,
double layered
79% PES, 21% EA
METALLIC PEARL