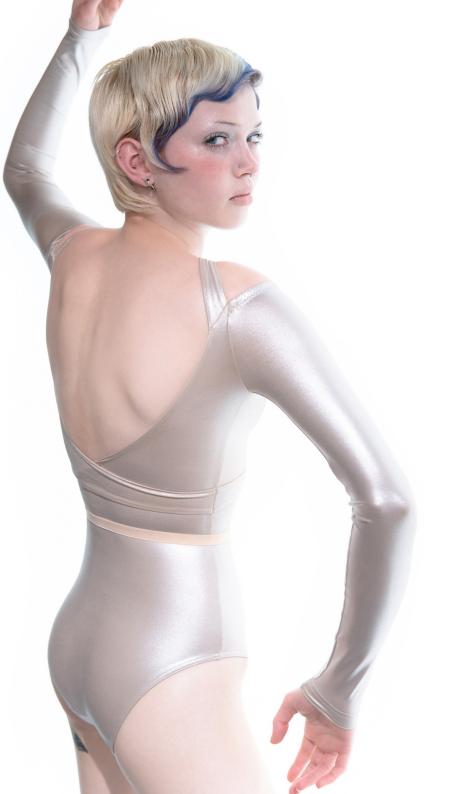

212LE43VL
METALLIC ECLIPSE
halterneck leotard with long sleeves
in metallized certified/recycled second skin jersey,
double layered torso
79% PES, 21% EA
METALLIC PEARL

212LE43VL ECLIPSE halterneck leotard with long sleeves in certified/recycled superfine/second skin jersey, double layered torso 79% PES, 21% EA BLUSH