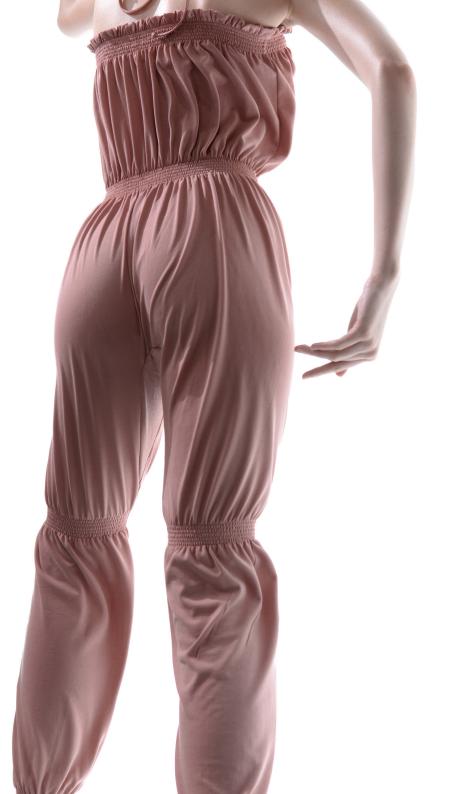

211LE31VL
METALLIC
stringed back leotard
in metallized certified/recycled second skin jersey,
double layered
79% PES, 21% EA
METALLIC BLUSH

**212JS03M0**BOHO
smocked long jumpsuit
in supersoft peach touch modal jersey
78% CMD, 22% PES
BLUSH