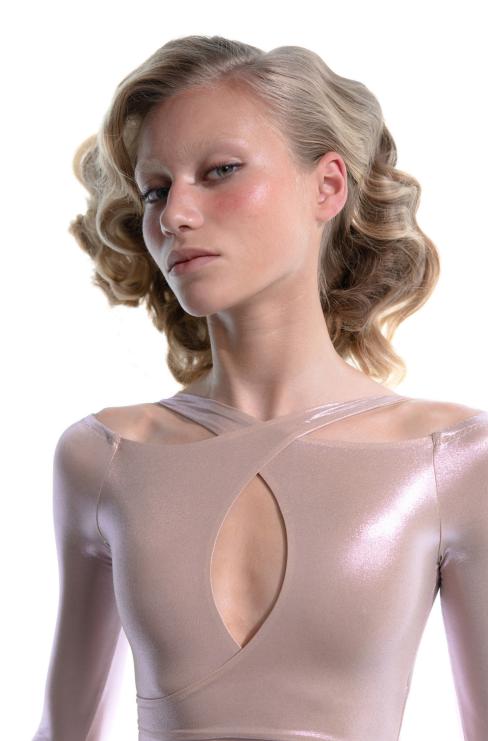

212LE43VL
METALLIC ECLIPSE
halterneck leotard with long sleeves
in metallized certified/recycled second skin jersey,
double layered torso
79% PES, 21% EA
METALLIC PEARL

212LE43VL ECLIPSE halterneck leotard with long sleeves in certified/recycled superfine/second skin jersey, double layered torso 79% PES, 21% EA BLUSH