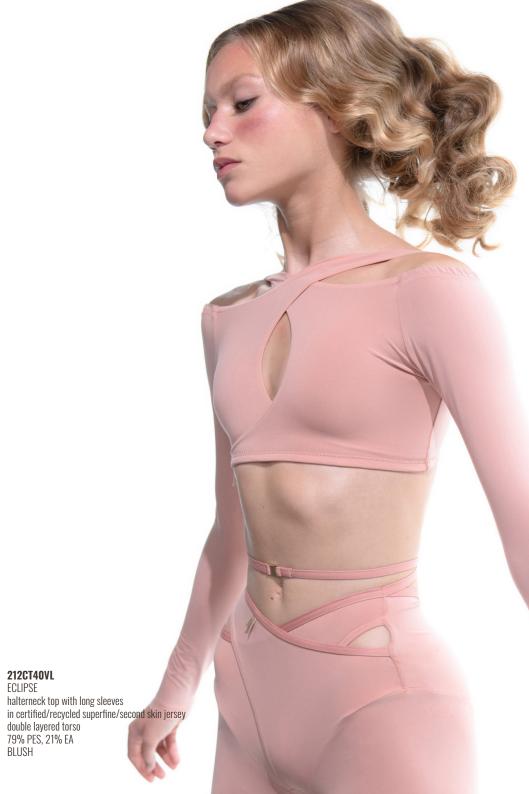

212CT40VL ECLIPSE halterneck top with long sleeves in certified/recycled superfine/second skin jersey, double layered torso 79% PES, 21% EA MINT

**212JS03M0**BOHO
smocked long jumpsuit
in supersoft peach touch modal jersey
78% CMD, 22% PES
MINT