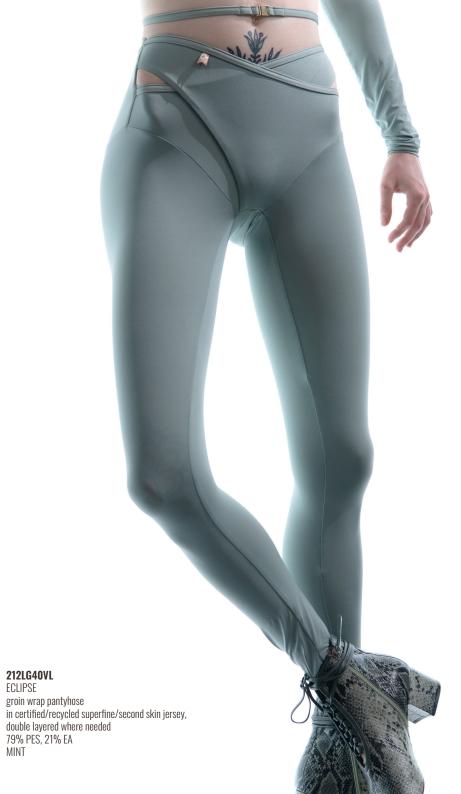

212LE43VL ECLIPSE halterneck leotard with long sleeves in certified/recycled superfine/second skin jersey, double layered torso 79% PES, 21% EA MINT

**211LE63JA** Grès

draped leotard with long puff sleeves in multilayered superfine French stretch tulle with lined torso 94% NY, 6% EA MINT