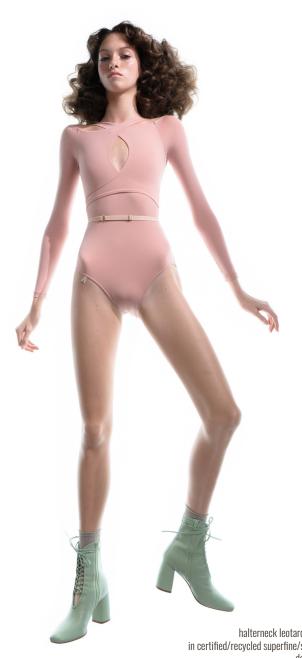

212LE43VL ECLIPSE halterneck leotard with long sleeves in certified/recycled superfine/second skin jersey, double layered torso 79% PES, 21% EA MINT

**211LE63JA** Grès

draped leotard with long puff sleeves in multilayered superfine French stretch tulle with lined torso 94% NY, 6% EA MINT