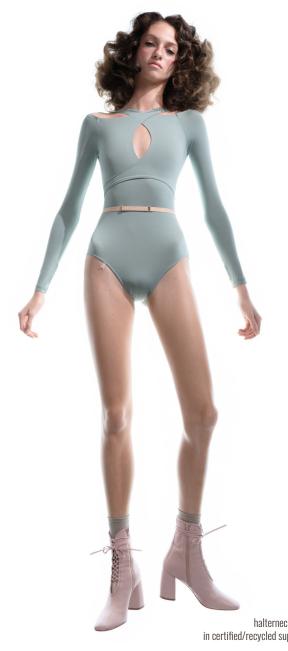

212LE43VL ECLIPSE halterneck leotard with long sleeves in certified/recycled superfine/second skin jersey, double layered torso 79% PES, 21% EA MINT

**211LE63JA** Grès

draped leotard with long puff sleeves in multilayered superfine French stretch tulle with lined torso 94% NY, 6% EA MINT

212LE43VL
METALLIC ECLIPSE
halterneck leotard with long sleeves
in metallized certified/recycled second skin jersey,
double layered torso
79% PES, 21% EA
METALLIC PEARL

212LE43VL ECLIPSE halterneck leotard with long sleeves in certified/recycled superfine/second skin jersey, double layered torso 79% PES, 21% EA BLUSH