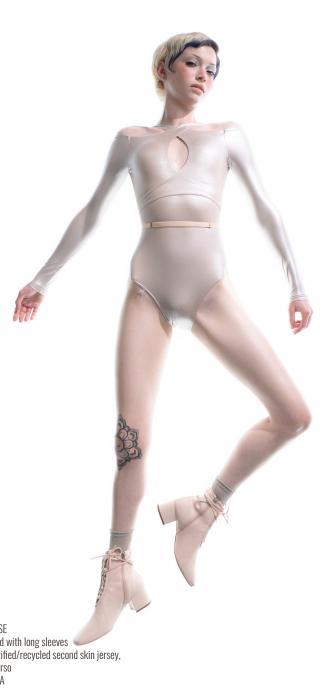

212LE43VL ECLIPSE halterneck leotard with long sleeves in certified/recycled superfine/second skin jersey, double layered torso 79% PES, 21% EA MINT

**211LE63JA** Grès

draped leotard with long puff sleeves in multilayered superfine French stretch tulle with lined torso 94% NY, 6% EA MINT