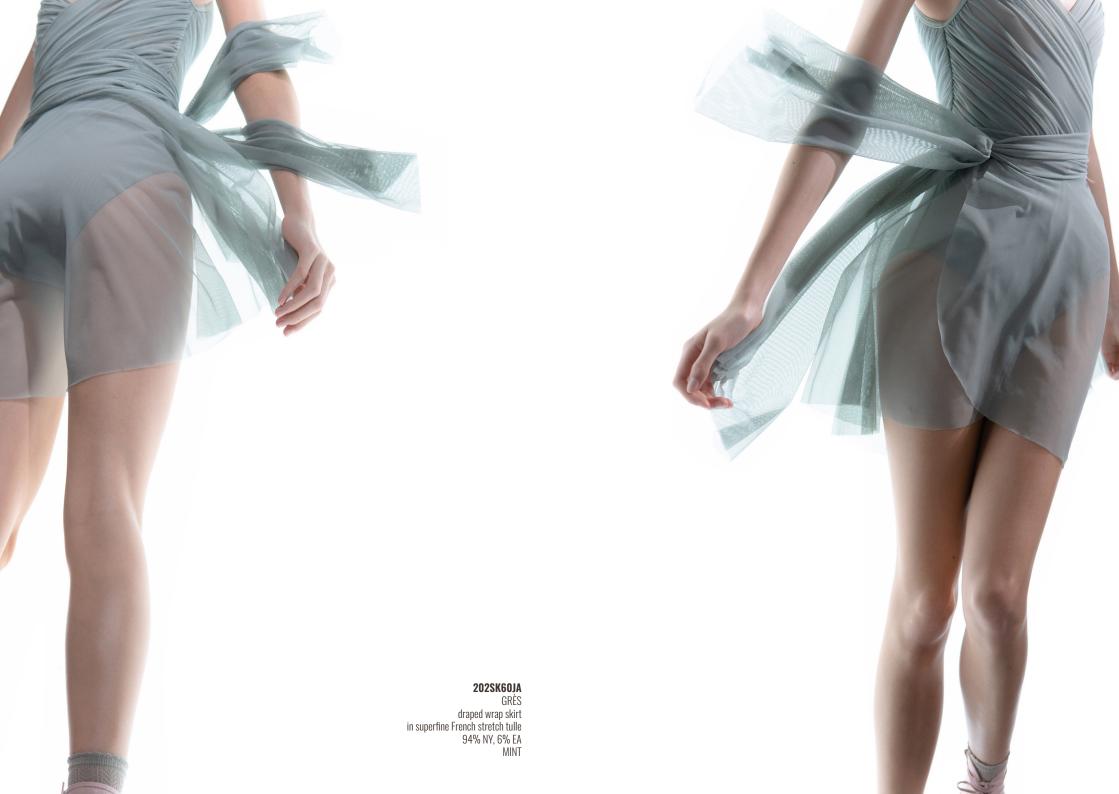

211SH30M0 BOHO smocked bloomers in supersoft peach touch modal jersey 78% CMD, 22% PES BLUSH

**202SK60JA** GRÈS

182LEGOJA GRĖS draped cache coeur leotard in multilayered superfine French stretch tulle with lined torso 94% NY, 6% EA NUDE