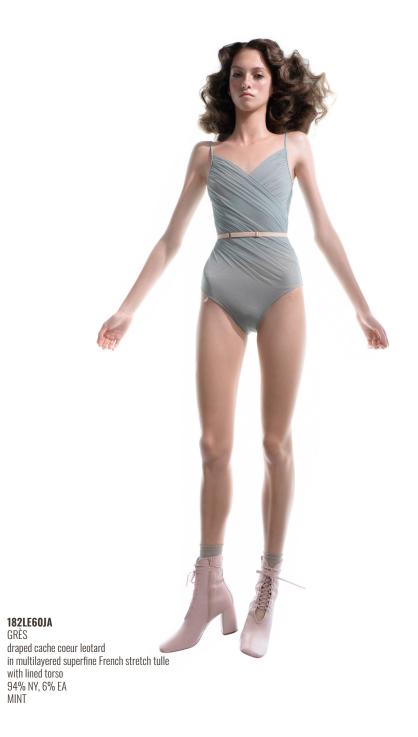

211SH30M0 BOHO smocked bloomers in supersoft peach touch modal jersey 78% CMD, 22% PES BLUSH

**202SK60JA** GRÈS

182LEGOJA GRĖS draped cache coeur leotard in multilayered superfine French stretch tulle with lined torso 94% NY, 6% EA NUDE