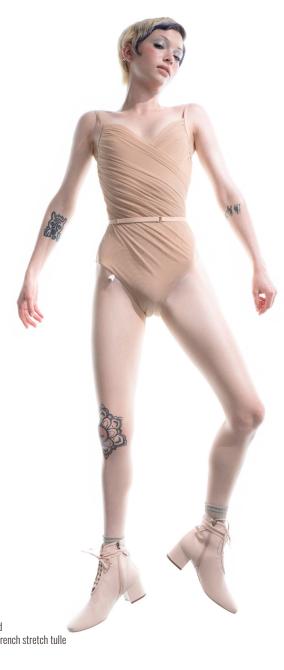

211SH30M0 BOHO smocked bloomers in supersoft peach touch modal jersey 78% CMD, 22% PES BLUSH

**202SK60JA** GRÈS

182LEGOJA GRĖS draped cache coeur leotard in multilayered superfine French stretch tulle with lined torso 94% NY, 6% EA NUDE