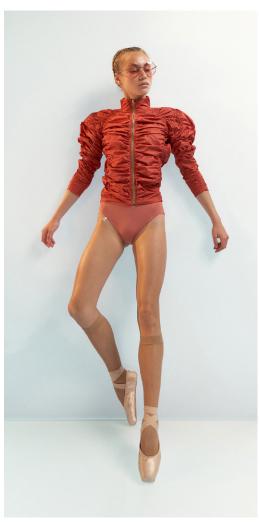

**221LE70DE**DIRNDL
wrap leotard with long puff sleeves
mixing our certified/recycled second skin jersey
with softest eco viscose voile
79% PES, 21% EA, 100% VI
CORAL

221LE50F0
FIG TREE
low back layered leotard with tattoo
mixing our certified recylced second skin jersey
with finest transparent stockings jersey
79% PES, 21% EA
CORAL

**201LE20VL**CHOKER
turtleneck leotard
in certified/recycled superfine/second skin jersey,
double layered
79% PES, 21% EA
CORAL

221LE71DE
DIRNDL
wrap leotard with short puff sleeves
mixing our certified/recycled second skin jersey
with softest eco viscose voile
79% PES, 21% EA, 100% VI
CORAL

221LE71DE
DIRNDL
wrap leotard with short puff sleeves
mixing our certified/recycled second skin jersey
with softest eco viscose voile
79% PES, 21% EA, 100% VI
SAGE

**221LE70DE**DIRNDL
wrap leotard with long puff sleeves
mixing our certified/recycled second skin jersey
with softest eco viscose voile
79% PES, 21% EA, 100% VI
SAGE

**221LE70DE**DIRNDL
wrap leotard with long puff sleeves
mixing our certified/recycled second skin jersey
with softest eco viscose voile
79% PES, 21% EA, 100% VI
LAVENDER

221LE50F0
FIG TREE
low back layered leotard with tattoo
mixing our certified recylced second skin jersey
with finest transparent stockings jersey
79% PES, 21% EA
LAVENDER