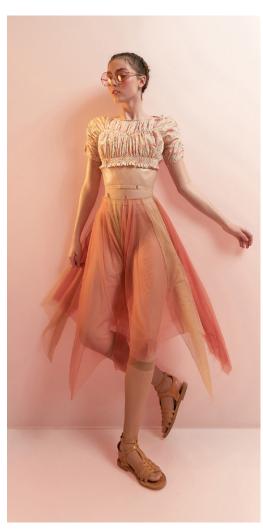

**202SK60JA** GRÈS draped wrap skirt in superfine French stretch tulle 94% NY, 6% EA CORAL

221SK11GG
MEDITERRANEAN MEADOW
double layered long tulle skirt
with embroidered flowers & flocked polka dots
in finest French tulle
100% PA
NUDE/MULTICOLOR

**221LE65JA**GRÈS
Off shoulder draped leotard
in multilayered superfine French stretch tulle
94% NY, 6% EA
CORAL

211LE71VL
MAIDEN
leotard with short puff sleeves
in certified/recycled superfine/second skin jersey,
double layered torso
79% PES, 21% EA
CORAL