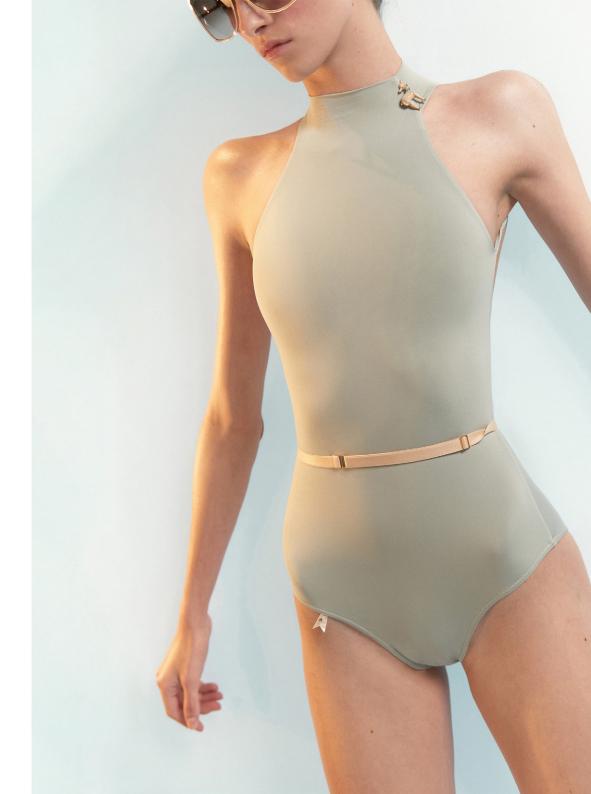

**201LE20VL**CHOKER
turtleneck leotard
in certified/recycled superfine/second skin jersey,
double layered
79% PES, 21% EA
CORAL

221LE71DE
DIRNDL
wrap leotard with short puff sleeves
mixing our certified/recycled second skin jersey
with softest eco viscose voile
79% PES, 21% EA, 100% VI
CORAL