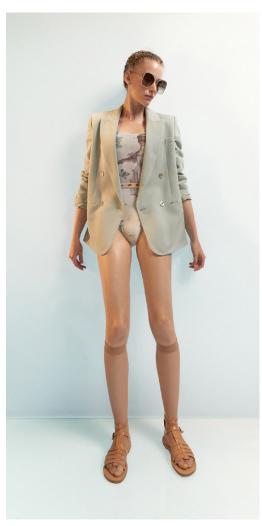

221CO30DE LEONE wide lapel wrap duster coat in softest eco viscose voile 100% VI SAGE

with printed elastic belt 100% PA

211LE71VL
MAIDEN
leotard with short puff sleeves
in certified/recycled superfine/second skin jersey,
double layered torso
79% PES, 21% EA
SAGE

202SK60JA GRÈS draped wrap skirt in superfine French stretch tulle 94% NY, 6% EA SAGE

221JS03DE BOHO smocked romper in softest eco viscose voile 100% VI SAGE

**221BZ80DE**BALLERINA SUIT
hand tailored double-breasted men's jacket
in certified botanic Tencel twill
100% TENCEL, 100% VI
SAGE

**221TR80DE**BALLERINA SUIT
wide leg sailor pants
in certified botanic Tencel twill
100% TENCEL, 100% VI
SAGE

181JC01PC
PARA CUTE
draped jacket
in extra soft polyester woven,
for warming up
100% PES
SAGE