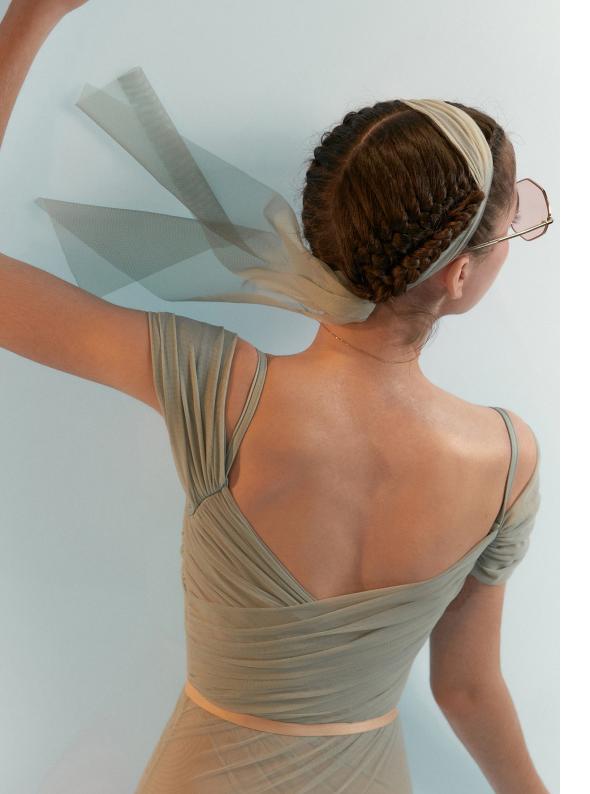

### 

181ACO2JA BALLERINA draped headband in superfine French stretch tulle 94% NY, 6% EA CORAL

211LE63JA GRÈS bodysuit with long puff sleeves in multilayered superfine French stretch tulle with lined torso 94% NY, 6% EA CORAL

### 181ACO2JA BALLERINA draped headband in superfine French stretch tulle 94% NY, 6% EA SAGE

211LE63JA GRÈS bodysuit with long puff sleeves in multilayered superfine French stretch tulle with lined torso 94% NY, 6% EA SAGE