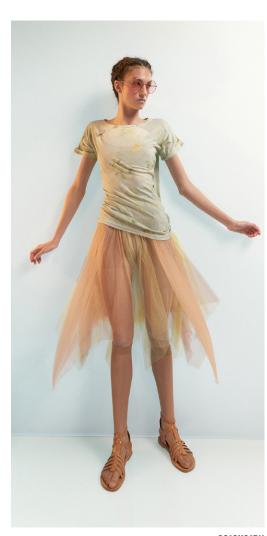

**221LE32VL**MEDITERRANEAN BOUQUET
cache coeur low back leotard
in multilayered certified/recycled
superfine/second skin jersey
79% PES, 21% EA
OFF WHITE/MULTICOLOR

221TSO1TX
SUN-KISSED
hand dyed t-shirt with embroidered bugs
in certified botanic Tencel jersey
with all natural dyes
100% TENCEL
CORAL/MULTICOLOR

202SK60JA GRÈS draped wrap skirt in superfine French stretch tulle 94% NY, 6% EA SAGE

221JS03DE BOHO smocked romper in softest eco viscose voile 100% VI SAGE

**221BZ80DE**BALLERINA SUIT
hand tailored double-breasted men's jacket
in certified botanic Tencel twill
100% TENCEL, 100% VI
SAGE