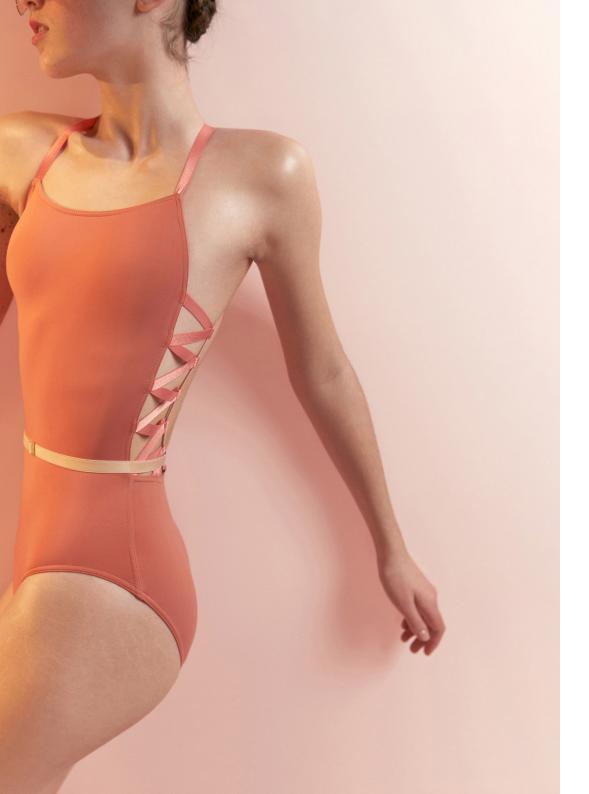

211LE31VL SUNSET SEA stringed back leotard in metalized certified/recycled second skin jersey 79% PES, 21% EA MULTICOLOR

**201LE20VL**CHOKER
turtleneck leotard
in certified/recycled superfine/second skin jersey,
double layered
79% PES, 21% EA
LAVENDER