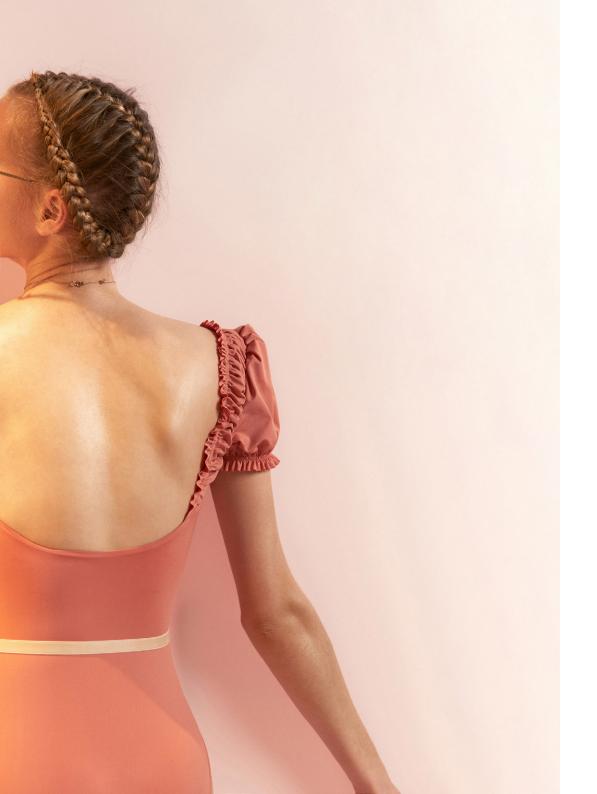

**201LE20VL**CHOKER
turtleneck leotard
in certified/recycled superfine/second skin jersey,
double layered
79% PES, 21% EA
CORAL

221LE71DE
DIRNDL
wrap leotard with short puff sleeves
mixing our certified/recycled second skin jersey
with softest eco viscose voile
79% PES, 21% EA, 100% VI
CORAL