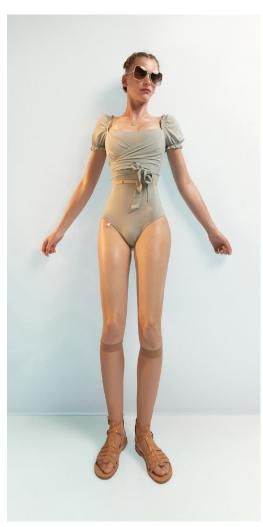

**221LE70DE**DIRNDL
wrap leotard with long puff sleeves
mixing our certified/recycled second skin jersey
with softest eco viscose voile
79% PES, 21% EA, 100% VI
CORAL

221LE50F0
FIG TREE
low back layered leotard with tattoo
mixing our certified recylced second skin jersey
with finest transparent stockings jersey
79% PES, 21% EA
CORAL