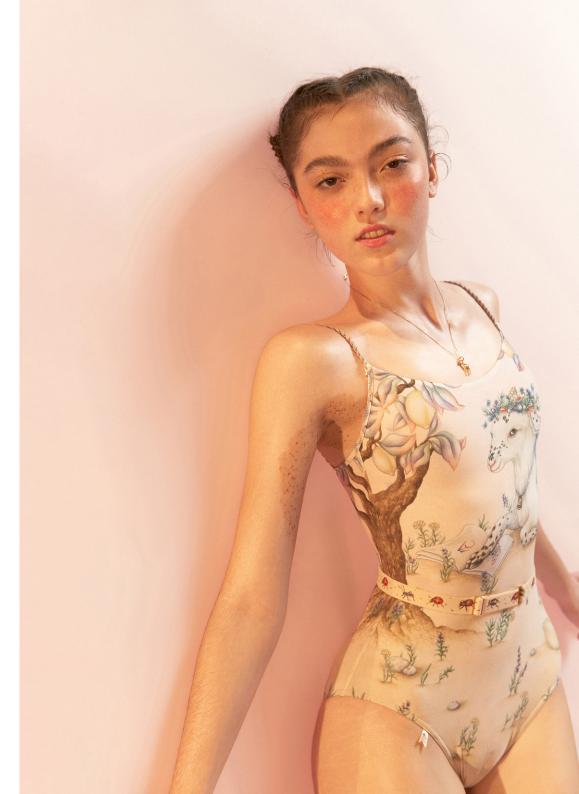

**221LE70DE**DIRNDL
wrap leotard with long puff sleeves
mixing our certified/recycled second skin jersey
with softest eco viscose voile
79% PES, 21% EA, 100% VI
CORAL

221LE50F0
FIG TREE
low back layered leotard with tattoo
mixing our certified recylced second skin jersey
with finest transparent stockings jersey
79% PES, 21% EA
CORAL