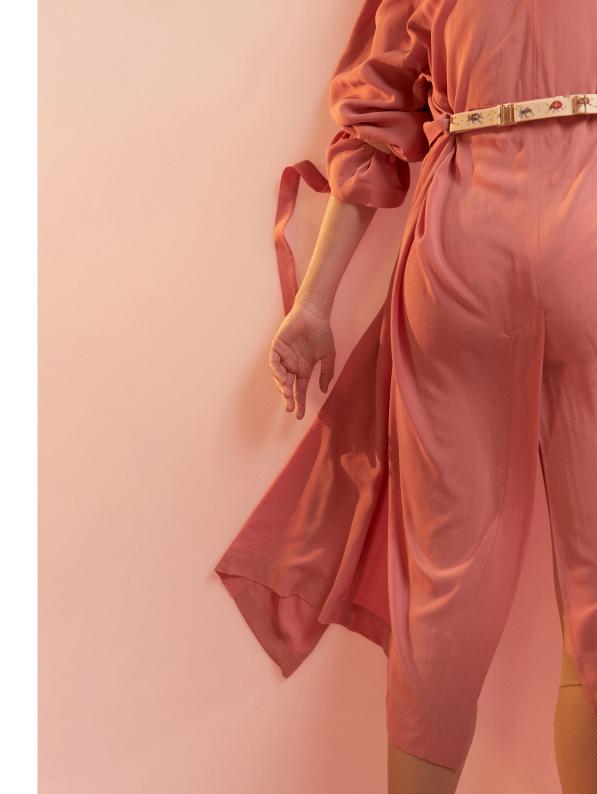

221CO30DE LEONE wide lapel wrap duster coat in softest eco viscose voile 100% VI SAGE

with printed elastic belt 100% PA

211LE71VL
MAIDEN
leotard with short puff sleeves
in certified/recycled superfine/second skin jersey,
double layered torso
79% PES, 21% EA
SAGE