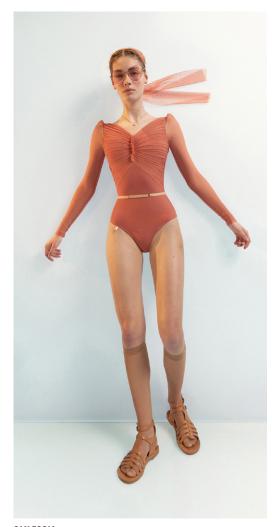

### 

181ACO2JA BALLERINA draped headband in superfine French stretch tulle 94% NY, 6% EA CORAL

211LE63JA GRÈS bodysuit with long puff sleeves in multilayered superfine French stretch tulle with lined torso 94% NY, 6% EA CORAL