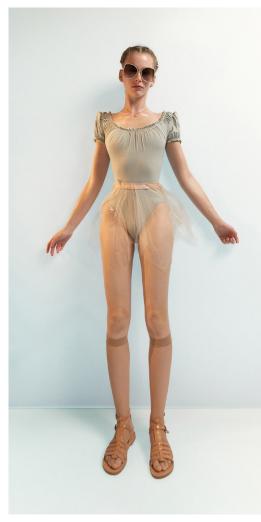

**202SK60JA** GRÈS draped wrap skirt in superfine French stretch tulle 94% NY, 6% EA CORAL

221SK11GG
MEDITERRANEAN MEADOW
double layered long tulle skirt
with embroidered flowers & flocked polka dots
in finest French tulle
100% PA
NUDE/MULTICOLOR

**221LE65JA**GRÈS
Off shoulder draped leotard
in multilayered superfine French stretch tulle
94% NY, 6% EA
CORAL

211LE71VL
MAIDEN
leotard with short puff sleeves
in certified/recycled superfine/second skin jersey,
double layered torso
79% PES, 21% EA
CORAL