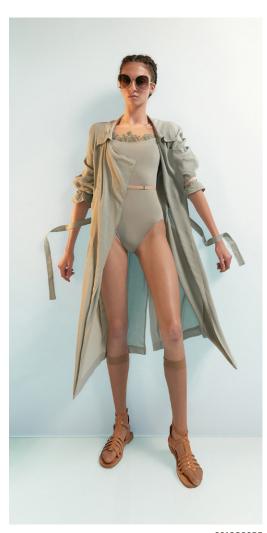

## A SUMMER'S TALE

lookbook

**CORAL** 

221CO30DE LEONE wide lapel wrap duster coat in softest eco viscose voile 100% VI CORAL

182LE40VL CHEVRON laced back leotard in certified/recycled superfine/second skin jersey, double layered 79% PES, 21% EA CORAL

**221LE70DE**DIRNDL
wrap leotard with long puff sleeves
mixing our certified/recycled second skin jersey
with softest eco viscose voile
79% PES, 21% EA, 100% VI
CORAL

221LE50F0
FIG TREE
low back layered leotard with tattoo
mixing our certified recylced second skin jersey
with finest transparent stockings jersey
79% PES, 21% EA
CORAL