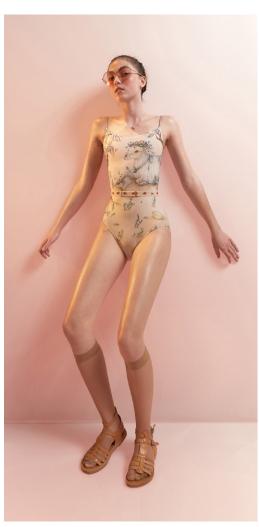

202LE02VL
READING LAMB
camisole leotard with hand braided straps
in certified/recycled superfine/second skin jersey,
double layered
79% PES, 21% EA
PEACH/MULTICOLOR with printed elastic waistband 100% PA