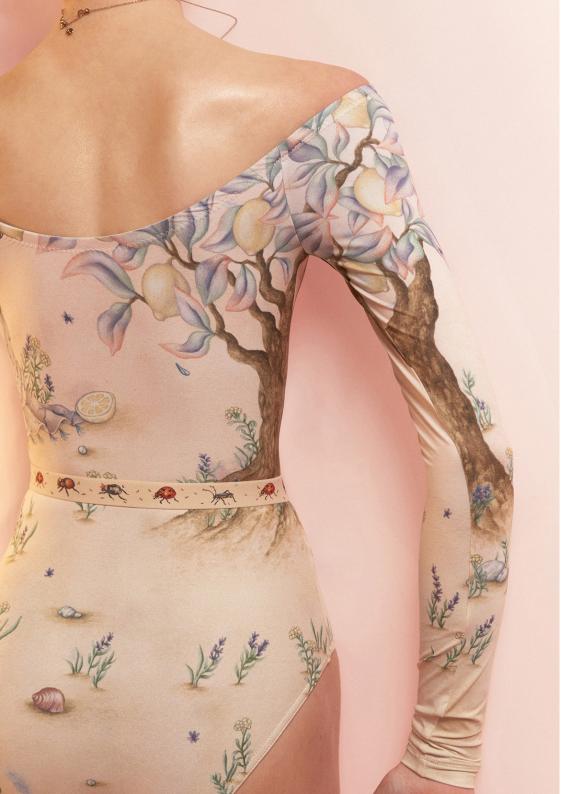

**221LE32VL**MEDITERRANEAN BOUQUET
cache coeur low back leotard
in multilayered certified/recycled
superfine/second skin jersey
79% PES, 21% EA
OFF WHITE/MULTICOLOR

221TSO1TX
SUN-KISSED
hand dyed t-shirt with embroidered bugs
in certified botanic Tencel jersey
with all natural dyes
100% TENCEL
CORAL/MULTICOLOR