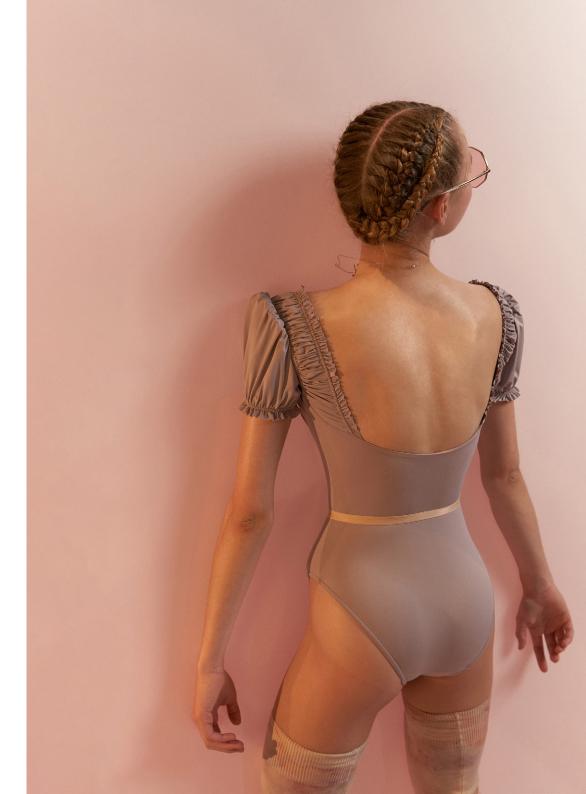

**201LE20VL**CHOKER
turtleneck leotard
in certified/recycled superfine/second skin jersey,
double layered
79% PES, 21% EA
CORAL

221LE71DE
DIRNDL
wrap leotard with short puff sleeves
mixing our certified/recycled second skin jersey
with softest eco viscose voile
79% PES, 21% EA, 100% VI
CORAL