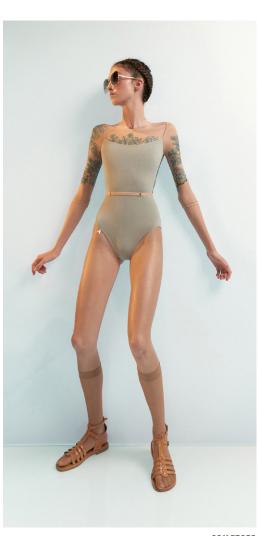

**201LE20VL**CHOKER
turtleneck leotard
in certified/recycled superfine/second skin jersey,
double layered
79% PES, 21% EA
CORAL

221LE71DE
DIRNDL
wrap leotard with short puff sleeves
mixing our certified/recycled second skin jersey
with softest eco viscose voile
79% PES, 21% EA, 100% VI
CORAL

201LE20VL CHOKER turtleneck leotard in certified/recycled superfine/second skin jersey, double layered 79% PES, 21% EA SAGE

221SK20PN
8 PANNEL SHEER
bicolor short tulle skirt
in most delicate Italian tulle
100% PES
SHEER OFF WHITE/SHEER NUDE