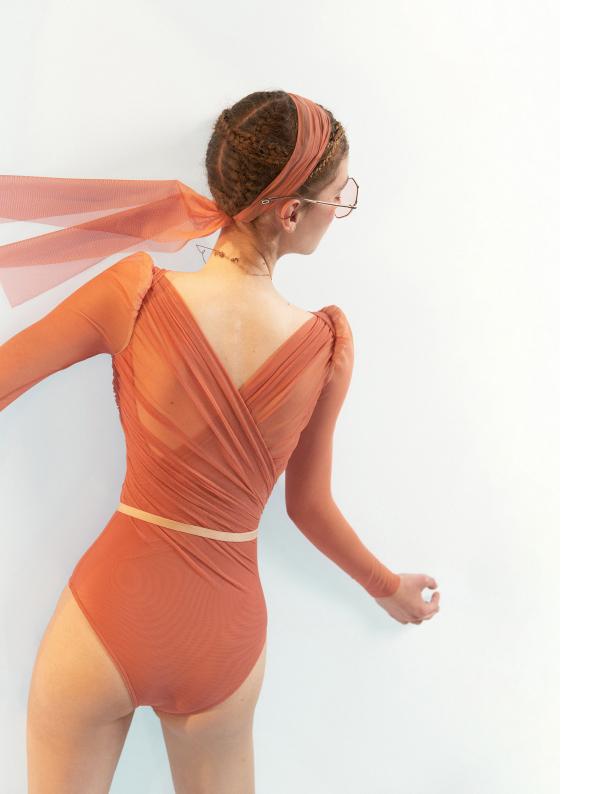

**221LE65JA**GRÈS
Off shoulder draped leotard
in multilayered superfine French stretch tulle
94% NY, 6% EA
CORAL

211LE71VL
MAIDEN
leotard with short puff sleeves
in certified/recycled superfine/second skin jersey,
double layered torso
79% PES, 21% EA
CORAL