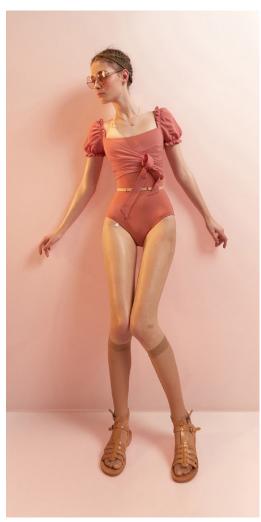

layered torso
79% PES, 21% EA
CORAL



**221LE32VL**MEDITERRANEAN BOUQUET
cache coeur low back leotard
in multilayered certified/recycled
superfine/second skin jersey
79% PES, 21% EA
OFF WHITE/MULTICOLOR







221TSO1TX
SUN-KISSED
hand dyed t-shirt with embroidered bugs
in certified botanic Tencel jersey
with all natural dyes
100% TENCEL
CORAL/MULTICOLOR





181SH06PC
PARA CUTE
draped shorts
in extra soft polyester woven,
for warming up
100% PES
CORAL







181TRO3PC
PARA CUTE
draped track pants
in extra soft polyester woven,
for warming up
100% PES
CORAL



181JC01PC
PARA CUTE
draped jacket
in extra soft polyester woven,
for warming up
100% PES
CORAL







**201LE20VL**CHOKER
turtleneck leotard
in certified/recycled superfine/second skin jersey,
double layered
79% PES, 21% EA
CORAL



221LE71DE
DIRNDL
wrap leotard with short puff sleeves
mixing our certified/recycled second skin jersey
with softest eco viscose voile
79% PES, 21% EA, 100% VI
CORAL







221LW010N SUN-KISSED KNIT hand dyed leg-warmers knitted from certified organic cotton yarn with a touch of cashmere & all natural dyes 90% CA, 10% WS CORAL/MULTICOLOR



2110R100N SUN-KISSED KNIT hand dyed overall shorts knitted from certified organic cotton yarn with a touch of cashmere & all natural dyes 90% CA, 10% WS CORAL/MULTICOLOR



SAGE



221LE50F0
FIG TREE
low back layered leotard with tattoo
mixing our certified recylced second skin jersey
with finest transparent stockings jersey
79% PES, 21% EA
SAGE







221LE65JA
GRÈS
off shoulder draped leotard
in multilayered superfine French stretch tulle
94% NY, 6%