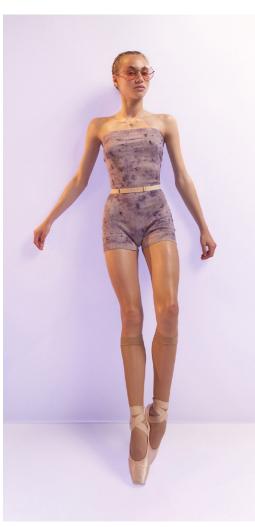

**221LE32VL**MEDITERRANEAN BOUQUET
cache coeur low back leotard
in multilayered certified/recycled
superfine/second skin jersey
79% PES, 21% EA
OFF WHITE/MULTICOLOR

221TSO1TX
SUN-KISSED
hand dyed t-shirt with embroidered bugs
in certified botanic Tencel jersey
with all natural dyes
100% TENCEL
CORAL/MULTICOLOR