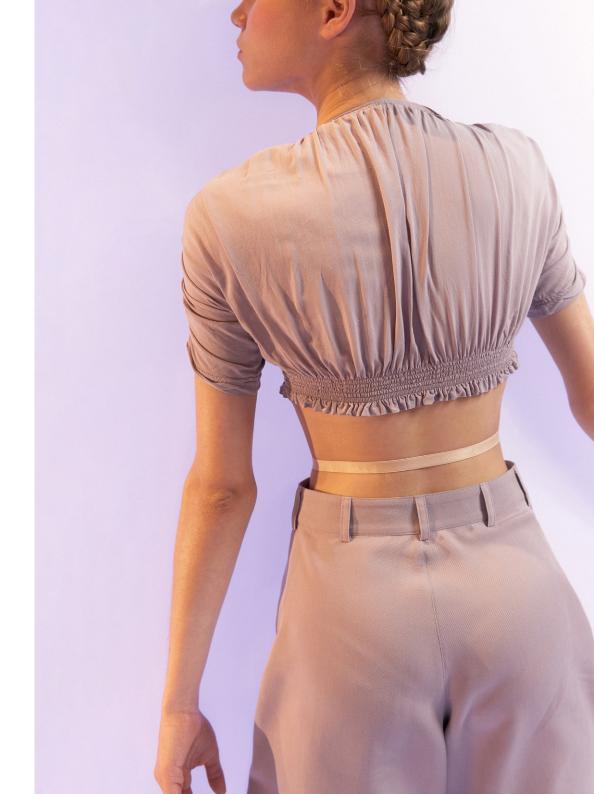

**221LE70DE**DIRNDL
wrap leotard with long puff sleeves
mixing our certified/recycled second skin jersey
with softest eco viscose voile
79% PES, 21% EA, 100% VI
CORAL

221LE50F0
FIG TREE
low back layered leotard with tattoo
mixing our certified recylced second skin jersey
with finest transparent stockings jersey
79% PES, 21% EA
CORAL