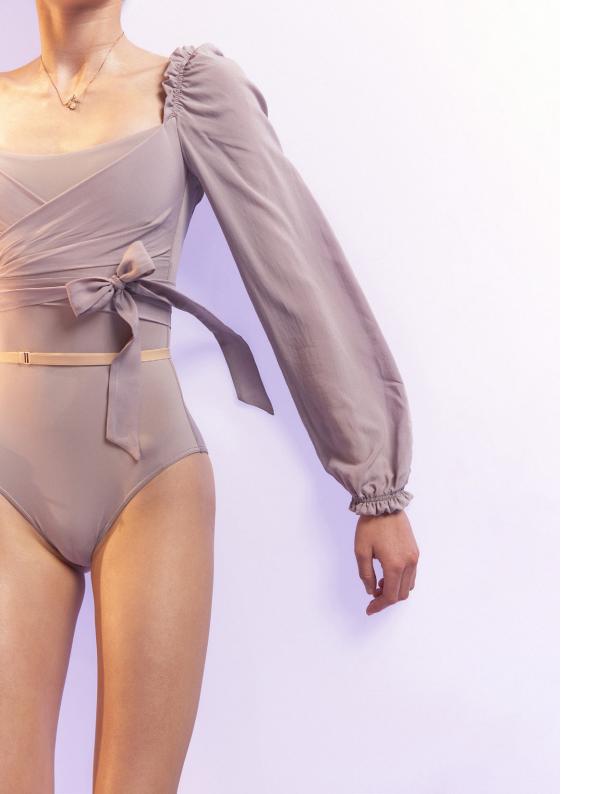

**221LE70DE**DIRNDL
wrap leotard with long puff sleeves
mixing our certified/recycled second skin jersey
with softest eco viscose voile
79% PES, 21% EA, 100% VI
CORAL

221LE50F0
FIG TREE
low back layered leotard with tattoo
mixing our certified recylced second skin jersey
with finest transparent stockings jersey
79% PES, 21% EA
CORAL

**201LE20VL**CHOKER
turtleneck leotard
in certified/recycled superfine/second skin jersey,
double layered
79% PES, 21% EA
CORAL

221LE71DE
DIRNDL
wrap leotard with short puff sleeves
mixing our certified/recycled second skin jersey
with softest eco viscose voile
79% PES, 21% EA, 100% VI
CORAL