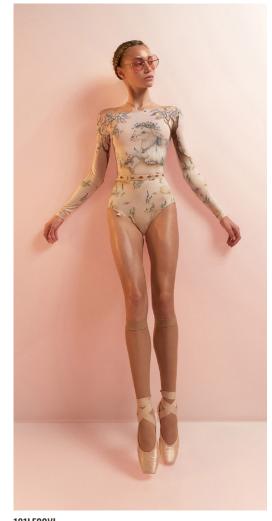

**221LE65JA**GRÈS
Off shoulder draped leotard
in multilayered superfine French stretch tulle
94% NY, 6% EA
CORAL

211LE71VL
MAIDEN
leotard with short puff sleeves
in certified/recycled superfine/second skin jersey,
double layered torso
79% PES, 21% EA
CORAL