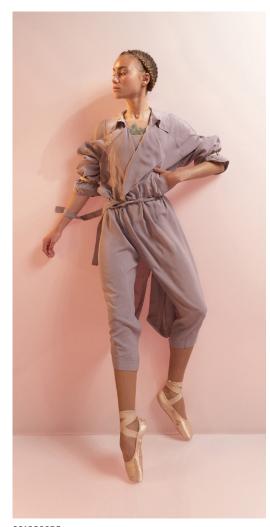

221CO30DE LEONE wide lapel wrap duster coat in softest eco viscose voile 100% VI SAGE

with printed elastic belt 100% PA

211LE71VL
MAIDEN
leotard with short puff sleeves
in certified/recycled superfine/second skin jersey,
double layered torso
79% PES, 21% EA
SAGE

202SK60JA GRÈS draped wrap skirt in superfine French stretch tulle 94% NY, 6% EA SAGE

221JS03DE BOHO smocked romper in softest eco viscose voile 100% VI SAGE

**221BZ80DE**BALLERINA SUIT
hand tailored double-breasted men's jacket
in certified botanic Tencel twill
100% TENCEL, 100% VI
SAGE