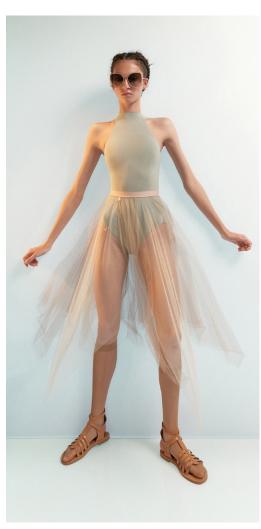

**202SK60JA** GRÈS draped wrap skirt in superfine French stretch tulle 94% NY, 6% EA CORAL

221SK11GG
MEDITERRANEAN MEADOW
double layered long tulle skirt
with embroidered flowers & flocked polka dots
in finest French tulle
100% PA
NUDE/MULTICOLOR

**221LE65JA**GRÈS
Off shoulder draped leotard
in multilayered superfine French stretch tulle
94% NY, 6% EA
CORAL

211LE71VL
MAIDEN
leotard with short puff sleeves
in certified/recycled superfine/second skin jersey,
double layered torso
79% PES, 21% EA
CORAL