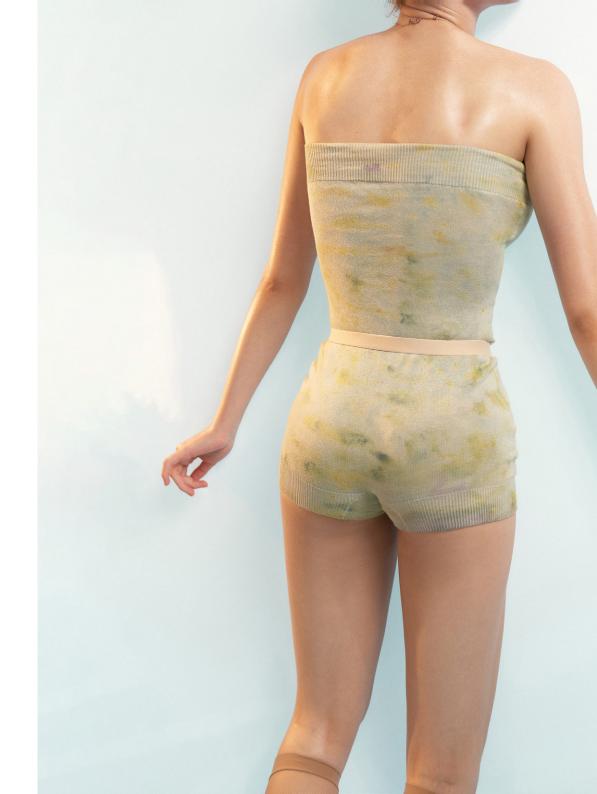

**201LE20VL**CHOKER
turtleneck leotard
in certified/recycled superfine/second skin jersey,
double layered
79% PES, 21% EA
CORAL

221LE71DE
DIRNDL
wrap leotard with short puff sleeves
mixing our certified/recycled second skin jersey
with softest eco viscose voile
79% PES, 21% EA, 100% VI
CORAL