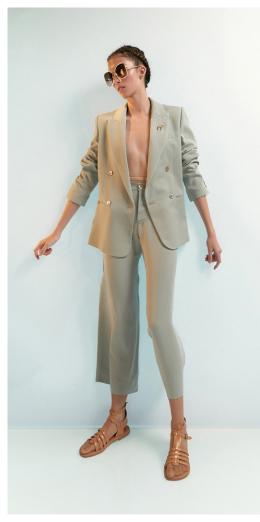

202SK60JA GRÈS draped wrap skirt in superfine French stretch tulle 94% NY, 6% EA SAGE

221JS03DE BOHO smocked romper in softest eco viscose voile 100% VI SAGE

**221BZ80DE**BALLERINA SUIT
hand tailored double-breasted men's jacket
in certified botanic Tencel twill
100% TENCEL, 100% VI
SAGE

**221TR80DE**BALLERINA SUIT
wide leg sailor pants
in certified botanic Tencel twill
100% TENCEL, 100% VI
SAGE

181JC01PC
PARA CUTE
draped jacket
in extra soft polyester woven,
for warming up
100% PES
SAGE