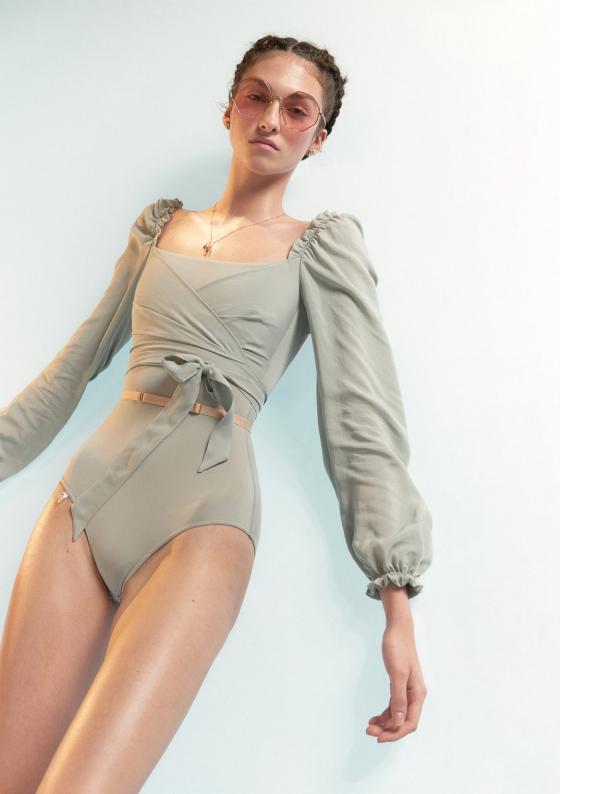

**221LE70DE**DIRNDL
wrap leotard with long puff sleeves
mixing our certified/recycled second skin jersey
with softest eco viscose voile
79% PES, 21% EA, 100% VI
CORAL

221LE50F0
FIG TREE
low back layered leotard with tattoo
mixing our certified recylced second skin jersey
with finest transparent stockings jersey
79% PES, 21% EA
CORAL