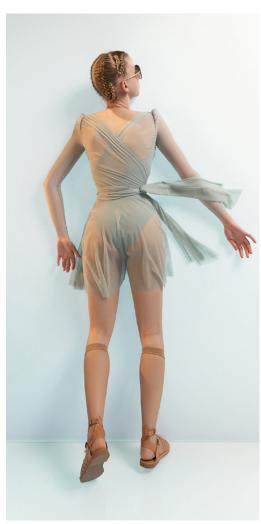

## A SUMMER'S TALE

lookbook

**CORAL** 

221CO30DE LEONE wide lapel wrap duster coat in softest eco viscose voile 100% VI CORAL

182LE40VL CHEVRON laced back leotard in certified/recycled superfine/second skin jersey, double layered 79% PES, 21% EA CORAL

**221LE70DE**DIRNDL
wrap leotard with long puff sleeves
mixing our certified/recycled second skin jersey
with softest eco viscose voile
79% PES, 21% EA, 100% VI
CORAL

221LE50F0
FIG TREE
low back layered leotard with tattoo
mixing our certified recylced second skin jersey
with finest transparent stockings jersey
79% PES, 21% EA
CORAL