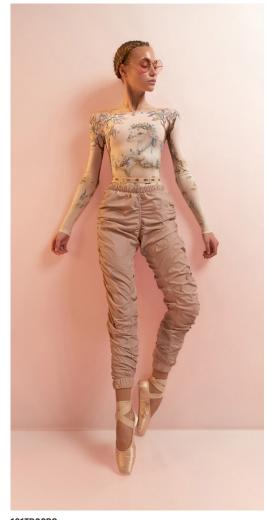

**221LE70DE**DIRNDL
wrap leotard with long puff sleeves
mixing our certified/recycled second skin jersey
with softest eco viscose voile
79% PES, 21% EA, 100% VI
CORAL

221LE50F0
FIG TREE
low back layered leotard with tattoo
mixing our certified recylced second skin jersey
with finest transparent stockings jersey
79% PES, 21% EA
CORAL

181SH06PC
PARA CUTE
draped shorts
in extra soft polyester woven,
for warming up
100% PES
CORAL

181TRO3PC
PARA CUTE
draped track pants
in extra soft polyester woven,
for warming up
100% PES
CORAL

181JC01PC
PARA CUTE
draped jacket
in extra soft polyester woven,
for warming up
100% PES
CORAL