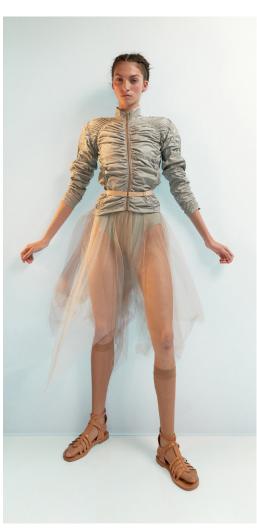

202SK60JA GRÈS draped wrap skirt in superfine French stretch tulle 94% NY, 6% EA SAGE

221JS03DE BOHO smocked romper in softest eco viscose voile 100% VI SAGE

**221BZ80DE**BALLERINA SUIT
hand tailored double-breasted men's jacket
in certified botanic Tencel twill
100% TENCEL, 100% VI
SAGE