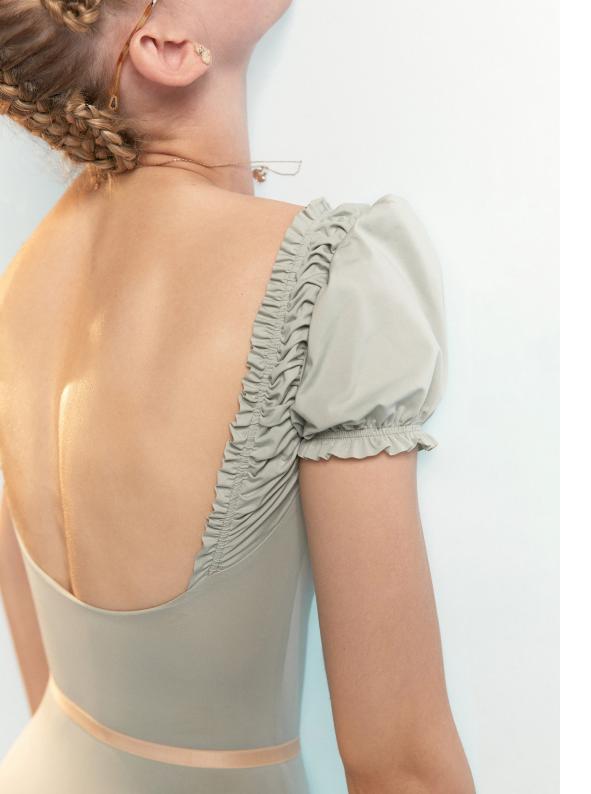

**221LE70DE**DIRNDL
wrap leotard with long puff sleeves
mixing our certified/recycled second skin jersey
with softest eco viscose voile
79% PES, 21% EA, 100% VI
CORAL

221LE50F0
FIG TREE
low back layered leotard with tattoo
mixing our certified recylced second skin jersey
with finest transparent stockings jersey
79% PES, 21% EA
CORAL