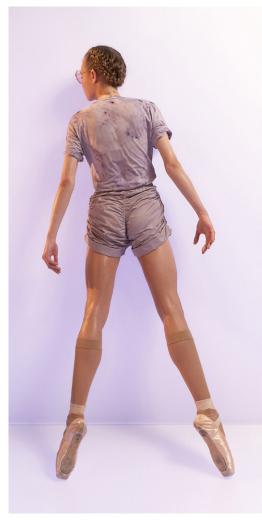

221SK21PN 8 PANNEL bicolor long tulle skirt in organically dyed recycled Italian tulle 100% PA CITRUS/NUDE

221TS01TX
SUN-KISSED
hand dyed t-shirt with embroidered bugs
in certified botanic Tencel jersey
with all natural dyes
100% TENCEL
SAGE/MULTICOLOR