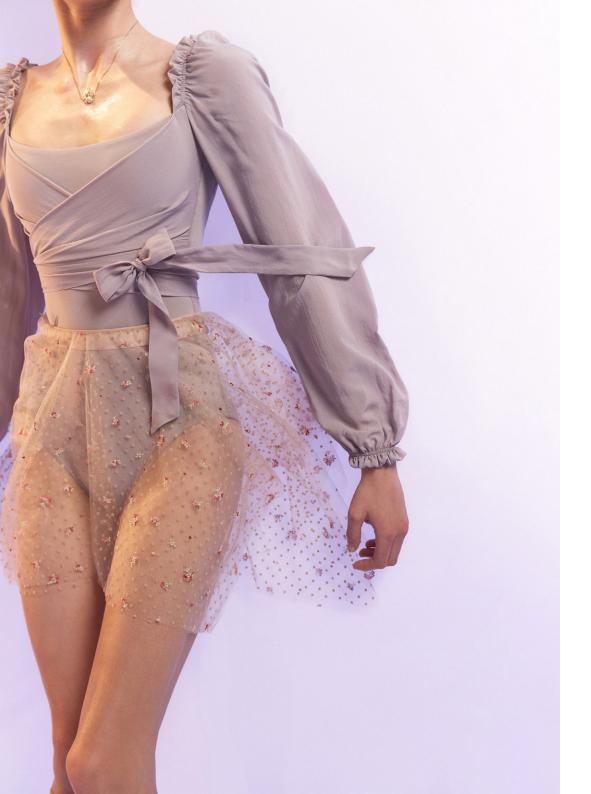

**221LE70DE**DIRNDL
wrap leotard with long puff sleeves
mixing our certified/recycled second skin jersey
with softest eco viscose voile
79% PES, 21% EA, 100% VI
CORAL

221LE50F0
FIG TREE
low back layered leotard with tattoo
mixing our certified recylced second skin jersey
with finest transparent stockings jersey
79% PES, 21% EA
CORAL

**202SK60JA** GRÈS draped wrap skirt in superfine French stretch tulle 94% NY, 6% EA CORAL

221SK11GG
MEDITERRANEAN MEADOW
double layered long tulle skirt
with embroidered flowers & flocked polka dots
in finest French tulle
100% PA
NUDE/MULTICOLOR