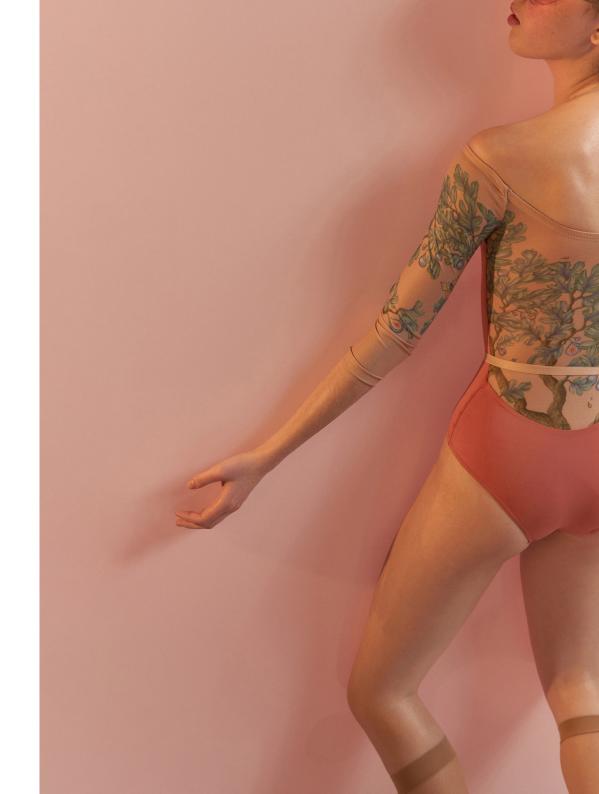

**221LE70DE**DIRNDL
wrap leotard with long puff sleeves
mixing our certified/recycled second skin jersey
with softest eco viscose voile
79% PES, 21% EA, 100% VI
CORAL

221LE50F0
FIG TREE
low back layered leotard with tattoo
mixing our certified recylced second skin jersey
with finest transparent stockings jersey
79% PES, 21% EA
CORAL