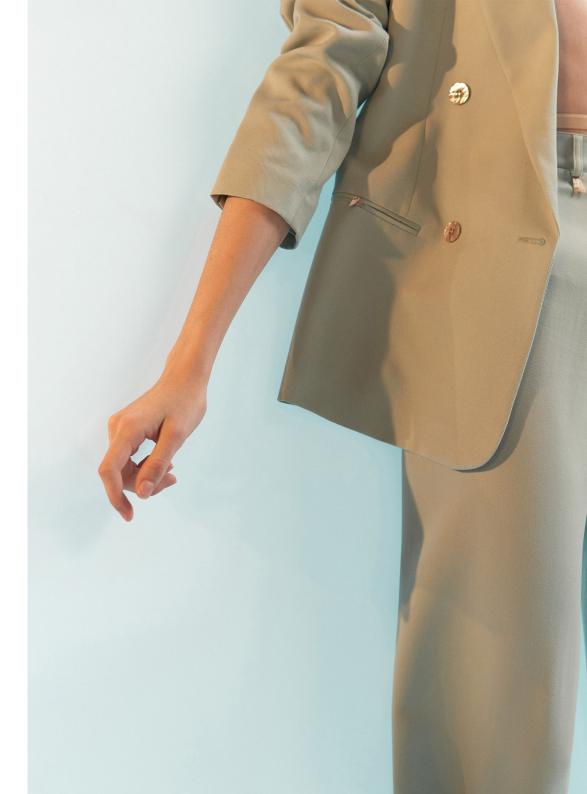

202SK60JA GRÈS draped wrap skirt in superfine French stretch tulle 94% NY, 6% EA SAGE

221JS03DE BOHO smocked romper in softest eco viscose voile 100% VI SAGE

**221BZ80DE**BALLERINA SUIT
hand tailored double-breasted men's jacket
in certified botanic Tencel twill
100% TENCEL, 100% VI
SAGE

**221TR80DE**BALLERINA SUIT
wide leg sailor pants
in certified botanic Tencel twill
100% TENCEL, 100% VI
SAGE

181JC01PC
PARA CUTE
draped jacket
in extra soft polyester woven,
for warming up
100% PES
SAGE