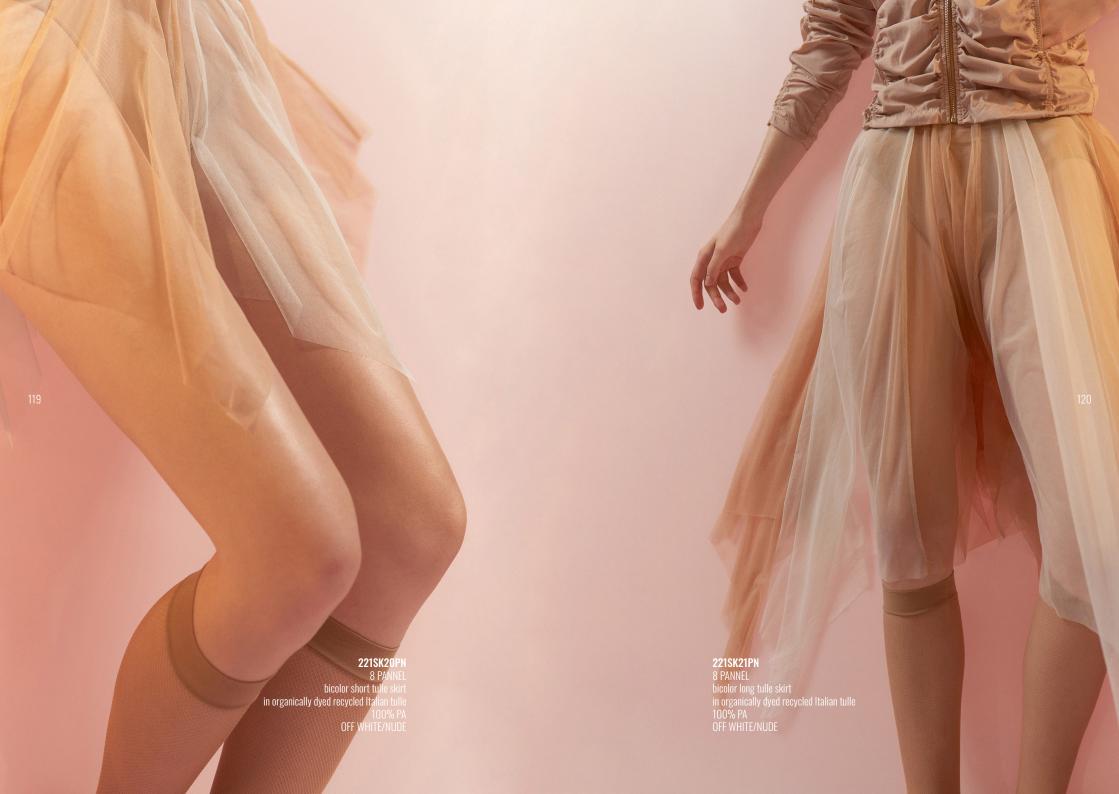

201LE20VL CHOKER turtleneck leotard in certified/recycled superfine/second skin jersey, double layered 79% PES, 21% EA SAGE

221SK20PN
8 PANNEL SHEER
bicolor short tulle skirt
in most delicate Italian tulle
100% PES
SHEER OFF WHITE/SHEER NUDE

221SK21PN
8 PANNEL SHEER
bicolor long tulle skirt
in most delicate Italian tulle
100% PES
SHEER OFF WHITE/SHEER NUDE

211SK20PN 8 PANNEL bicolor short tulle skirt in organically dyed recycled Italian tulle 100% PA CITRUS/NUDE

221SK21PN 8 PANNEL bicolor long tulle skirt in organically dyed recycled Italian tulle 100% PA CITRUS/NUDE

221TS01TX
SUN-KISSED
hand dyed t-shirt with embroidered bugs
in certified botanic Tencel jersey
with all natural dyes
100% TENCEL
SAGE/MULTICOLOR