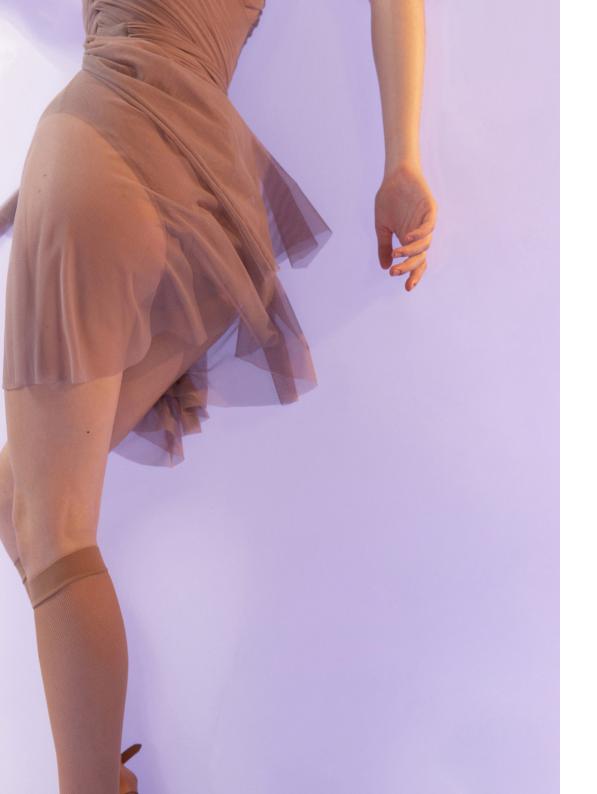

**221LE70DE**DIRNDL
wrap leotard with long puff sleeves
mixing our certified/recycled second skin jersey
with softest eco viscose voile
79% PES, 21% EA, 100% VI
CORAL

221LE50F0
FIG TREE
low back layered leotard with tattoo
mixing our certified recylced second skin jersey
with finest transparent stockings jersey
79% PES, 21% EA
CORAL

**201LE20VL**CHOKER
turtleneck leotard
in certified/recycled superfine/second skin jersey,
double layered
79% PES, 21% EA
CORAL

221LE71DE
DIRNDL
wrap leotard with short puff sleeves
mixing our certified/recycled second skin jersey
with softest eco viscose voile
79% PES, 21% EA, 100% VI
CORAL