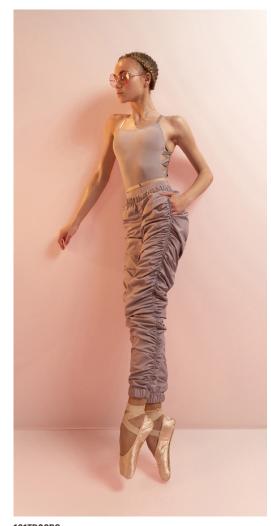

202SK60JA GRÈS draped wrap skirt in superfine French stretch tulle 94% NY, 6% EA SAGE

221JS03DE BOHO smocked romper in softest eco viscose voile 100% VI SAGE

**221BZ80DE**BALLERINA SUIT
hand tailored double-breasted men's jacket
in certified botanic Tencel twill
100% TENCEL, 100% VI
SAGE