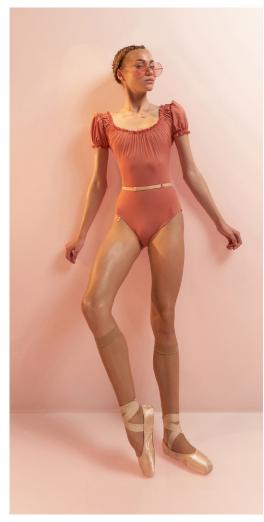

**201LE20VL**CHOKER
turtleneck leotard
in certified/recycled superfine/second skin jersey,
double layered
79% PES, 21% EA
CORAL

221LE71DE
DIRNDL
wrap leotard with short puff sleeves
mixing our certified/recycled second skin jersey
with softest eco viscose voile
79% PES, 21% EA, 100% VI
CORAL