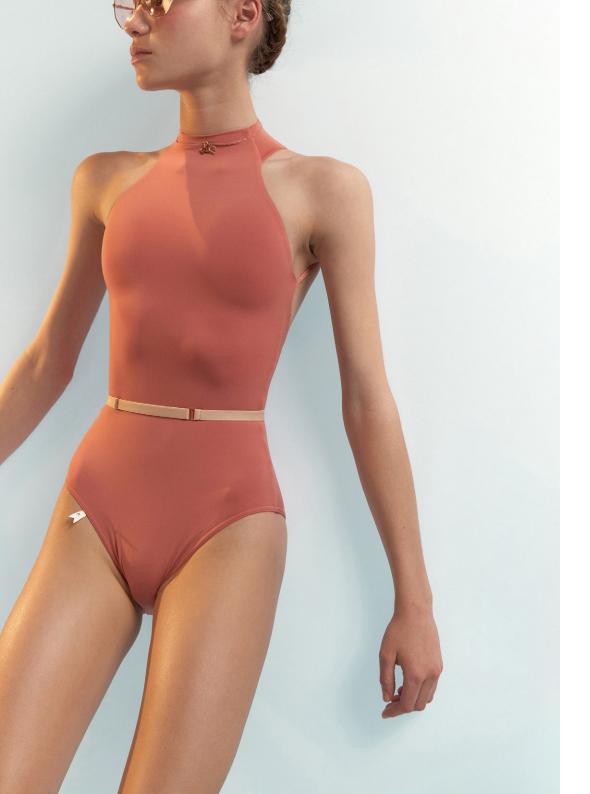

**201LE20VL**CHOKER
turtleneck leotard
in certified/recycled superfine/second skin jersey,
double layered
79% PES, 21% EA
CORAL

221LE71DE
DIRNDL
wrap leotard with short puff sleeves
mixing our certified/recycled second skin jersey
with softest eco viscose voile
79% PES, 21% EA, 100% VI
CORAL