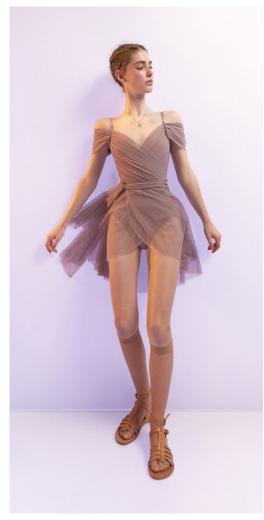

### 

181ACO2JA BALLERINA draped headband in superfine French stretch tulle 94% NY, 6% EA CORAL

211LE63JA GRÈS bodysuit with long puff sleeves in multilayered superfine French stretch tulle with lined torso 94% NY, 6% EA CORAL

**202SK60JA** GRÈS draped wrap skirt in superfine French stretch tulle 94% NY, 6% EA CORAL

221SK11GG
MEDITERRANEAN MEADOW
double layered long tulle skirt
with embroidered flowers & flocked polka dots
in finest French tulle
100% PA
NUDE/MULTICOLOR

**221LE65JA**GRÈS
Off shoulder draped leotard
in multilayered superfine French stretch tulle
94% NY, 6% EA
CORAL

211LE71VL
MAIDEN
leotard with short puff sleeves
in certified/recycled superfine/second skin jersey,
double layered torso
79% PES, 21% EA
CORAL