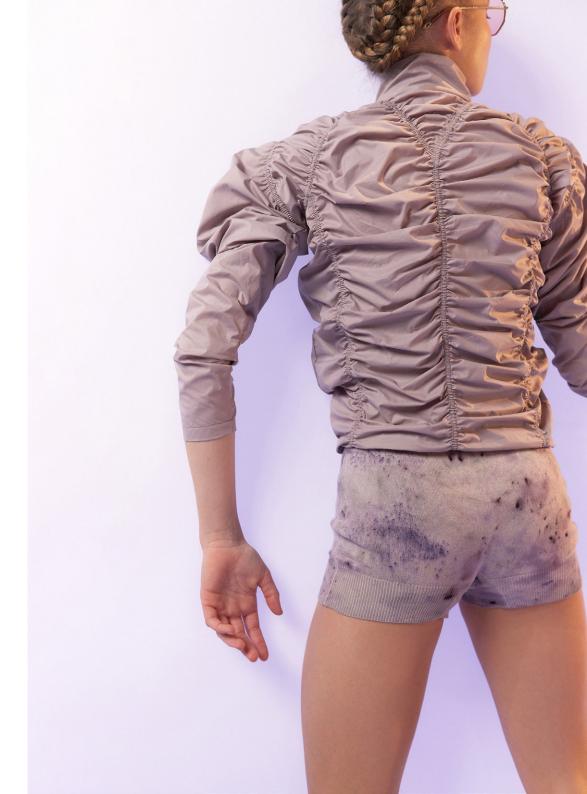

181TRO3PC
PARA CUTE
draped track pants
in extra soft polyester woven,
for warming up
100% PES
SAGE

181SH06PC
PARA CUTE
draped shorts
in extra soft polyester woven,
for warming up
100% PES
SAGE

182LE40VL CHEVRON laced back leotard in certified/recycled superfine/second skin jersey, double layered 79% PES, 21% EA SAGE