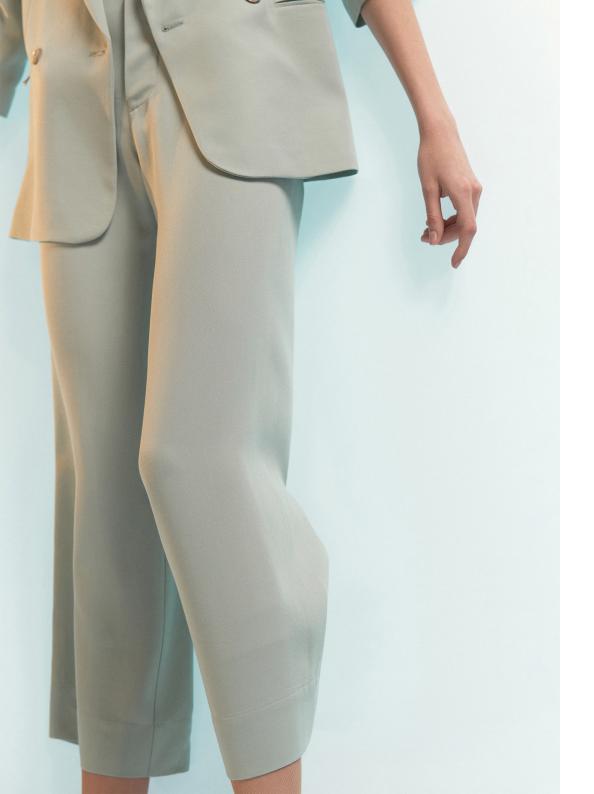

202SK60JA GRÈS draped wrap skirt in superfine French stretch tulle 94% NY, 6% EA SAGE

221JS03DE BOHO smocked romper in softest eco viscose voile 100% VI SAGE

**221BZ80DE**BALLERINA SUIT
hand tailored double-breasted men's jacket
in certified botanic Tencel twill
100% TENCEL, 100% VI
SAGE

**221TR80DE**BALLERINA SUIT
wide leg sailor pants
in certified botanic Tencel twill
100% TENCEL, 100% VI
SAGE

181JC01PC
PARA CUTE
draped jacket
in extra soft polyester woven,
for warming up
100% PES
SAGE