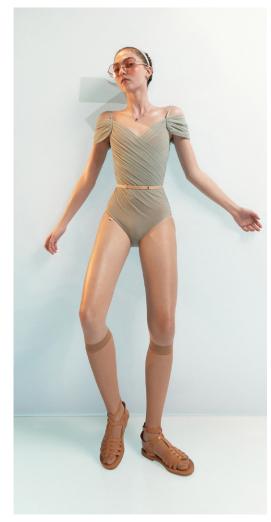

**221LE70DE**DIRNDL
wrap leotard with long puff sleeves
mixing our certified/recycled second skin jersey
with softest eco viscose voile
79% PES, 21% EA, 100% VI
CORAL

221LE50F0
FIG TREE
low back layered leotard with tattoo
mixing our certified recylced second skin jersey
with finest transparent stockings jersey
79% PES, 21% EA
CORAL

**201LE20VL**CHOKER
turtleneck leotard
in certified/recycled superfine/second skin jersey,
double layered
79% PES, 21% EA
CORAL

221LE71DE
DIRNDL
wrap leotard with short puff sleeves
mixing our certified/recycled second skin jersey
with softest eco viscose voile
79% PES, 21% EA, 100% VI
CORAL