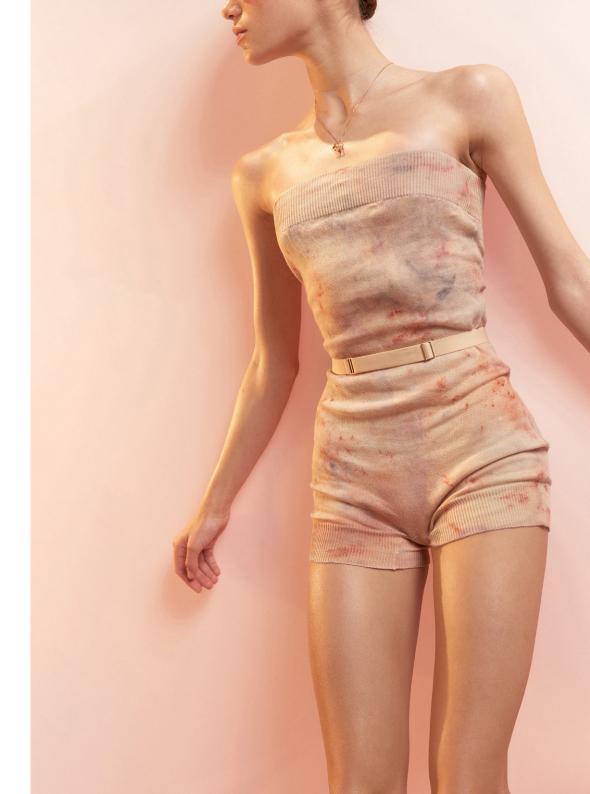

oft polyester woven,
for warming up
100% PES
CORAL



181JC01PC
PARA CUTE
draped jacket
in extra soft polyester woven,
for warming up
100% PES
CORAL







**201LE20VL**CHOKER
turtleneck leotard
in certified/recycled superfine/second skin jersey,
double layered
79% PES, 21% EA
CORAL



221LE71DE
DIRNDL
wrap leotard with short puff sleeves
mixing our certified/recycled second skin jersey
with softest eco viscose voile
79% PES, 21% EA, 100% VI
CORAL







221LW010N SUN-KISSED KNIT hand dyed leg-warmers knitted from certified organic cotton yarn with a touch of cashmere & all natural dyes 90% CA, 10% WS CORAL/MULTICOLOR



2110R100N SUN-KISSED KNIT hand dyed overall shorts knitted from certified organic cotton yarn with a touch of cashmere & all natural dyes 90% CA, 10% WS CORAL/MULTICOLOR



SAGE



221LE50F0
FIG TREE
low back layered leotard with tattoo
mixing our certified recylced second skin jersey
with finest transparent stockings jersey
79% PES, 21% EA
SAGE







221LE65JA
GRÈS
off shoulder draped leotard
in multilayered superfine French stretch tulle
94% NY, 6% EA
SAGE



202LE02VL
DANCING MARTEN
camisole leotard with hand braided straps
in certified/recycled superfine/second skin jersey,
double layered
tband 79% PES, 21% EA
SAGE/MULTICOLOR with printed elastic waistband 100% PA







181LE20VL
DANCING MARTEN
boatneck leotard with long sleeves
in certified/recycled superfine/second skin jersey,
double layered torso
79% PES, 21% EA with printed elastic waistband
SAGE/MULTICOLOR 100% PA



### 181ACO2JA BALLERINA draped headband in superfine French stretch tulle 94% N