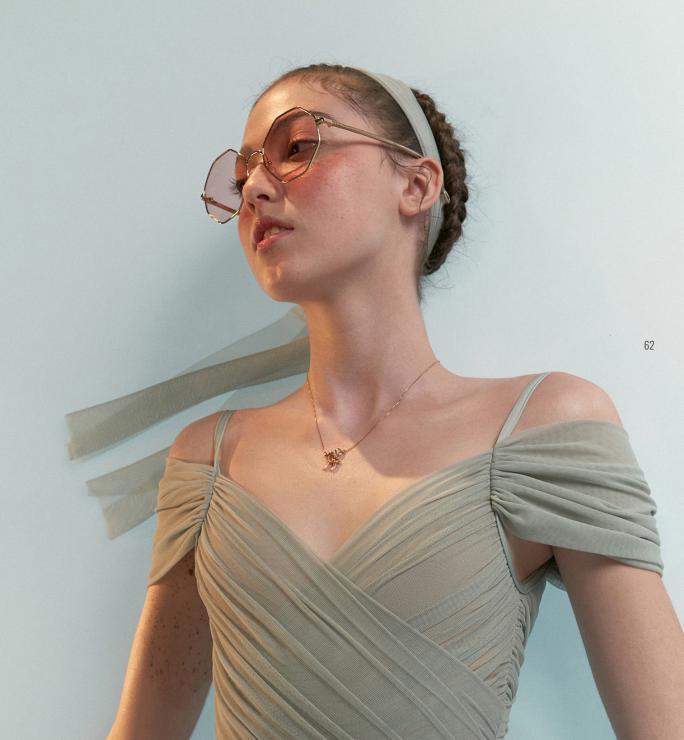

**221LE65JA**GRÈS
Off shoulder draped leotard
in multilayered superfine French stretch tulle
94% NY, 6% EA
CORAL

211LE71VL
MAIDEN
leotard with short puff sleeves
in certified/recycled superfine/second skin jersey,
double layered torso
79% PES, 21% EA
CORAL

SAGE

221LE50F0
FIG TREE
low back layered leotard with tattoo
mixing our certified recylced second skin jersey
with finest transparent stockings jersey
79% PES, 21% EA
SAGE

221LE65JA
GRÈS
off shoulder draped leotard
in multilayered superfine French stretch tulle
94% NY, 6% EA
SAGE