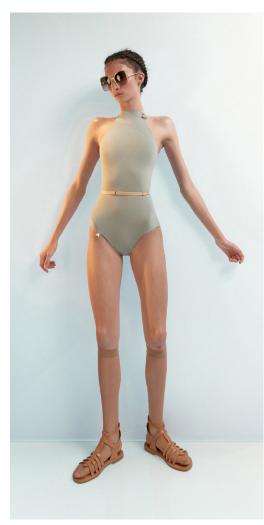

**201LE20VL**CHOKER
turtleneck leotard
in certified/recycled superfine/second skin jersey,
double layered
79% PES, 21% EA
CORAL

221LE71DE
DIRNDL
wrap leotard with short puff sleeves
mixing our certified/recycled second skin jersey
with softest eco viscose voile
79% PES, 21% EA, 100% VI
CORAL