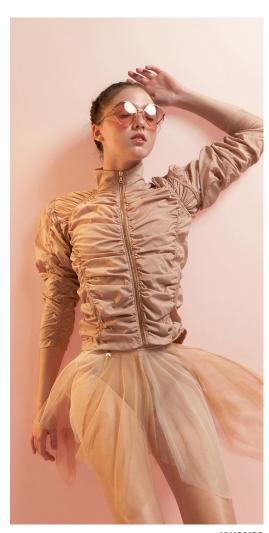

**221LE70DE**DIRNDL
wrap leotard with long puff sleeves
mixing our certified/recycled second skin jersey
with softest eco viscose voile
79% PES, 21% EA, 100% VI
CORAL

221LE50F0
FIG TREE
low back layered leotard with tattoo
mixing our certified recylced second skin jersey
with finest transparent stockings jersey
79% PES, 21% EA
CORAL