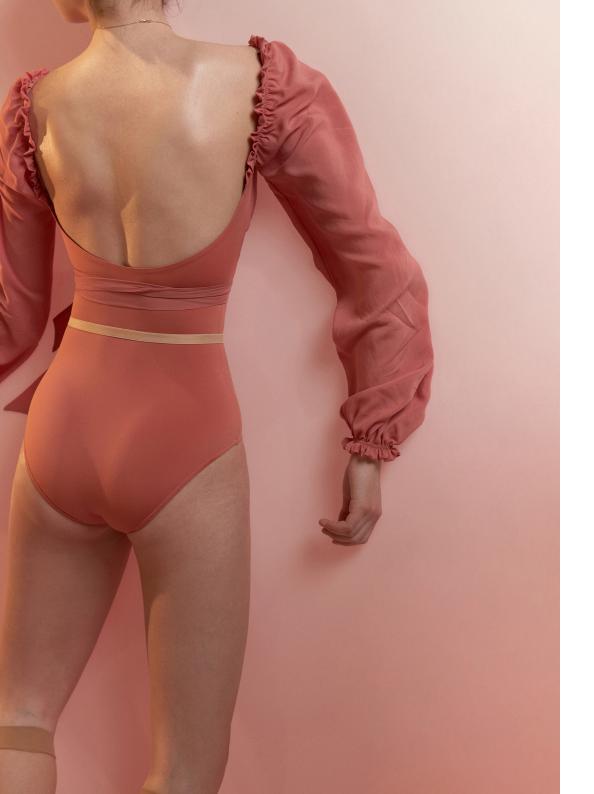

**221LE70DE**DIRNDL
wrap leotard with long puff sleeves
mixing our certified/recycled second skin jersey
with softest eco viscose voile
79% PES, 21% EA, 100% VI
CORAL

221LE50F0
FIG TREE
low back layered leotard with tattoo
mixing our certified recylced second skin jersey
with finest transparent stockings jersey
79% PES, 21% EA
CORAL

**201LE20VL**CHOKER
turtleneck leotard
in certified/recycled superfine/second skin jersey,
double layered
79% PES, 21% EA
CORAL

221LE71DE
DIRNDL
wrap leotard with short puff sleeves
mixing our certified/recycled second skin jersey
with softest eco viscose voile
79% PES, 21% EA, 100% VI
CORAL