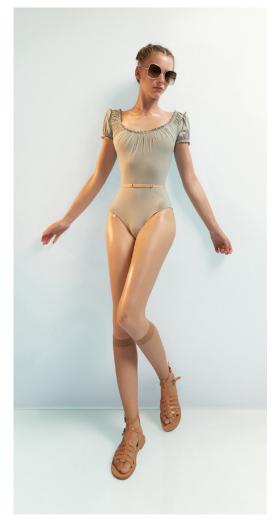

**221LE70DE**DIRNDL
wrap leotard with long puff sleeves
mixing our certified/recycled second skin jersey
with softest eco viscose voile
79% PES, 21% EA, 100% VI
CORAL

221LE50F0
FIG TREE
low back layered leotard with tattoo
mixing our certified recylced second skin jersey
with finest transparent stockings jersey
79% PES, 21% EA
CORAL