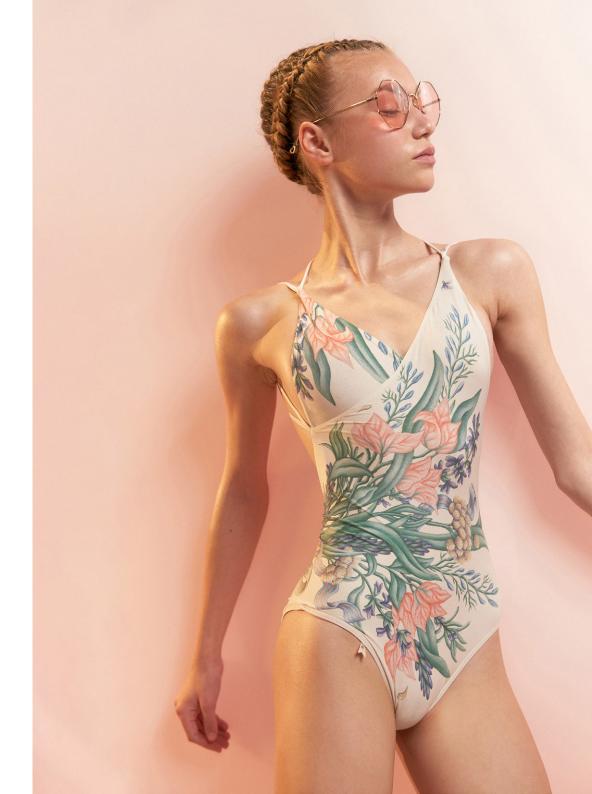

**221LE32VL**MEDITERRANEAN BOUQUET
cache coeur low back leotard
in multilayered certified/recycled
superfine/second skin jersey
79% PES, 21% EA
OFF WHITE/MULTICOLOR

221TSO1TX
SUN-KISSED
hand dyed t-shirt with embroidered bugs
in certified botanic Tencel jersey
with all natural dyes
100% TENCEL
CORAL/MULTICOLOR