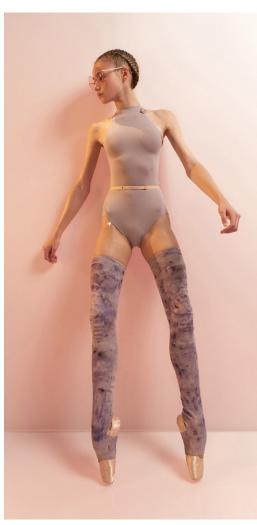

## A SUMMER'S TALE

lookbook

**CORAL** 

221CO30DE LEONE wide lapel wrap duster coat in softest eco viscose voile 100% VI CORAL

182LE40VL CHEVRON laced back leotard in certified/recycled superfine/second skin jersey, double layered 79% PES, 21% EA CORAL