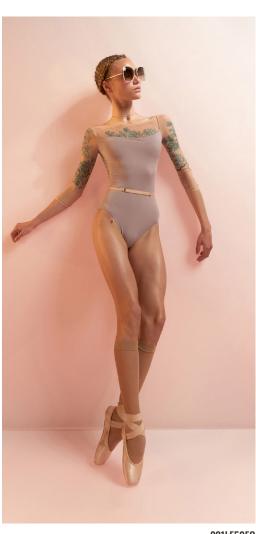

**221LE70DE**DIRNDL
wrap leotard with long puff sleeves
mixing our certified/recycled second skin jersey
with softest eco viscose voile
79% PES, 21% EA, 100% VI
CORAL

221LE50F0
FIG TREE
low back layered leotard with tattoo
mixing our certified recylced second skin jersey
with finest transparent stockings jersey
79% PES, 21% EA
CORAL

**201LE20VL**CHOKER
turtleneck leotard
in certified/recycled superfine/second skin jersey,
double layered
79% PES, 21% EA
CORAL

221LE71DE
DIRNDL
wrap leotard with short puff sleeves
mixing our certified/recycled second skin jersey
with softest eco viscose voile
79% PES, 21% EA, 100% VI
CORAL