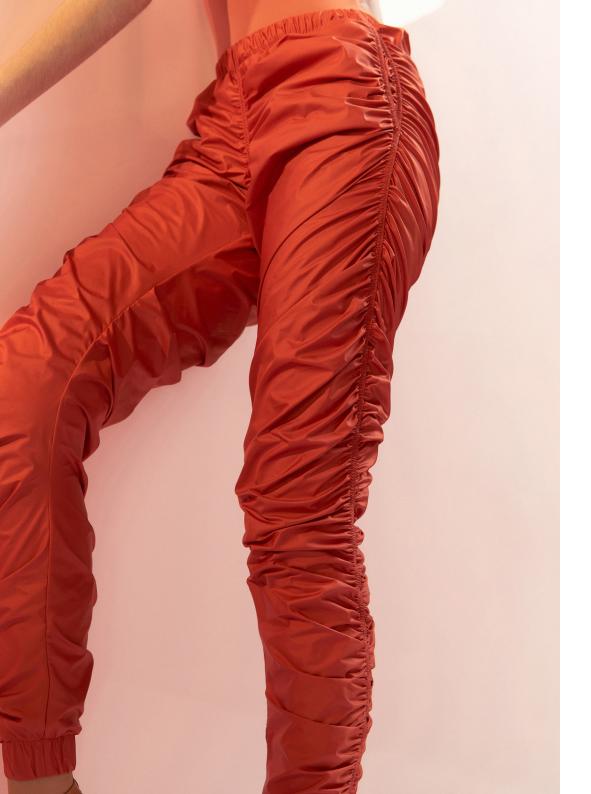

181SH06PC
PARA CUTE
draped shorts
in extra soft polyester woven,
for warming up
100% PES
CORAL

181TRO3PC
PARA CUTE
draped track pants
in extra soft polyester woven,
for warming up
100% PES
CORAL

181JC01PC
PARA CUTE
draped jacket
in extra soft polyester woven,
for warming up
100% PES
CORAL

181TRO3PC
PARA CUTE
draped track pants
in extra soft polyester woven,
for warming up
100% PES
SAGE

181SH06PC
PARA CUTE
draped shorts
in extra soft polyester woven,
for warming up
100% PES
SAGE

182LE40VL CHEVRON laced back leotard in certified/recycled superfine/second skin jersey, double layered 79% PES, 21% EA SAGE

221JS03DE BOHO printed & smocked romper in certified organic cotton voile 100% CO OFF WHITE/MULTICOLOR

181SH06PC
PARA CUTE
draped shorts
in extra soft polyester woven,
for warming up
100% PES
NUDE

181TRO3PC
PARA CUTE
draped track pants
in extra soft polyester woven,
for warming up
100% PES
NUDE

181JC01PC
PARA CUTE
draped jacket
in extra soft polyester woven,
for warming up
100% PES
LAVENDER

181TRO3PC
PARA CUTE
draped track pants
in extra soft polyester woven,
for warming up
100% PES
LAVENDER

181SH06PC
PARA CUTE
draped shorts
in extra soft polyester woven,
for warming up
100% PES
LAVENDER