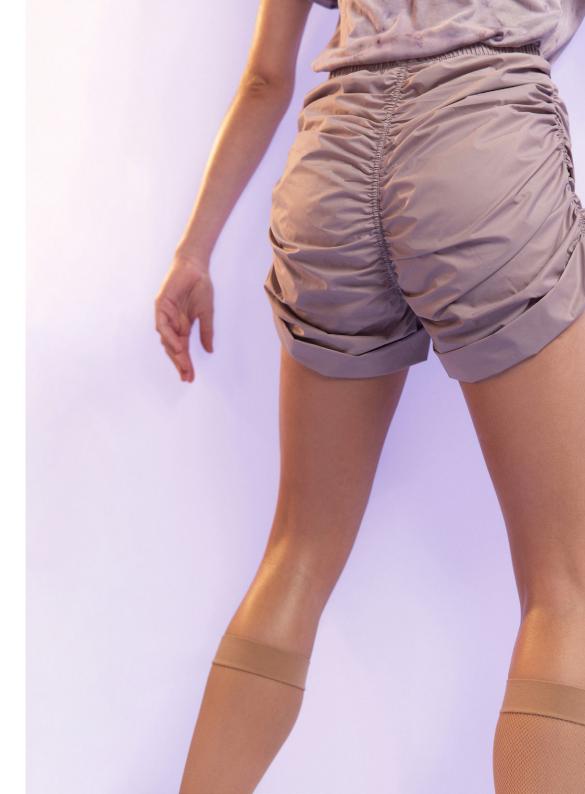

**221LE70DE**DIRNDL
wrap leotard with long puff sleeves
mixing our certified/recycled second skin jersey
with softest eco viscose voile
79% PES, 21% EA, 100% VI
CORAL

221LE50F0
FIG TREE
low back layered leotard with tattoo
mixing our certified recylced second skin jersey
with finest transparent stockings jersey
79% PES, 21% EA
CORAL