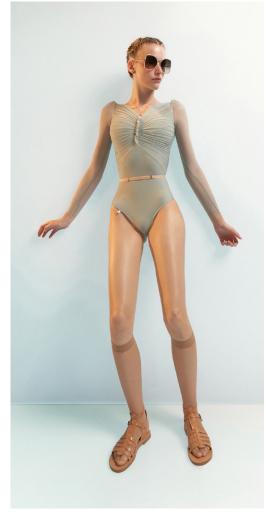

**221LE65JA**GRÈS
Off shoulder draped leotard
in multilayered superfine French stretch tulle
94% NY, 6% EA
CORAL

211LE71VL
MAIDEN
leotard with short puff sleeves
in certified/recycled superfine/second skin jersey,
double layered torso
79% PES, 21% EA
CORAL

SAGE

221LE50F0
FIG TREE
low back layered leotard with tattoo
mixing our certified recylced second skin jersey
with finest transparent stockings jersey
79% PES, 21% EA
SAGE

221LE65JA
GRÈS
off shoulder draped leotard
in multilayered superfine French stretch tulle
94% NY, 6% EA
SAGE