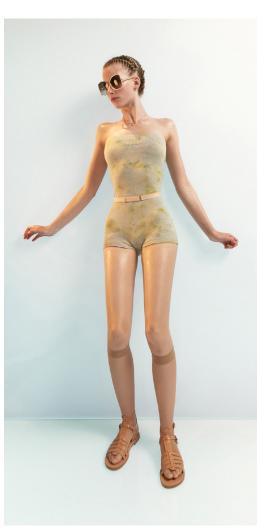

**201LE20VL**CHOKER
turtleneck leotard
in certified/recycled superfine/second skin jersey,
double layered
79% PES, 21% EA
CORAL

221LE71DE
DIRNDL
wrap leotard with short puff sleeves
mixing our certified/recycled second skin jersey
with softest eco viscose voile
79% PES, 21% EA, 100% VI
CORAL

221LW010N SUN-KISSED KNIT hand dyed leg-warmers knitted from certified organic cotton yarn with a touch of cashmere & all natural dyes 90% CA, 10% WS CORAL/MULTICOLOR

2110R100N SUN-KISSED KNIT hand dyed overall shorts knitted from certified organic cotton yarn with a touch of cashmere & all natural dyes 90% CA, 10% WS CORAL/MULTICOLOR