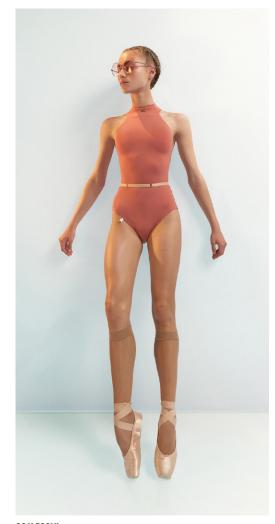

**201LE20VL**CHOKER
turtleneck leotard
in certified/recycled superfine/second skin jersey,
double layered
79% PES, 21% EA
CORAL

221LE71DE
DIRNDL
wrap leotard with short puff sleeves
mixing our certified/recycled second skin jersey
with softest eco viscose voile
79% PES, 21% EA, 100% VI
CORAL