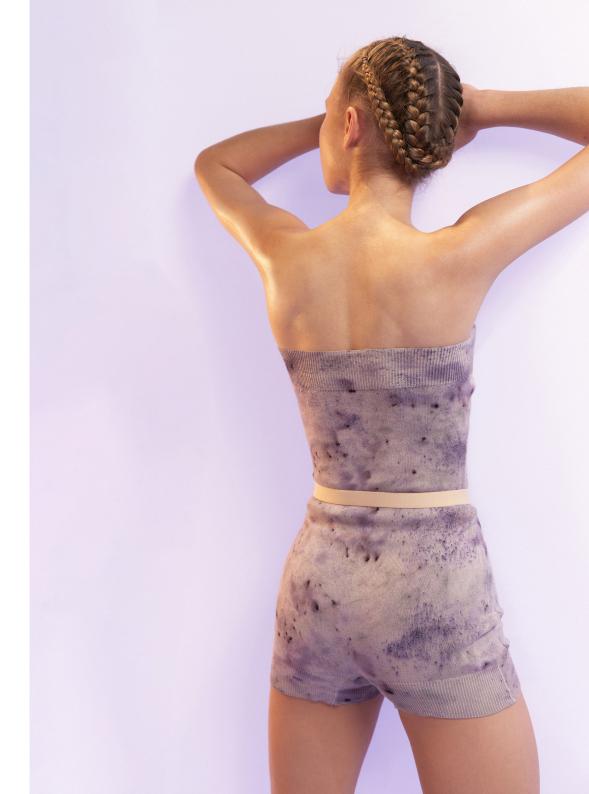

**221LE32VL**MEDITERRANEAN BOUQUET
cache coeur low back leotard
in multilayered certified/recycled
superfine/second skin jersey
79% PES, 21% EA
OFF WHITE/MULTICOLOR

221TSO1TX
SUN-KISSED
hand dyed t-shirt with embroidered bugs
in certified botanic Tencel jersey
with all natural dyes
100% TENCEL
CORAL/MULTICOLOR