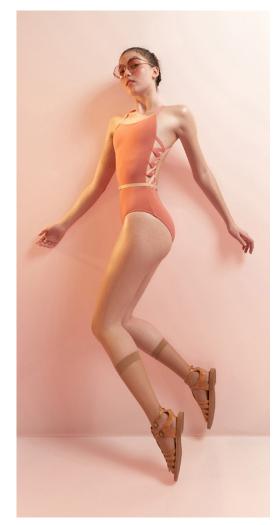

**221LE70DE**DIRNDL
wrap leotard with long puff sleeves
mixing our certified/recycled second skin jersey
with softest eco viscose voile
79% PES, 21% EA, 100% VI
CORAL

221LE50F0
FIG TREE
low back layered leotard with tattoo
mixing our certified recylced second skin jersey
with finest transparent stockings jersey
79% PES, 21% EA
CORAL

**221LE32VL**MEDITERRANEAN BOUQUET
cache coeur low back leotard
in multilayered certified/recycled
superfine/second skin jersey
79% PES, 21% EA
OFF WHITE/MULTICOLOR

221TSO1TX
SUN-KISSED
hand dyed t-shirt with embroidered bugs
in certified botanic Tencel jersey
with all natural dyes
100% TENCEL
CORAL/MULTICOLOR