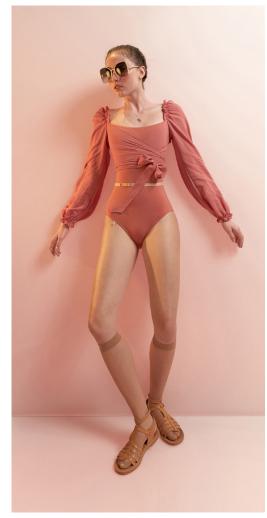

**221LE70DE**DIRNDL
wrap leotard with long puff sleeves
mixing our certified/recycled second skin jersey
with softest eco viscose voile
79% PES, 21% EA, 100% VI
CORAL

221LE50F0
FIG TREE
low back layered leotard with tattoo
mixing our certified recylced second skin jersey
with finest transparent stockings jersey
79% PES, 21% EA
CORAL

**201LE20VL**CHOKER
turtleneck leotard
in certified/recycled superfine/second skin jersey,
double layered
79% PES, 21% EA
CORAL

221LE71DE
DIRNDL
wrap leotard with short puff sleeves
mixing our certified/recycled second skin jersey
with softest eco viscose voile
79% PES, 21% EA, 100% VI
CORAL