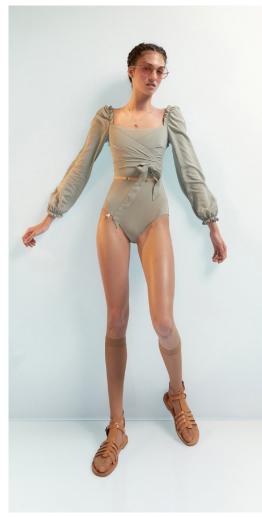

**221LE70DE**DIRNDL
wrap leotard with long puff sleeves
mixing our certified/recycled second skin jersey
with softest eco viscose voile
79% PES, 21% EA, 100% VI
CORAL

221LE50F0
FIG TREE
low back layered leotard with tattoo
mixing our certified recylced second skin jersey
with finest transparent stockings jersey
79% PES, 21% EA
CORAL