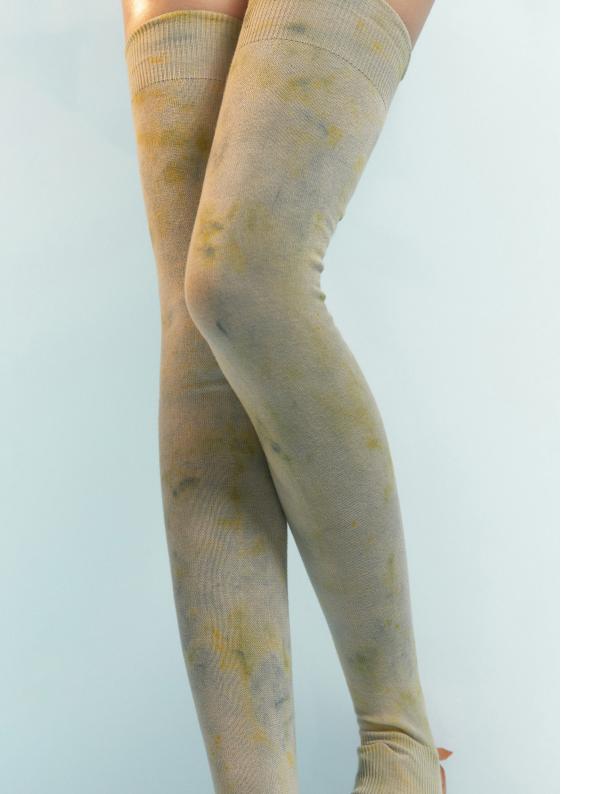

221LW010N SUN-KISSED KNIT hand dyed leg-warmers knitted from certified organic cotton yarn with a touch of cashmere & all natural dyes 90% CA, 10% WS CORAL/MULTICOLOR

2110R100N SUN-KISSED KNIT hand dyed overall shorts knitted from certified organic cotton yarn with a touch of cashmere & all natural dyes 90% CA, 10% WS CORAL/MULTICOLOR