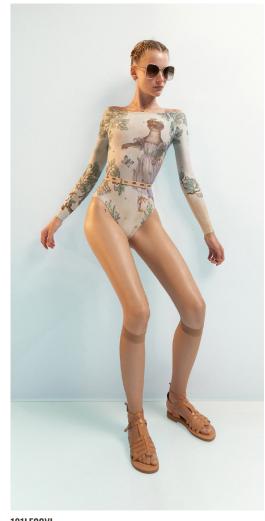

**221LE70DE**DIRNDL
wrap leotard with long puff sleeves
mixing our certified/recycled second skin jersey
with softest eco viscose voile
79% PES, 21% EA, 100% VI
CORAL

221LE50F0
FIG TREE
low back layered leotard with tattoo
mixing our certified recylced second skin jersey
with finest transparent stockings jersey
79% PES, 21% EA
CORAL

**221LE32VL**MEDITERRANEAN BOUQUET
cache coeur low back leotard
in multilayered certified/recycled
superfine/second skin jersey
79% PES, 21% EA
OFF WHITE/MULTICOLOR

221TSO1TX
SUN-KISSED
hand dyed t-shirt with embroidered bugs
in certified botanic Tencel jersey
with all natural dyes
100% TENCEL
CORAL/MULTICOLOR