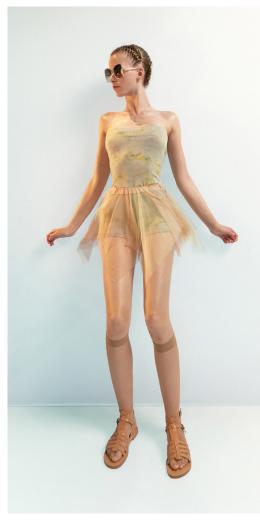

**202SK60JA** GRÈS draped wrap skirt in superfine French stretch tulle 94% NY, 6% EA CORAL

221SK11GG
MEDITERRANEAN MEADOW
double layered long tulle skirt
with embroidered flowers & flocked polka dots
in finest French tulle
100% PA
NUDE/MULTICOLOR

**221LE65JA**GRÈS
Off shoulder draped leotard
in multilayered superfine French stretch tulle
94% NY, 6% EA
CORAL

211LE71VL
MAIDEN
leotard with short puff sleeves
in certified/recycled superfine/second skin jersey,
double layered torso
79% PES, 21% EA
CORAL