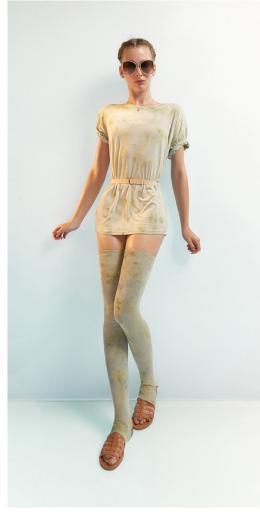

## A SUMMER'S TALE

lookbook

**CORAL** 

221CO30DE LEONE wide lapel wrap duster coat in softest eco viscose voile 100% VI CORAL

182LE40VL CHEVRON laced back leotard in certified/recycled superfine/second skin jersey, double layered 79% PES, 21% EA CORAL

221JS03DE BOHO smocked romper in softest eco viscose voile 100% VI CORAL