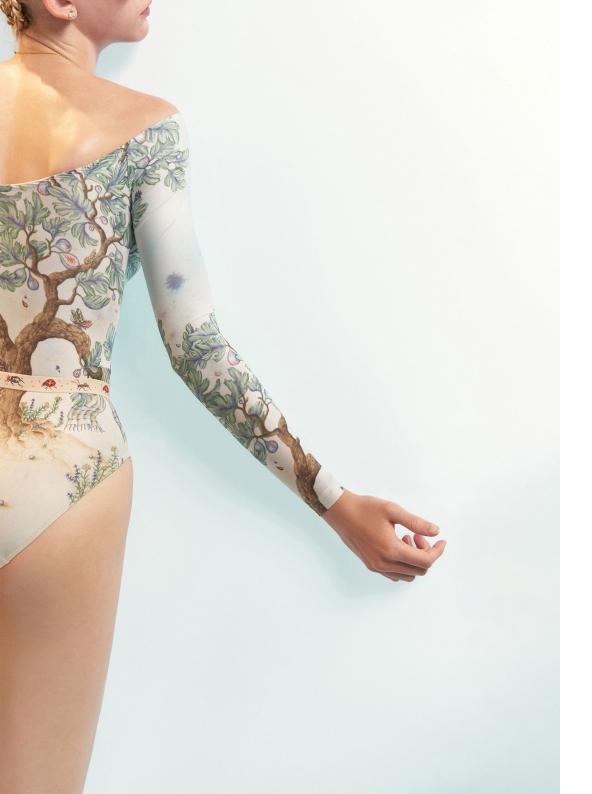

**221LE70DE**DIRNDL
wrap leotard with long puff sleeves
mixing our certified/recycled second skin jersey
with softest eco viscose voile
79% PES, 21% EA, 100% VI
CORAL

221LE50F0
FIG TREE
low back layered leotard with tattoo
mixing our certified recylced second skin jersey
with finest transparent stockings jersey
79% PES, 21% EA
CORAL

SAGE

221LE50F0
FIG TREE
low back layered leotard with tattoo
mixing our certified recylced second skin jersey
with finest transparent stockings jersey
79% PES, 21% EA
SAGE

221LE65JA
GRÈS
off shoulder draped leotard
in multilayered superfine French stretch tulle
94% NY, 6% EA
SAGE