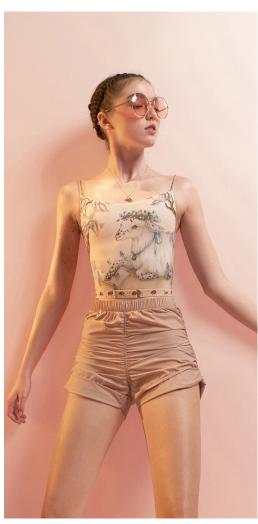

**221LE70DE**DIRNDL
wrap leotard with long puff sleeves
mixing our certified/recycled second skin jersey
with softest eco viscose voile
79% PES, 21% EA, 100% VI
CORAL

221LE50F0
FIG TREE
low back layered leotard with tattoo
mixing our certified recylced second skin jersey
with finest transparent stockings jersey
79% PES, 21% EA
CORAL

181SH06PC
PARA CUTE
draped shorts
in extra soft polyester woven,
for warming up
100% PES
CORAL

181TRO3PC
PARA CUTE
draped track pants
in extra soft polyester woven,
for warming up
100% PES
CORAL

181JC01PC
PARA CUTE
draped jacket
in extra soft polyester woven,
for warming up
100% PES
CORAL