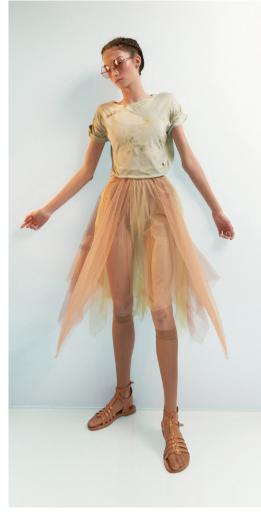

**202SK60JA** GRÈS draped wrap skirt in superfine French stretch tulle 94% NY, 6% EA CORAL

221SK11GG
MEDITERRANEAN MEADOW
double layered long tulle skirt
with embroidered flowers & flocked polka dots
in finest French tulle
100% PA
NUDE/MULTICOLOR

**221LE32VL**MEDITERRANEAN BOUQUET
cache coeur low back leotard
in multilayered certified/recycled
superfine/second skin jersey
79% PES, 21% EA
OFF WHITE/MULTICOLOR

221TSO1TX
SUN-KISSED
hand dyed t-shirt with embroidered bugs
in certified botanic Tencel jersey
with all natural dyes
100% TENCEL
CORAL/MULTICOLOR