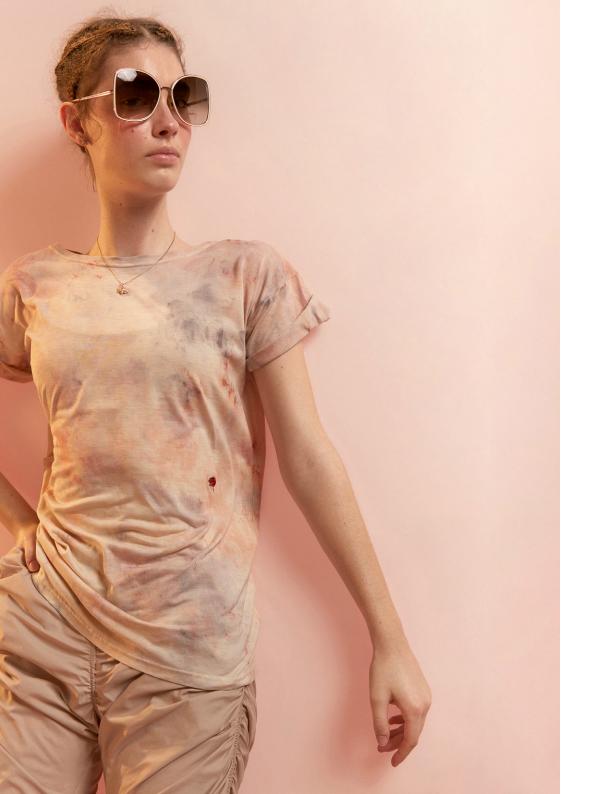

**221LE32VL**MEDITERRANEAN BOUQUET
cache coeur low back leotard
in multilayered certified/recycled
superfine/second skin jersey
79% PES, 21% EA
OFF WHITE/MULTICOLOR

221TSO1TX
SUN-KISSED
hand dyed t-shirt with embroidered bugs
in certified botanic Tencel jersey
with all natural dyes
100% TENCEL
CORAL/MULTICOLOR