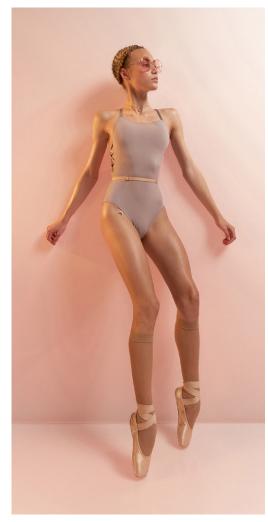

**221LE70DE**DIRNDL
wrap leotard with long puff sleeves
mixing our certified/recycled second skin jersey
with softest eco viscose voile
79% PES, 21% EA, 100% VI
CORAL

221LE50F0
FIG TREE
low back layered leotard with tattoo
mixing our certified recylced second skin jersey
with finest transparent stockings jersey
79% PES, 21% EA
CORAL