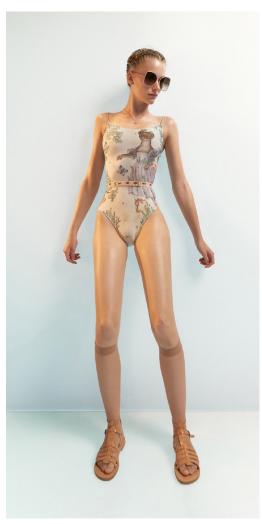

SAGE

221LE50F0
FIG TREE
low back layered leotard with tattoo
mixing our certified recylced second skin jersey
with finest transparent stockings jersey
79% PES, 21% EA
SAGE

221LE65JA
GRÈS
off shoulder draped leotard
in multilayered superfine French stretch tulle
94% NY, 6% EA
SAGE