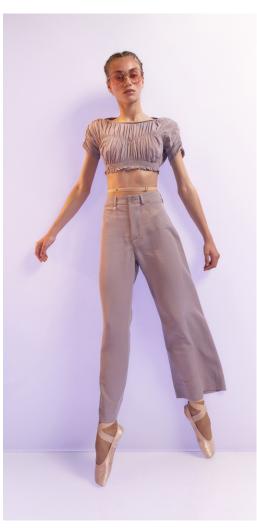

**221LE70DE**DIRNDL
wrap leotard with long puff sleeves
mixing our certified/recycled second skin jersey
with softest eco viscose voile
79% PES, 21% EA, 100% VI
CORAL

221LE50F0
FIG TREE
low back layered leotard with tattoo
mixing our certified recylced second skin jersey
with finest transparent stockings jersey
79% PES, 21% EA
CORAL

221JS03DE BOHO smocked romper in softest eco viscose voile 100% VI CORAL