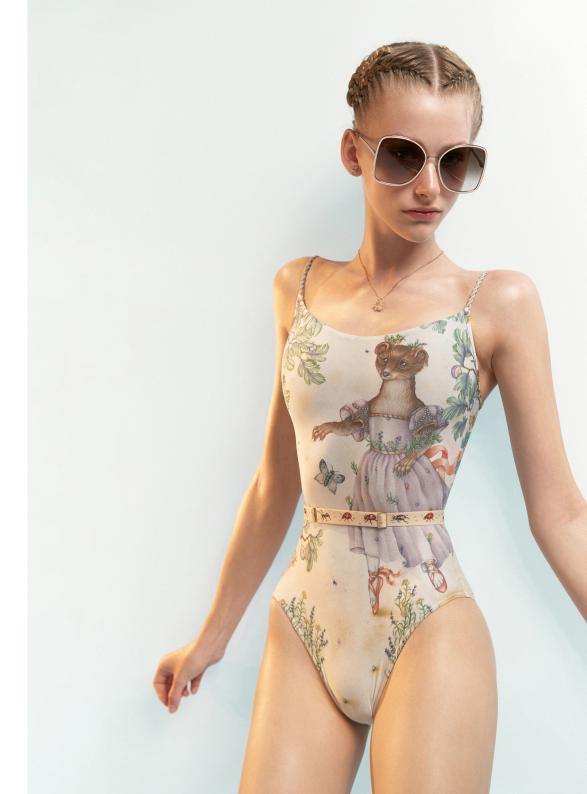

202LE02VL
DANCING MARTEN
camisole leotard with hand braided straps
in certified/recycled superfine/second skin jersey,
double layered
tband 79% PES, 21% EA
SAGE/MULTICOLOR with printed elastic waistband 100% PA