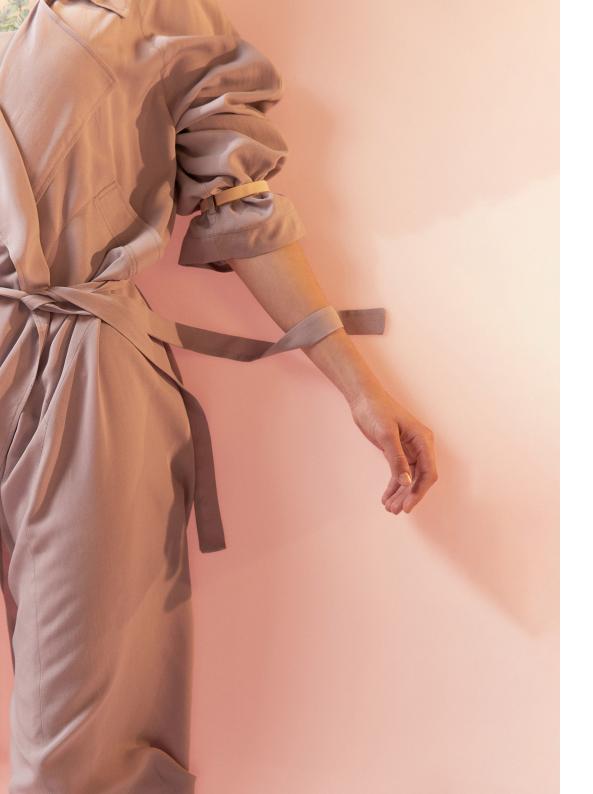

221CO30DE LEONE wide lapel wrap duster coat in softest eco viscose voile 100% VI SAGE

with printed elastic belt 100% PA

211LE71VL
MAIDEN
leotard with short puff sleeves
in certified/recycled superfine/second skin jersey,
double layered torso
79% PES, 21% EA
SAGE