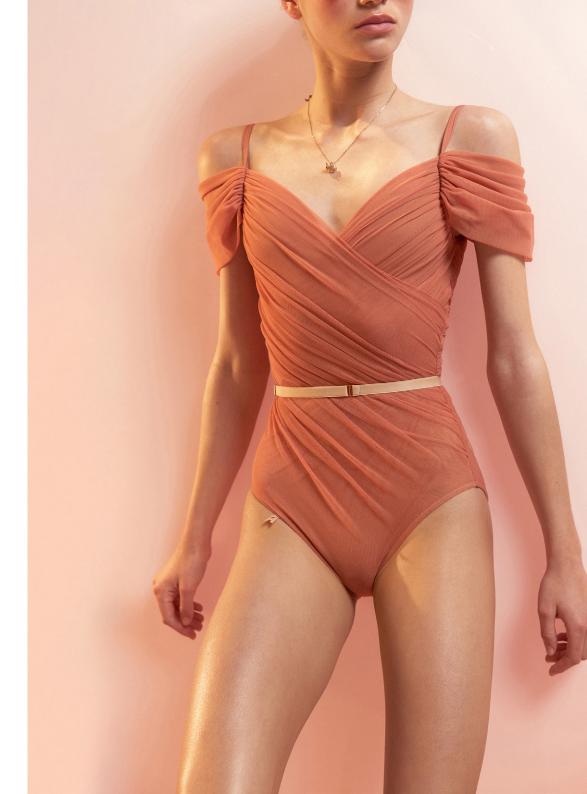

**221LE65JA**GRÈS
Off shoulder draped leotard
in multilayered superfine French stretch tulle
94% NY, 6% EA
CORAL

211LE71VL
MAIDEN
leotard with short puff sleeves
in certified/recycled superfine/second skin jersey,
double layered torso
79% PES, 21% EA
CORAL