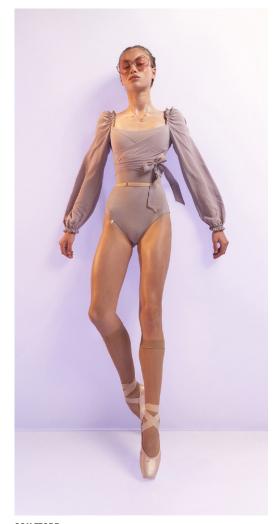

**221LE70DE**DIRNDL
wrap leotard with long puff sleeves
mixing our certified/recycled second skin jersey
with softest eco viscose voile
79% PES, 21% EA, 100% VI
CORAL

221LE50F0
FIG TREE
low back layered leotard with tattoo
mixing our certified recylced second skin jersey
with finest transparent stockings jersey
79% PES, 21% EA
CORAL

**201LE20VL**CHOKER
turtleneck leotard
in certified/recycled superfine/second skin jersey,
double layered
79% PES, 21% EA
CORAL

221LE71DE
DIRNDL
wrap leotard with short puff sleeves
mixing our certified/recycled second skin jersey
with softest eco viscose voile
79% PES, 21% EA, 100% VI
CORAL