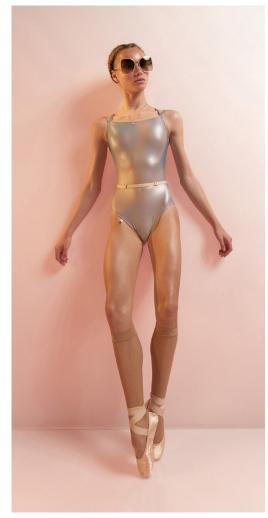

211LE31VL SUNSET SEA stringed back leotard in metalized certified/recycled second skin jersey 79% PES, 21% EA MULTICOLOR

**201LE20VL**CHOKER
turtleneck leotard
in certified/recycled superfine/second skin jersey,
double layered
79% PES, 21% EA
LAVENDER