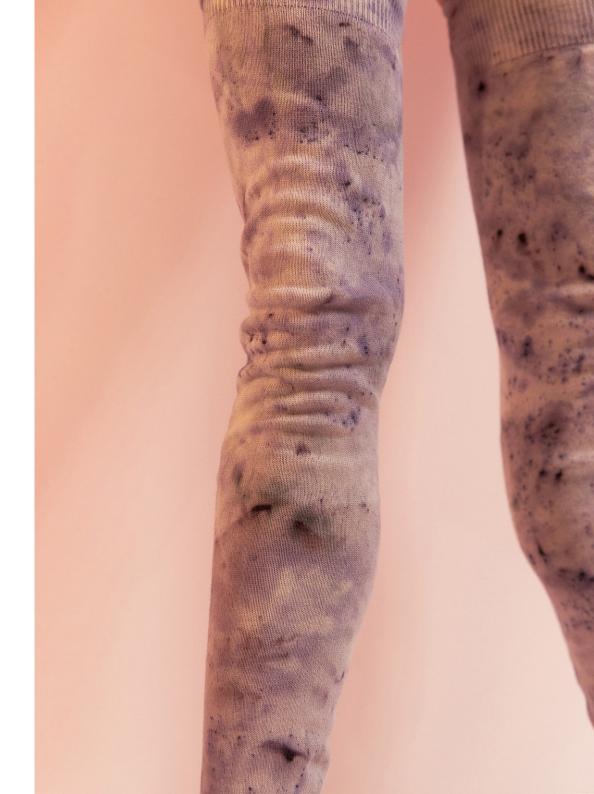

221LW010N SUN-KISSED KNIT hand dyed leg-warmers knitted from certified organic cotton yarn with a touch of cashmere & all natural dyes 90% CA, 10% WS CORAL/MULTICOLOR

2110R100N SUN-KISSED KNIT hand dyed overall shorts knitted from certified organic cotton yarn with a touch of cashmere & all natural dyes 90% CA, 10% WS CORAL/MULTICOLOR