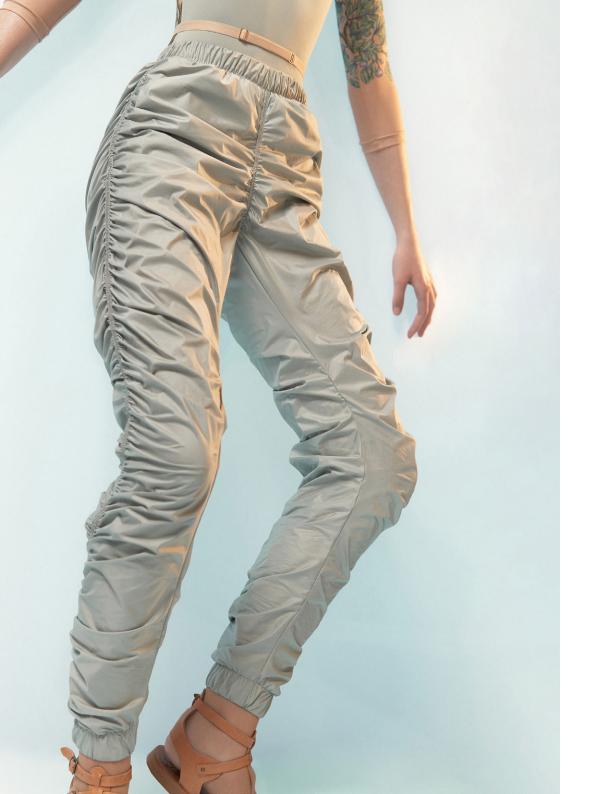

**221TR80DE**BALLERINA SUIT
wide leg sailor pants
in certified botanic Tencel twill
100% TENCEL, 100% VI
SAGE

181JC01PC
PARA CUTE
draped jacket
in extra soft polyester woven,
for warming up
100% PES
SAGE