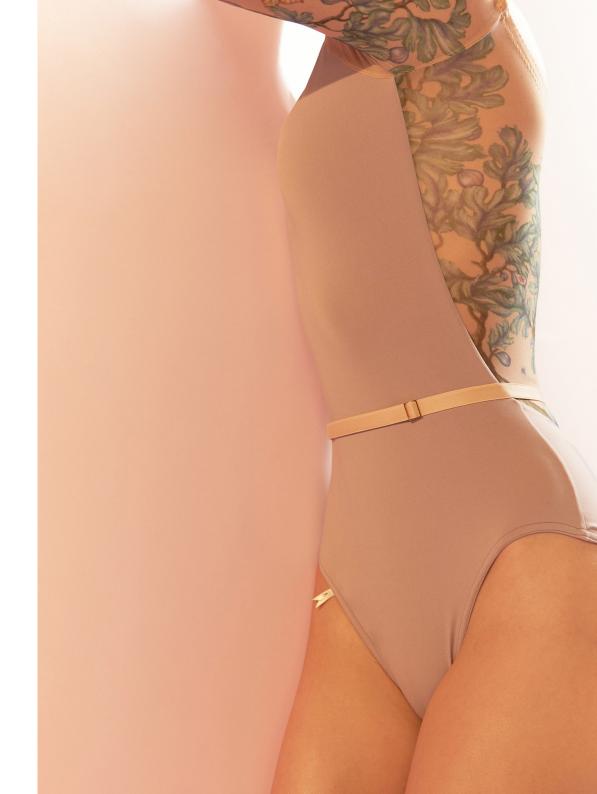

**221LE70DE**DIRNDL
wrap leotard with long puff sleeves
mixing our certified/recycled second skin jersey
with softest eco viscose voile
79% PES, 21% EA, 100% VI
CORAL

221LE50F0
FIG TREE
low back layered leotard with tattoo
mixing our certified recylced second skin jersey
with finest transparent stockings jersey
79% PES, 21% EA
CORAL

**201LE20VL**CHOKER
turtleneck leotard
in certified/recycled superfine/second skin jersey,
double layered
79% PES, 21% EA
CORAL

221LE71DE
DIRNDL
wrap leotard with short puff sleeves
mixing our certified/recycled second skin jersey
with softest eco viscose voile
79% PES, 21% EA, 100% VI
CORAL