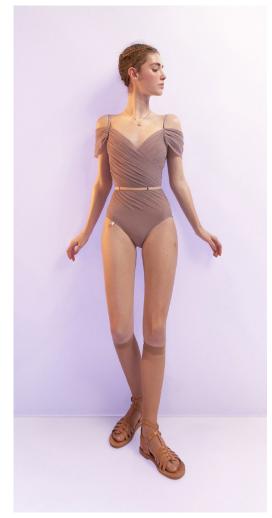

**221LE65JA**GRÈS
Off shoulder draped leotard
in multilayered superfine French stretch tulle
94% NY, 6% EA
CORAL

211LE71VL
MAIDEN
leotard with short puff sleeves
in certified/recycled superfine/second skin jersey,
double layered torso
79% PES, 21% EA
CORAL