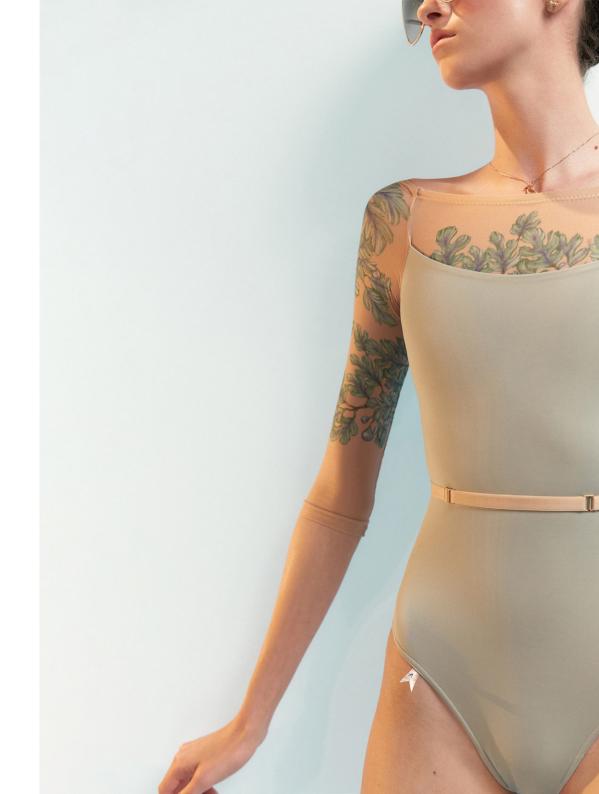

**201LE20VL**CHOKER
turtleneck leotard
in certified/recycled superfine/second skin jersey,
double layered
79% PES, 21% EA
CORAL

221LE71DE
DIRNDL
wrap leotard with short puff sleeves
mixing our certified/recycled second skin jersey
with softest eco viscose voile
79% PES, 21% EA, 100% VI
CORAL

201LE20VL CHOKER turtleneck leotard in certified/recycled superfine/second skin jersey, double layered 79% PES, 21% EA SAGE

221SK20PN
8 PANNEL SHEER
bicolor short tulle skirt
in most delicate Italian tulle
100% PES
SHEER OFF WHITE/SHEER NUDE