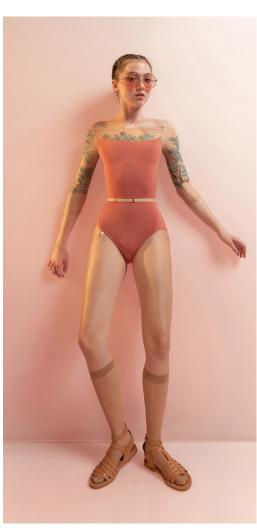

**221LE70DE**DIRNDL
wrap leotard with long puff sleeves
mixing our certified/recycled second skin jersey
with softest eco viscose voile
79% PES, 21% EA, 100% VI
CORAL

221LE50F0
FIG TREE
low back layered leotard with tattoo
mixing our certified recylced second skin jersey
with finest transparent stockings jersey
79% PES, 21% EA
CORAL