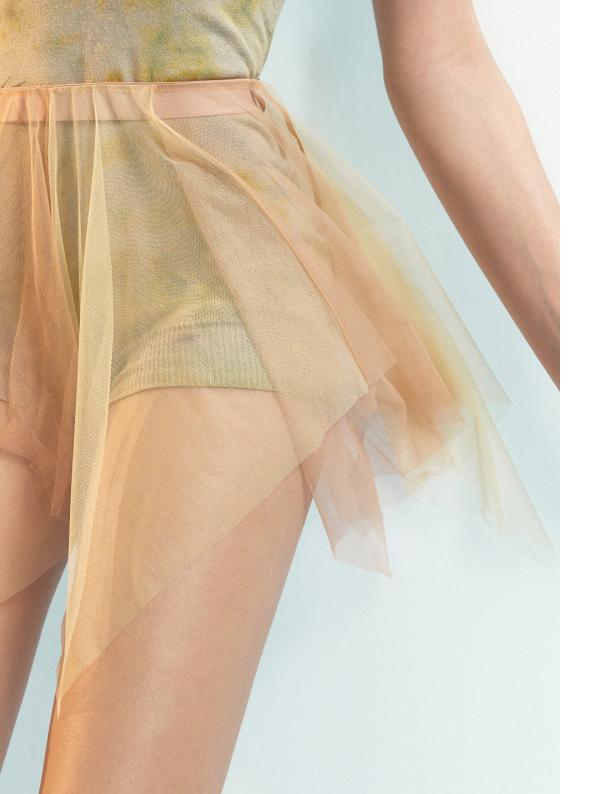

**202SK60JA** GRÈS draped wrap skirt in superfine French stretch tulle 94% NY, 6% EA CORAL

221SK11GG
MEDITERRANEAN MEADOW
double layered long tulle skirt
with embroidered flowers & flocked polka dots
in finest French tulle
100% PA
NUDE/MULTICOLOR

**221LE65JA**GRÈS
Off shoulder draped leotard
in multilayered superfine French stretch tulle
94% NY, 6% EA
CORAL

211LE71VL
MAIDEN
leotard with short puff sleeves
in certified/recycled superfine/second skin jersey,
double layered torso
79% PES, 21% EA
CORAL