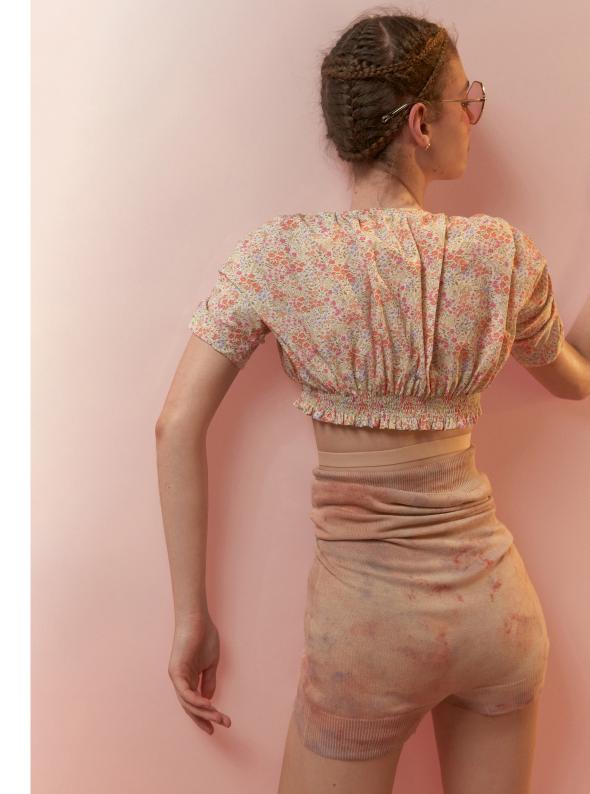

**221LE32VL**MEDITERRANEAN BOUQUET
cache coeur low back leotard
in multilayered certified/recycled
superfine/second skin jersey
79% PES, 21% EA
OFF WHITE/MULTICOLOR

221TSO1TX
SUN-KISSED
hand dyed t-shirt with embroidered bugs
in certified botanic Tencel jersey
with all natural dyes
100% TENCEL
CORAL/MULTICOLOR