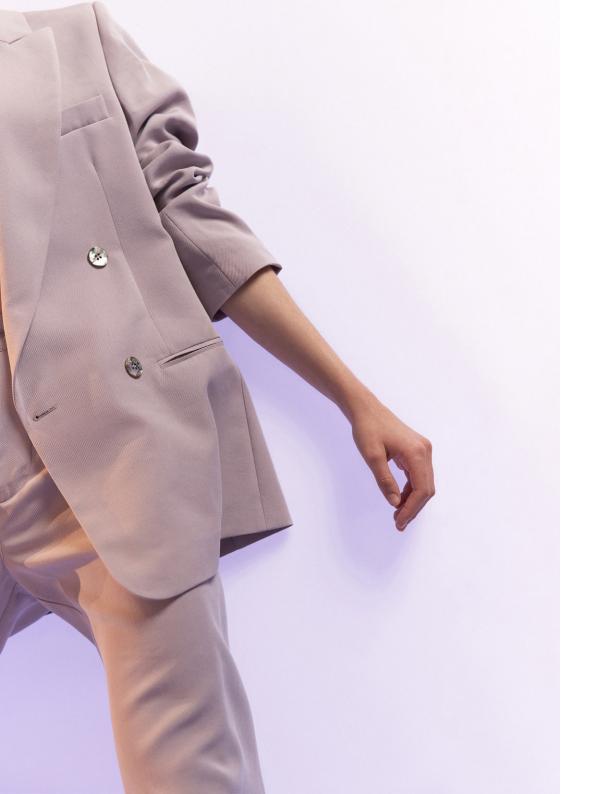

202SK60JA GRÈS draped wrap skirt in superfine French stretch tulle 94% NY, 6% EA SAGE

221JS03DE BOHO smocked romper in softest eco viscose voile 100% VI SAGE

**221BZ80DE**BALLERINA SUIT
hand tailored double-breasted men's jacket
in certified botanic Tencel twill
100% TENCEL, 100% VI
SAGE

**221TR80DE**BALLERINA SUIT
wide leg sailor pants
in certified botanic Tencel twill
100% TENCEL, 100% VI
SAGE

181JC01PC
PARA CUTE
draped jacket
in extra soft polyester woven,
for warming up
100% PES
SAGE