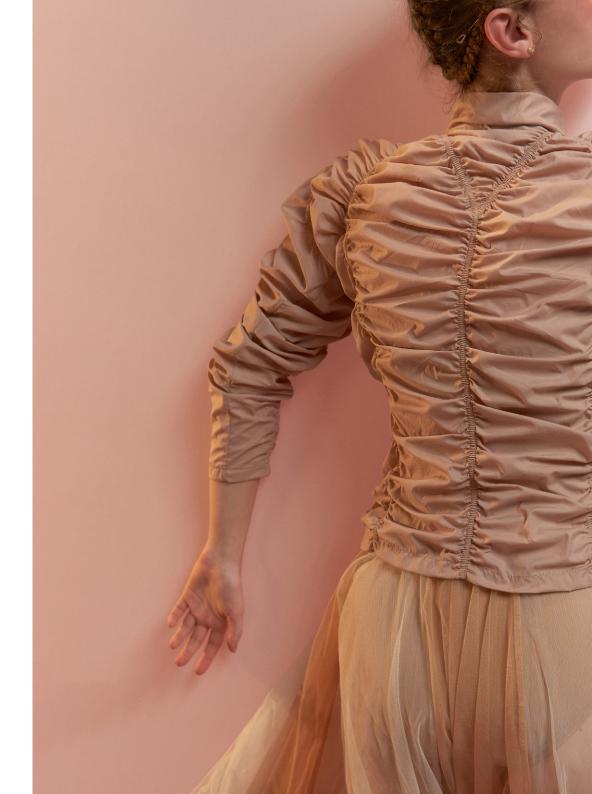

## A SUMMER'S TALE

lookbook

**CORAL** 

221CO30DE LEONE wide lapel wrap duster coat in softest eco viscose voile 100% VI CORAL

182LE40VL CHEVRON laced back leotard in certified/recycled superfine/second skin jersey, double layered 79% PES, 21% EA CORAL