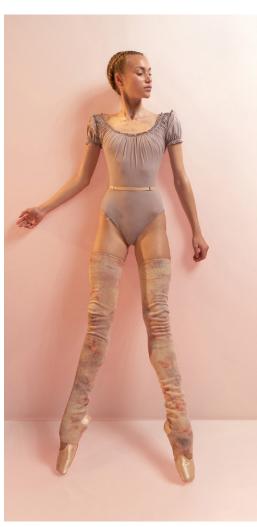

**201LE20VL**CHOKER
turtleneck leotard
in certified/recycled superfine/second skin jersey,
double layered
79% PES, 21% EA
CORAL

221LE71DE
DIRNDL
wrap leotard with short puff sleeves
mixing our certified/recycled second skin jersey
with softest eco viscose voile
79% PES, 21% EA, 100% VI
CORAL