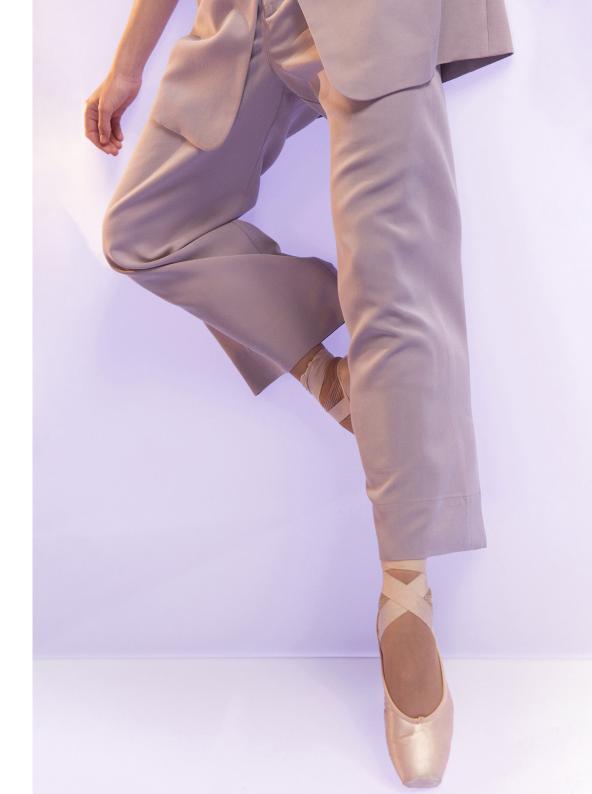

202SK60JA GRÈS draped wrap skirt in superfine French stretch tulle 94% NY, 6% EA SAGE

221JS03DE BOHO smocked romper in softest eco viscose voile 100% VI SAGE

**221BZ80DE**BALLERINA SUIT
hand tailored double-breasted men's jacket
in certified botanic Tencel twill
100% TENCEL, 100% VI
SAGE

**221TR80DE**BALLERINA SUIT
wide leg sailor pants
in certified botanic Tencel twill
100% TENCEL, 100% VI
SAGE

181JC01PC
PARA CUTE
draped jacket
in extra soft polyester woven,
for warming up
100% PES
SAGE