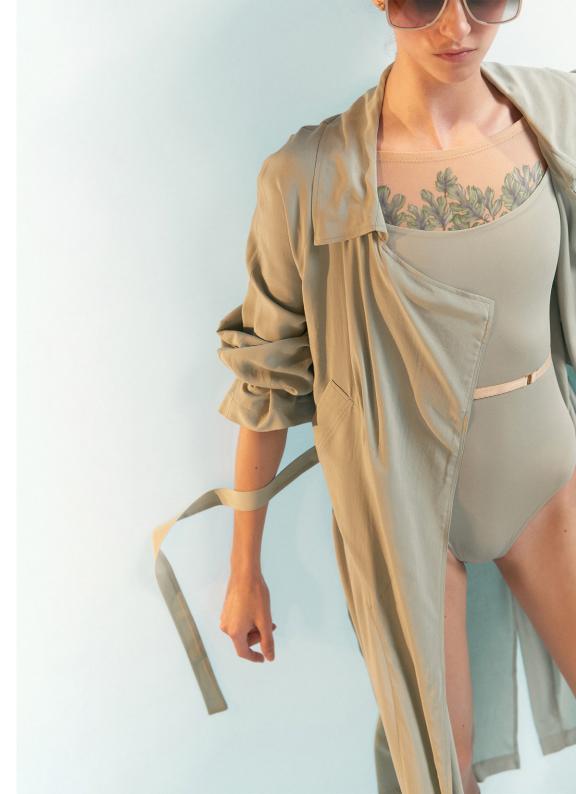

## A SUMMER'S TALE

lookbook

**CORAL** 

221CO30DE LEONE wide lapel wrap duster coat in softest eco viscose voile 100% VI CORAL

182LE40VL CHEVRON laced back leotard in certified/recycled superfine/second skin jersey, double layered 79% PES, 21% EA CORAL

**221LE70DE**DIRNDL
wrap leotard with long puff sleeves
mixing our certified/recycled second skin jersey
with softest eco viscose voile
79% PES, 21% EA, 100% VI
CORAL

221LE50F0
FIG TREE
low back layered leotard with tattoo
mixing our certified recylced second skin jersey
with finest transparent stockings jersey
79% PES, 21% EA
CORAL