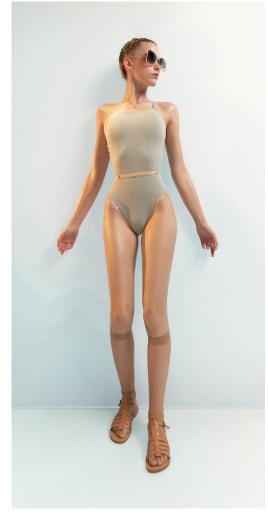

**201LE20VL**CHOKER
turtleneck leotard
in certified/recycled superfine/second skin jersey,
double layered
79% PES, 21% EA
CORAL

221LE71DE
DIRNDL
wrap leotard with short puff sleeves
mixing our certified/recycled second skin jersey
with softest eco viscose voile
79% PES, 21% EA, 100% VI
CORAL