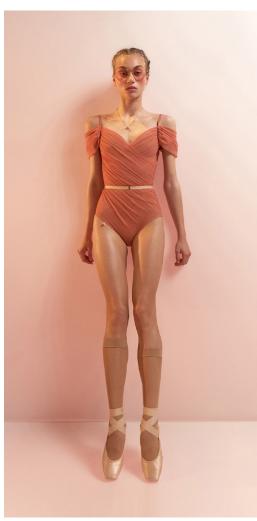

**221LE65JA**GRÈS
Off shoulder draped leotard
in multilayered superfine French stretch tulle
94% NY, 6% EA
CORAL

211LE71VL
MAIDEN
leotard with short puff sleeves
in certified/recycled superfine/second skin jersey,
double layered torso
79% PES, 21% EA
CORAL