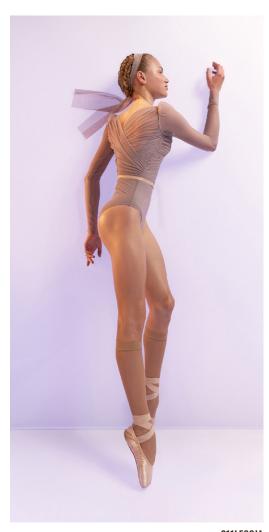

**221LE70DE**DIRNDL
wrap leotard with long puff sleeves
mixing our certified/recycled second skin jersey
with softest eco viscose voile
79% PES, 21% EA, 100% VI
CORAL

221LE50F0
FIG TREE
low back layered leotard with tattoo
mixing our certified recylced second skin jersey
with finest transparent stockings jersey
79% PES, 21% EA
CORAL

**201LE20VL**CHOKER
turtleneck leotard
in certified/recycled superfine/second skin jersey,
double layered
79% PES, 21% EA
CORAL

221LE71DE
DIRNDL
wrap leotard with short puff sleeves
mixing our certified/recycled second skin jersey
with softest eco viscose voile
79% PES, 21% EA, 100% VI
CORAL