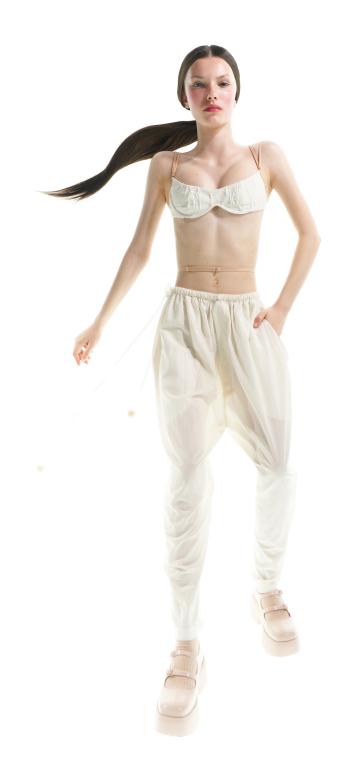

# 231SR50CV Crooked

CROOKED shirt crop top in soft cotton/viscose voile 50% CO 50% VI CREAM

-

231BX50CV CROOKED boyfriend boxers in soft cotton/viscose voile 50% CO 50% VI CREAM

**231SW02FL** JAC CAT boyfriends fleece sweater in extra soft polyester woven and double-sided knit, for warming up 100% PES MARSHMALLOW

**231JCO2FL** JAC CAT fleece jacket with paw sleeves in extra soft polyester woven and double-sided knit, for warming up 100% PES MARSHMALLOW

**181TR03PC** PARA CUTE draped track pants in extra soft polyester woven, for warming up 100% PES MARSHMALLOW