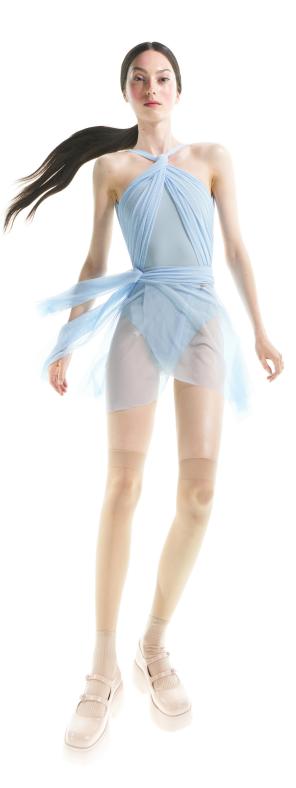

# MARSHMALLOW

0

**201LE20VL** CHOKER turtleneck leotard in certified/recycled superfine/second skin jersey, double layered 79% PES, 21% EA MARSHMALLOW

231TU30PN TUTU DE CHAT ballet skirt in most delicate Italian tulle and satin ribbons 100% PES MARSHMALLOW

**231LE73JA** FOXY knotted neckline leotard in superfine/second skin jersey and draped stretch tulle, double layered torso 79% PES, 21% EA, 94% PA, 6% EA MARSHMALLOW