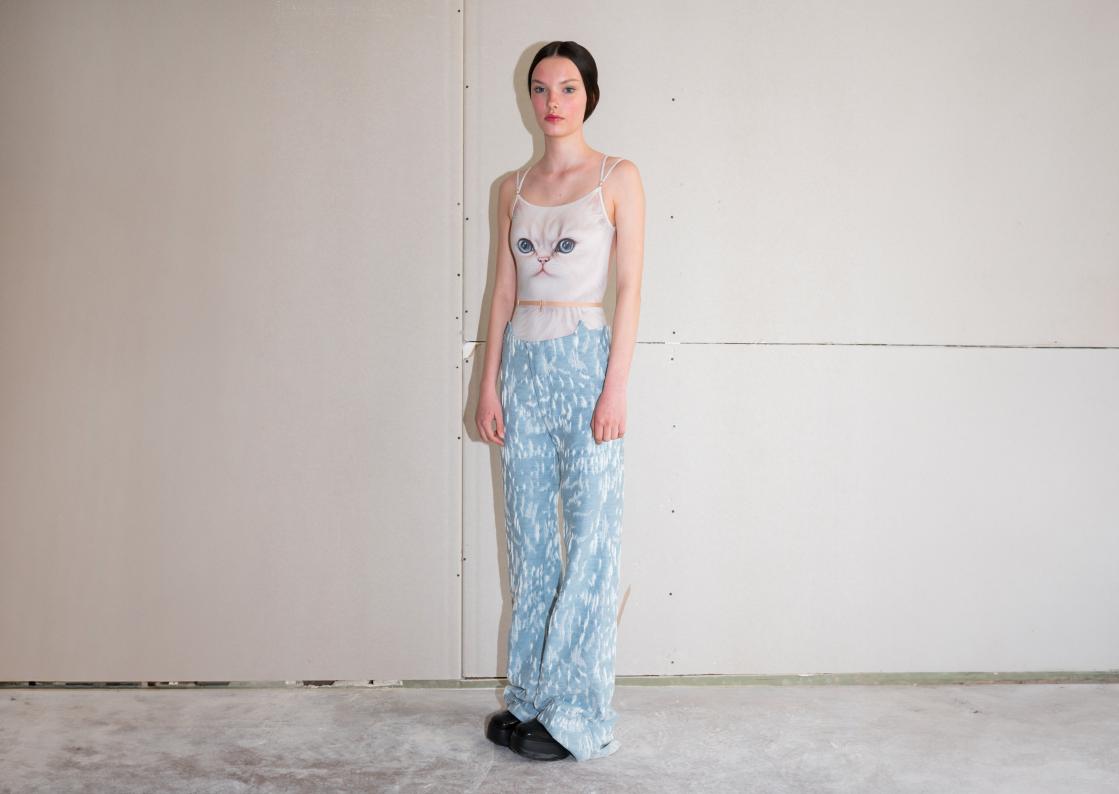

**231TR40JE** CAT scratched flare jeans with ears in pure cotton jacquard denim 100% CO CREAM

**231BR40JE** CAT scratched bralette in cotton jacquard denim, double layered 100% CO, 79% PES 21% EA CREAM

## **231TR40JE** CAT scratched

CAI scratched flare jeans with ears in pure cotton jacquard denim 100% CO BABY BLUE

**201LE20VL** CHOKER turtleneck leotard in certified/recycled superfine/second skin jersey, double layered 79% PES, 21% EA BABY BLUE