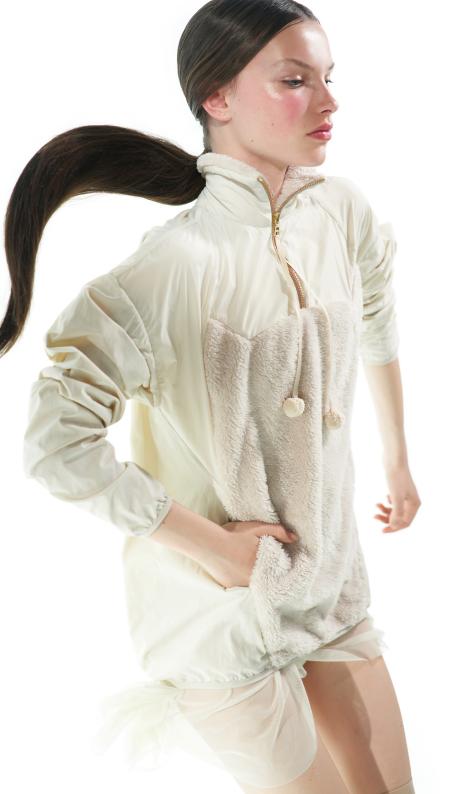

**231JCO2FL** JAC CAT fleece jacket with paw sleeves in extra soft polyester woven and double-sided knit, for warming up 100% PES MARSHMALLOW

**181TR03PC** PARA CUTE draped track pants in extra soft polyester woven, for warming up 100% PES MARSHMALLOW

**222WB03PC** JUST A BOOT warming boot in extra soft polyester and microfiber, for warming up 100% PES, 90% PA 10% PU MARSHMALLOW

**181JCO1PC** PARA CUTE draped jacket in extra soft polyester woven, for warming up 100% PES MARSHMALLOW