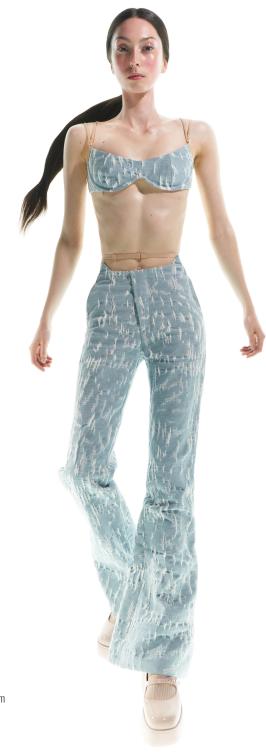

**231TR40JE** CAT scratched flare jeans with ears in pure cotton jacquard denim 100% CO CREAM

**231BR40JE** CAT scratched bralette in cotton jacquard denim, double layered 100% CO, 79% PES 21% EA CREAM