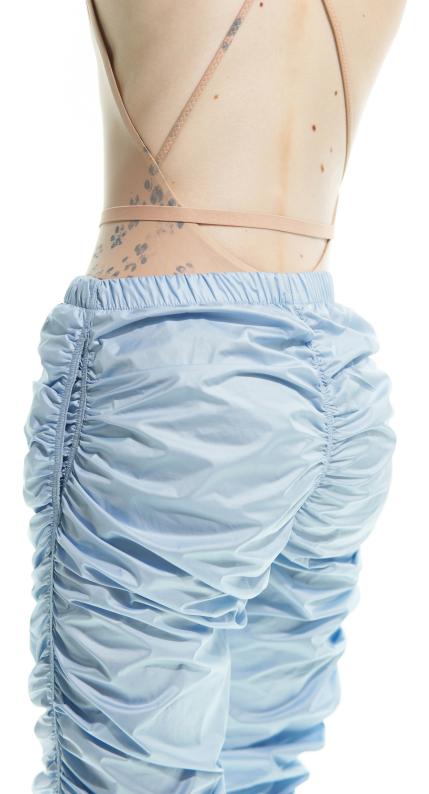

231LE33VL CATavatar cross back leotard in printed, certified/recycled superfine/second skin jersey, double layered 79% PES, 21% EA MURK-AI

**231BR40JE** CAT scratched bralette in cotton jacquard denim, double layered 100% CO, 79% PES 21% EA BABY BLUE

## **231TR40JE** CAT scratched

CAI scratched flare jeans with ears in pure cotton jacquard denim 100% CO BABY BLUE

**201LE20VL** CHOKER turtleneck leotard in certified/recycled superfine/second skin jersey, double layered 79% PES, 21% EA BABY BLUE