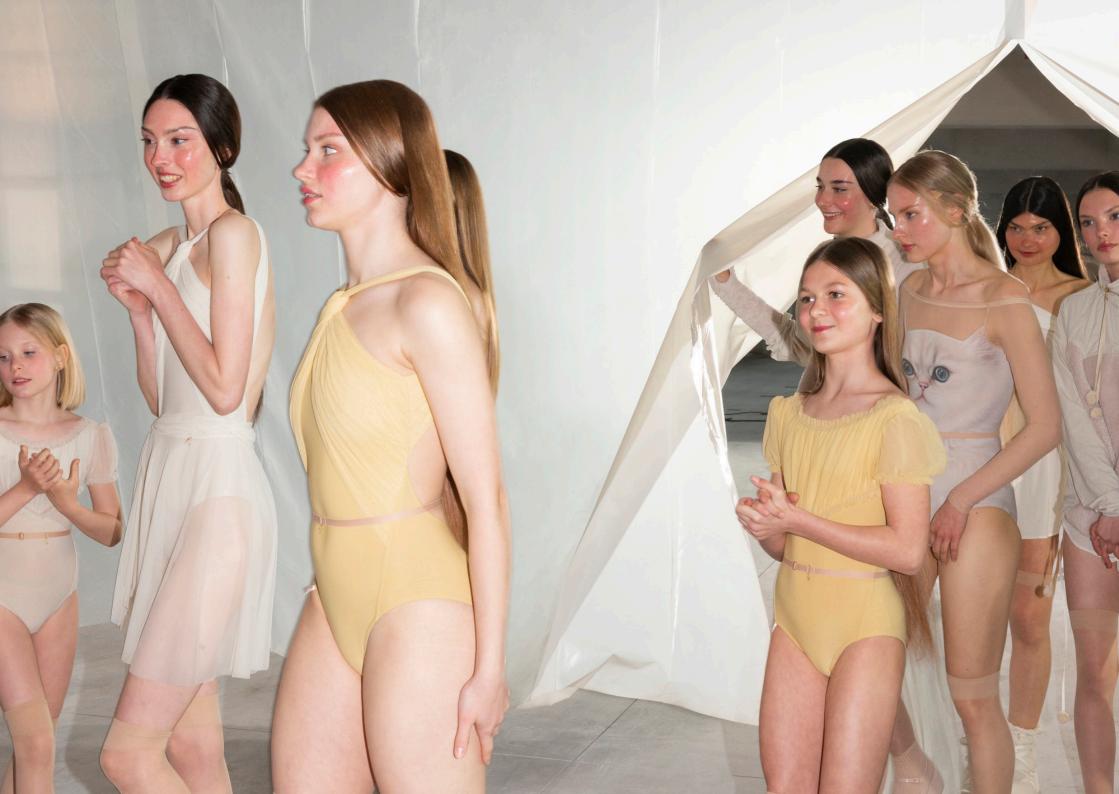

# MARSHMALLOW

0

**201LE20VL** CHOKER turtleneck leotard in certified/recycled superfine/second skin jersey, double layered 79% PES, 21% EA MARSHMALLOW

231TU30PN TUTU DE CHAT ballet skirt in most delicate Italian tulle and satin ribbons 100% PES MARSHMALLOW

**231LE73JA** FOXY knotted neckline leotard in superfine/second skin jersey and draped stretch tulle, double layered torso 79% PES, 21% EA, 94% PA, 6% EA MARSHMALLOW

# **202SK6OJA** Grès

GRES draped wrap skirt in superfine French stretch tulle 94% PA, 6% EA MARSHMALLOW

**231LE67JA** FOXY

**181LEO1VL** Tabby CAT fur print classic camisole leotard in printed, certified/recycled superfine/second skin jersey, double layered 79% PES, 21% EA MARSHMALLOW & DARK CHOCOLATE