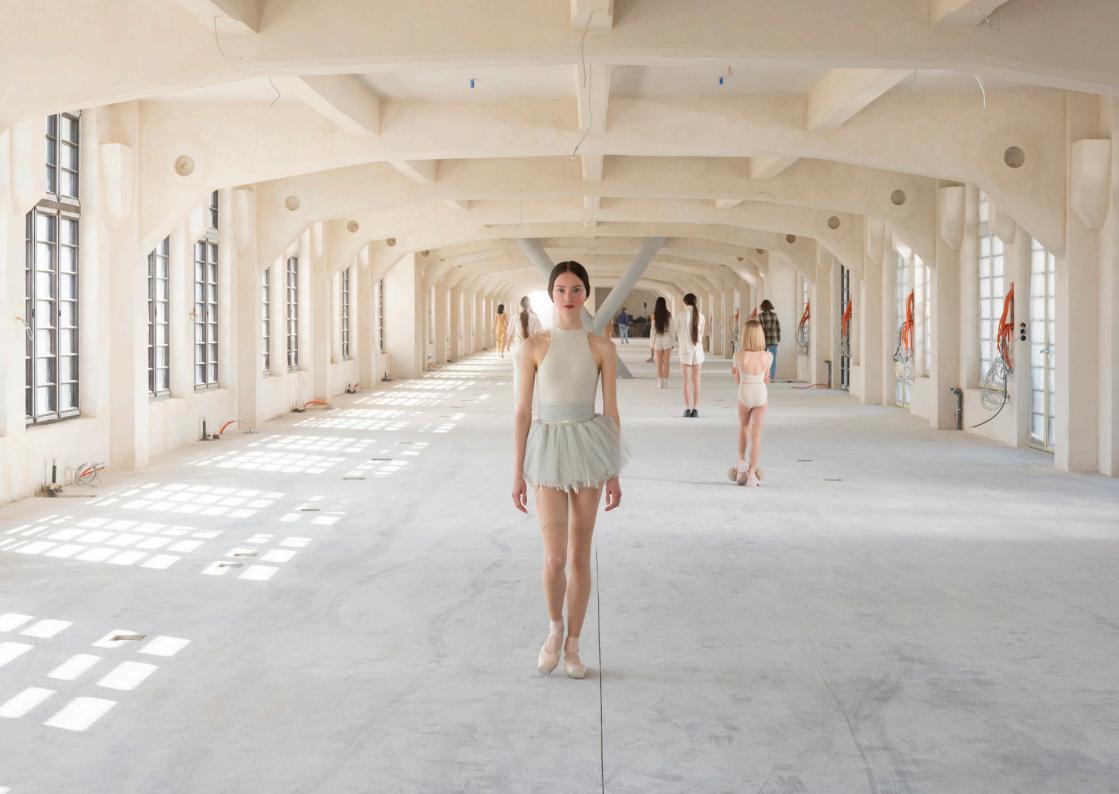

# MARSHMALLOW

0

**201LE20VL** CHOKER turtleneck leotard in certified/recycled superfine/second skin jersey, double layered 79% PES, 21% EA MARSHMALLOW

231TU30PN TUTU DE CHAT ballet skirt in most delicate Italian tulle and satin ribbons 100% PES MARSHMALLOW