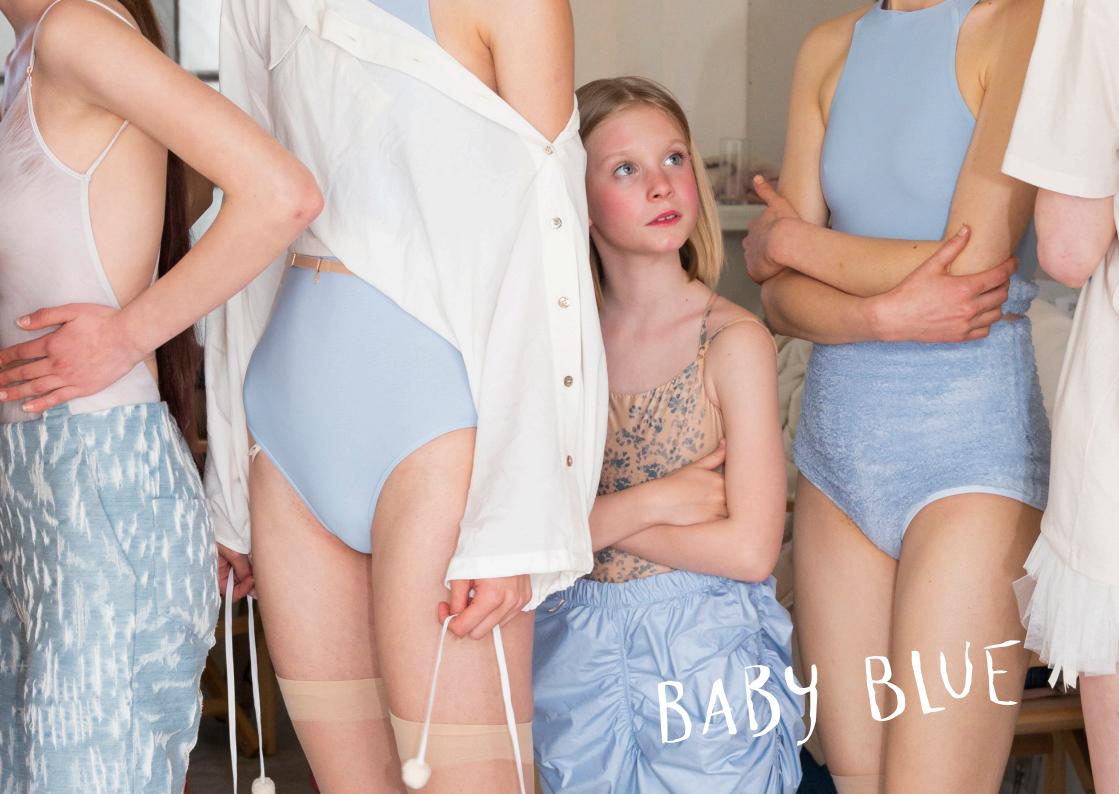

231LE33VL CATavatar cross back leotard in printed, certified/recycled superfine/second skin jersey, double layered 79% PES, 21% EA MURK-AI

**231BR40JE** CAT scratched bralette in cotton jacquard denim, double layered 100% CO, 79% PES 21% EA BABY BLUE

## **231TR40JE** CAT scratched

CAI scratched flare jeans with ears in pure cotton jacquard denim 100% CO BABY BLUE

**201LE20VL** CHOKER turtleneck leotard in certified/recycled superfine/second skin jersey, double layered 79% PES, 21% EA BABY BLUE

**231SHO2FL** JAC CAT highwaisted fleece briefs in extra soft double-sided knit, for warming up 100% PES BABY BLUE

**231LE73JA** FOXY knotted neckline leotard in superfine/second skin jersey and draped stretch tulle, double layered torso 79% PES, 21% EA, 94% PA, 6% EA BABY BLUE

# **202SK60JA** Grès

GRES draped wrap skirt in superfine French stretch tulle 94% PA, 6% EA BABY BLUE

**231LE22VL** CATavatar boatneck leotard with mesh décoletté & sleeves in printed, superfine/second skin jersey and stretch tulle, double layered torso 79% PES, 21% EA, 94% PA, 6% EA MURK-AI