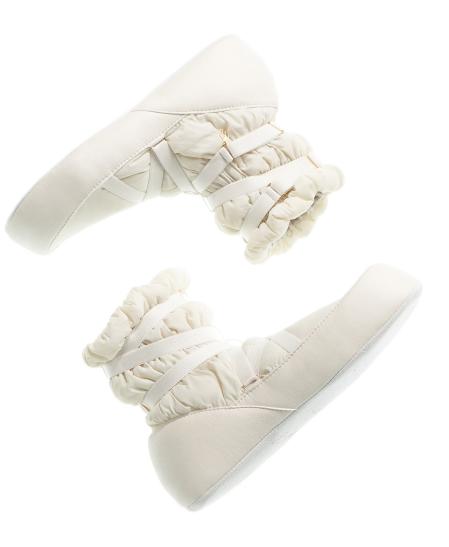

**222WB03PC** JUST A BOOT warming boot in extra soft polyester and microfiber, for warming up 100% PES, 90% PA 10% PU MARSHMALLOW

**181JCO1PC** PARA CUTE draped jacket in extra soft polyester woven, for warming up 100% PES MARSHMALLOW