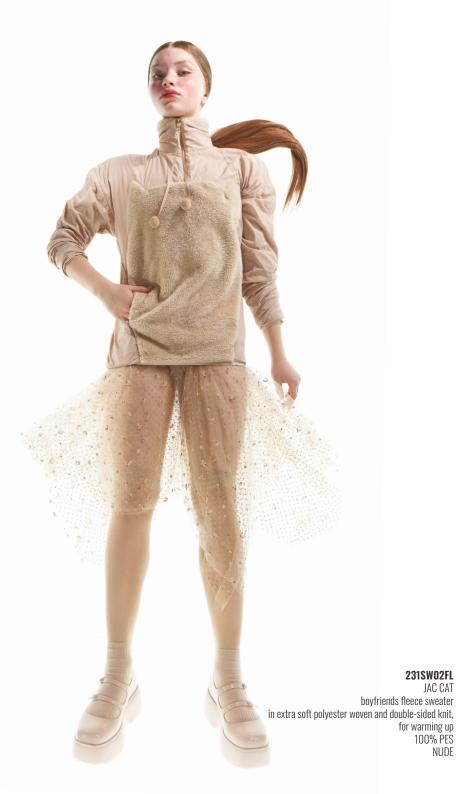

# 231SR50CV Crooked

CROOKED shirt crop top in soft cotton/viscose voile 50% CO 50% VI CREAM

-

231BX50CV CROOKED boyfriend boxers in soft cotton/viscose voile 50% CO 50% VI CREAM

**231SW02FL** JAC CAT boyfriends fleece sweater in extra soft polyester woven and double-sided knit, for warming up 100% PES MARSHMALLOW