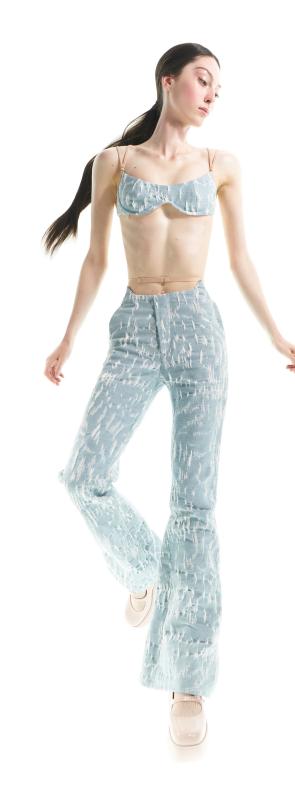

**231TR40JE** CAT scratched flare jeans with ears in pure cotton jacquard denim 100% CO CREAM

**231BR40JE** CAT scratched bralette in cotton jacquard denim, double layered 100% CO, 79% PES 21% EA CREAM

## **231TR40JE** CAT scratched

CAI scratched flare jeans with ears in pure cotton jacquard denim 100% CO BABY BLUE

**201LE20VL** CHOKER turtleneck leotard in certified/recycled superfine/second skin jersey, double layered 79% PES, 21% EA BABY BLUE