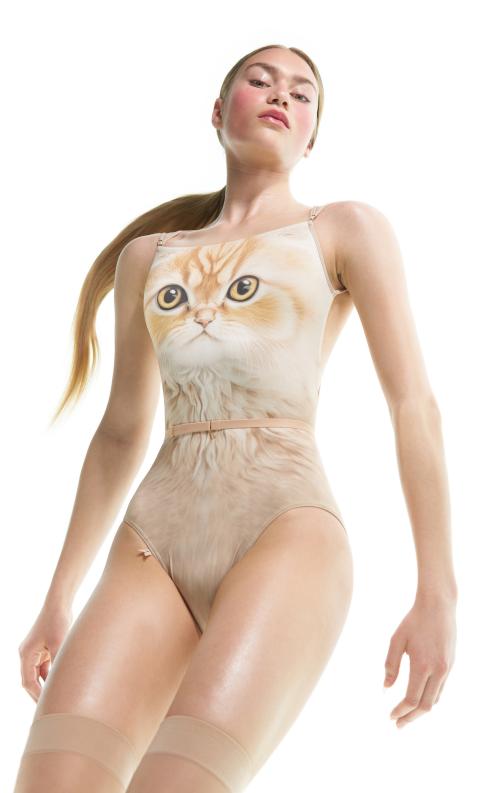

**181SH06PC** PARA CUTE draped shorts in extra soft polyester woven, for warming up 100% PES MARSHMALLOW

**231BR10VL** Tabby CAT fur print boned bralette in printed, certified/recycled superfine/second skin jersey, double layered 79% PES, 21% EA MARSHMALLOW & DARK CHOCOLATE

**231SH10VL** Tabby CAT fur print highwaisted briefs in printed, certified/recycled superfine/second skin jersey, double layered 79% PES, 21% EA MARSHMALLOW & DARK CHOCOLATE

**231TN23MH** Tabby CAT fur print mesh boatneck bodysuit turtleneck in printed, superfine stretch tulle with snap crotch 90% PES 10% EA MARSHMALLOW & DARK CHOCOLATE