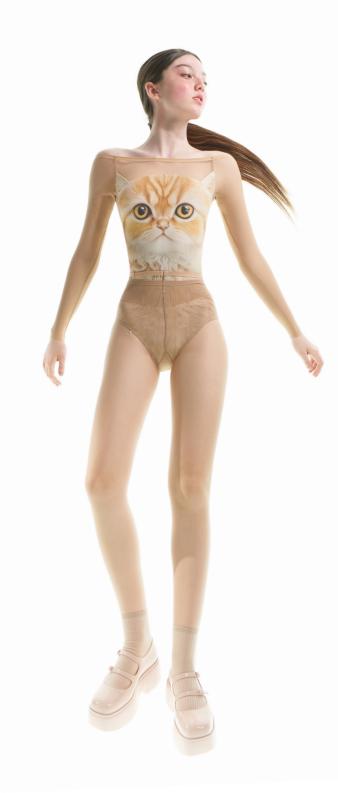

# **202SK6OJA** Grès

GRES draped wrap skirt in superfine French stretch tulle 94% PA, 6% EA MARSHMALLOW

**231LE67JA** FOXY

**181LEO1VL** Tabby CAT fur print classic camisole leotard in printed, certified/recycled superfine/second skin jersey, double layered 79% PES, 21% EA MARSHMALLOW & DARK CHOCOLATE