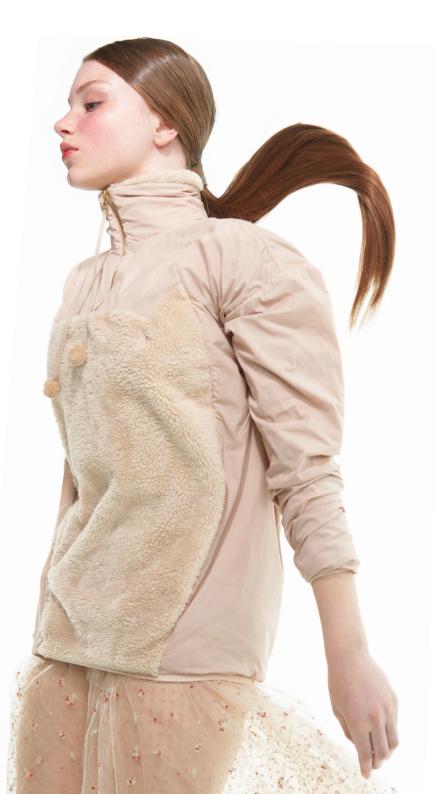

**231JCO2FL** JAC CAT fleece jacket with paw sleeves in extra soft polyester woven and double-sided knit, for warming up 100% PES MARSHMALLOW

**181TR03PC** PARA CUTE draped track pants in extra soft polyester woven, for warming up 100% PES MARSHMALLOW

# **231LE67JA** FOXY

ruched crop leotard with short puff sleeves in superfine/second skin jersey and stretch tulle, double layered torso 79% PES, 21% EA, 94% PA, 6% EA BABY BLUSH

**231JCO2FL** JAC CAT fleece jacket with paw sleeves in extra soft polyester woven and double-sided knit, for warming up 100% PES BABY BLUSH