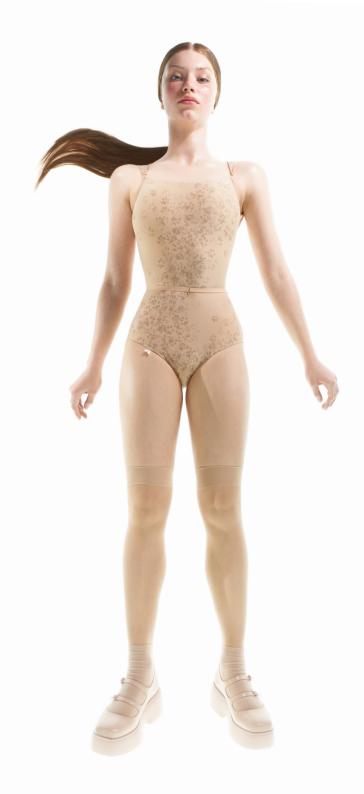

**181SH06PC** PARA CUTE draped shorts in extra soft polyester woven, for warming up 100% PES MARSHMALLOW

**231BR10VL** Tabby CAT fur print boned bralette in printed, certified/recycled superfine/second skin jersey, double layered 79% PES, 21% EA MARSHMALLOW & DARK CHOCOLATE

**231SH10VL** Tabby CAT fur print highwaisted briefs in printed, certified/recycled superfine/second skin jersey, double layered 79% PES, 21% EA MARSHMALLOW & DARK CHOCOLATE

**231TN23MH** Tabby CAT fur print mesh boatneck bodysuit turtleneck in printed, superfine stretch tulle with snap crotch 90% PES 10% EA MARSHMALLOW & DARK CHOCOLATE