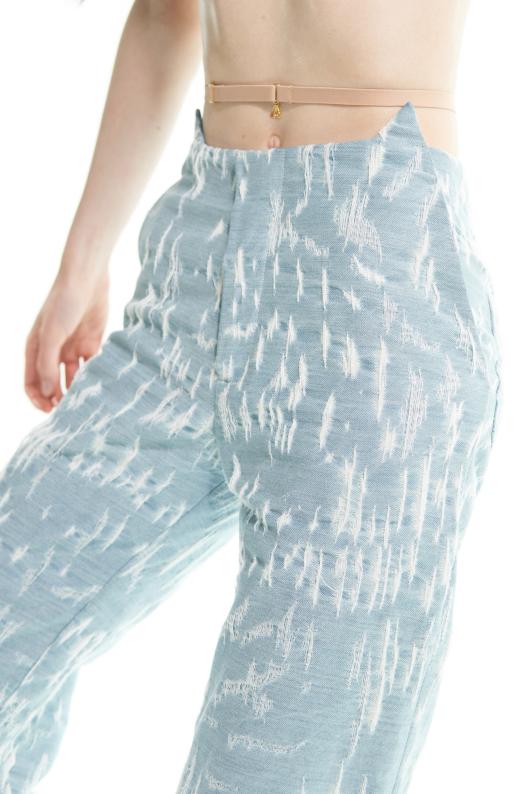

**231TR40JE** CAT scratched flare jeans with ears in pure cotton jacquard denim 100% CO CREAM

**231BR40JE** CAT scratched bralette in cotton jacquard denim, double layered 100% CO, 79% PES 21% EA CREAM