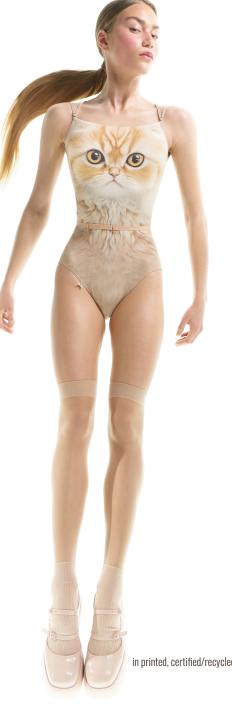

**181SH06PC** PARA CUTE draped shorts in extra soft polyester woven, for warming up 100% PES MARSHMALLOW

**231BR10VL** Tabby CAT fur print boned bralette in printed, certified/recycled superfine/second skin jersey, double layered 79% PES, 21% EA MARSHMALLOW & DARK CHOCOLATE

**231SH10VL** Tabby CAT fur print highwaisted briefs in printed, certified/recycled superfine/second skin jersey, double layered 79% PES, 21% EA MARSHMALLOW & DARK CHOCOLATE

**231TN23MH** Tabby CAT fur print mesh boatneck bodysuit turtleneck in printed, superfine stretch tulle with snap crotch 90% PES 10% EA MARSHMALLOW & DARK CHOCOLATE