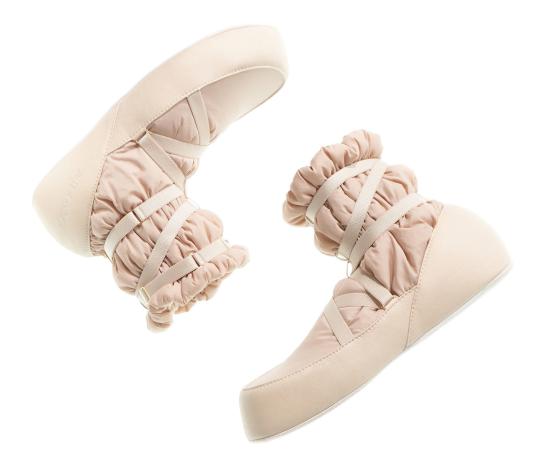

**222WB03PC** JUST A BOOT warming boot in extra soft polyester and microfiber, for warming up 100% PES, 90% PA 10% PU MARSHMALLOW

**181JCO1PC** PARA CUTE draped jacket in extra soft polyester woven, for warming up 100% PES MARSHMALLOW

**222WB03PC** JUST A BOOT warming boot in extra soft polyester and microfiber, for warming up 100% PES, 90% PA 10% PU NUDE

**231SH02FL** JAC CAT highwaisted fleece briefs in extra soft double-sided knit, for warming up 100% PES NUDE