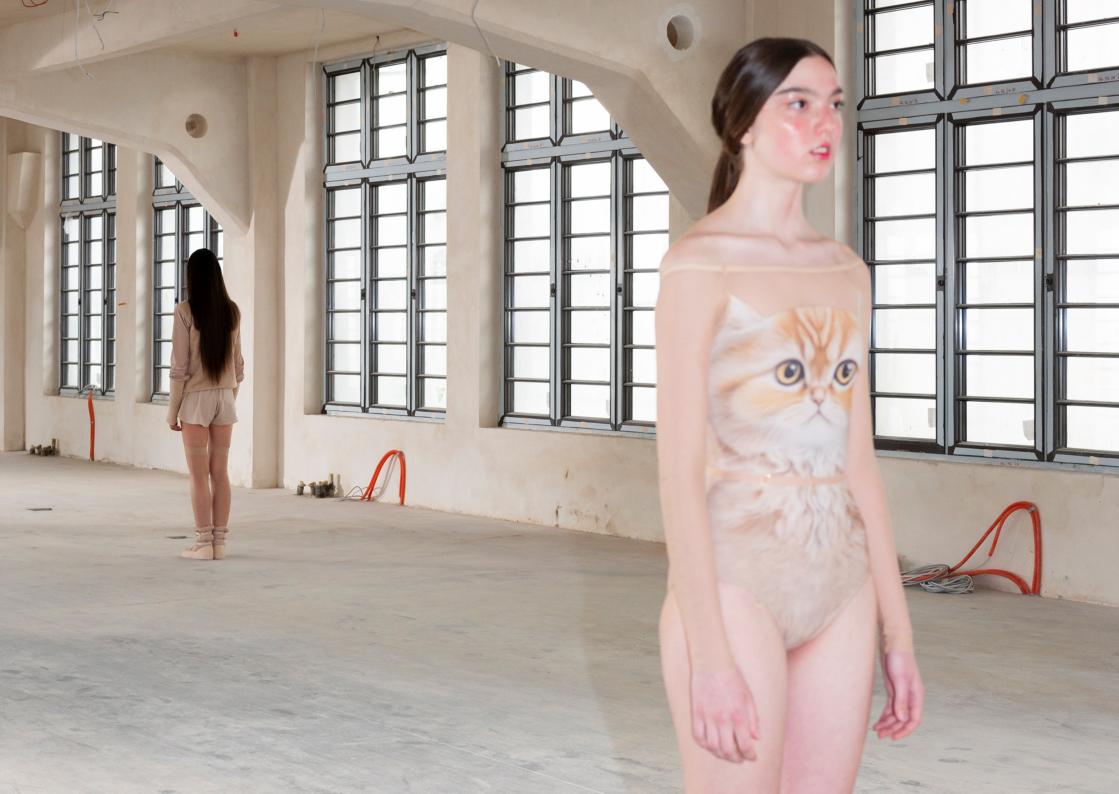

**181SH06PC** PARA CUTE draped shorts in extra soft polyester woven, for warming up 100% PES MARSHMALLOW

**231BR10VL** Tabby CAT fur print boned bralette in printed, certified/recycled superfine/second skin jersey, double layered 79% PES, 21% EA MARSHMALLOW & DARK CHOCOLATE

**231SH10VL** Tabby CAT fur print highwaisted briefs in printed, certified/recycled superfine/second skin jersey, double layered 79% PES, 21% EA MARSHMALLOW & DARK CHOCOLATE

**231TN23MH** Tabby CAT fur print mesh boatneck bodysuit turtleneck in printed, superfine stretch tulle with snap crotch 90% PES 10% EA MARSHMALLOW & DARK CHOCOLATE