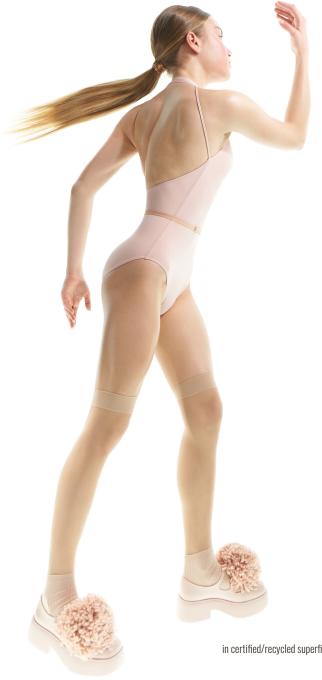

# MARSHMALLOW

0

**201LE20VL** CHOKER turtleneck leotard in certified/recycled superfine/second skin jersey, double layered 79% PES, 21% EA MARSHMALLOW

231TU30PN TUTU DE CHAT ballet skirt in most delicate Italian tulle and satin ribbons 100% PES MARSHMALLOW

**231LE73JA** FOXY knotted neckline leotard in superfine/second skin jersey and draped stretch tulle, double layered torso 79% PES, 21% EA, 94% PA, 6% EA MARSHMALLOW