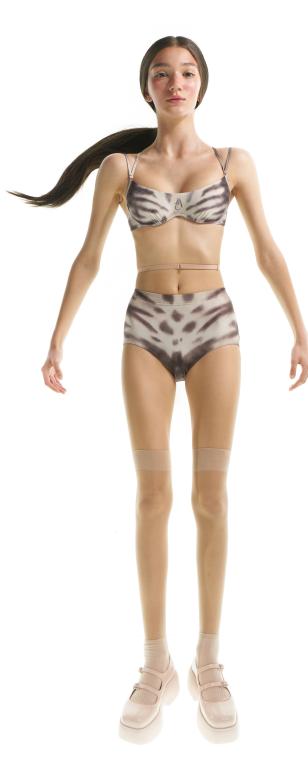

**181SH06PC** PARA CUTE draped shorts in extra soft polyester woven, for warming up 100% PES MARSHMALLOW

**231BR10VL** Tabby CAT fur print boned bralette in printed, certified/recycled superfine/second skin jersey, double layered 79% PES, 21% EA MARSHMALLOW & DARK CHOCOLATE

**231SH10VL** Tabby CAT fur print highwaisted briefs in printed, certified/recycled superfine/second skin jersey, double layered 79% PES, 21% EA MARSHMALLOW & DARK CHOCOLATE

**231TN23MH** Tabby CAT fur print mesh boatneck bodysuit turtleneck in printed, superfine stretch tulle with snap crotch 90% PES 10% EA MARSHMALLOW & DARK CHOCOLATE