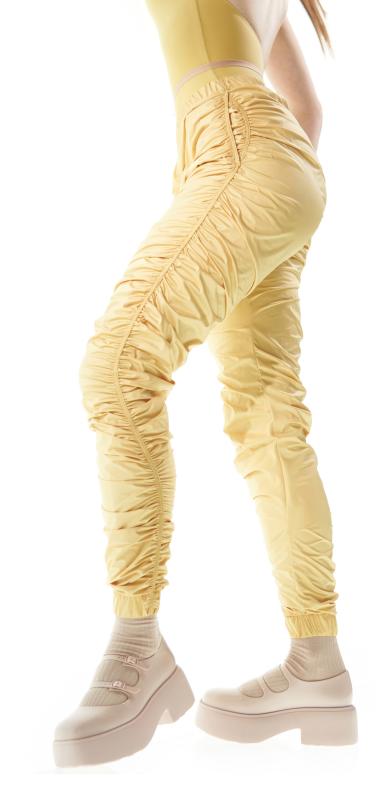

**231TR40JE** CAT scratched flare jeans with ears in pure cotton jacquard denim 100% CO CREAM

**231BR40JE** CAT scratched bralette in cotton jacquard denim, double layered 100% CO, 79% PES 21% EA CREAM