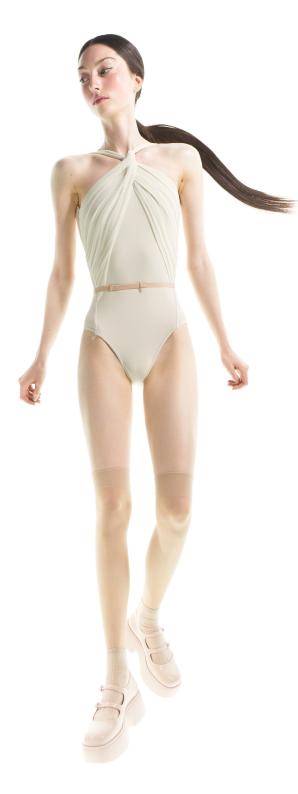

**231LE73JA** FOXY knotted neckline leotard in superfine/second skin jersey and draped stretch tulle, double layered torso 79% PES, 21% EA, 94% PA, 6% EA MARSHMALLOW

**231LE73JA** FOXY knotted neckline leotard in superfine/second skin jersey and draped stretch tulle, double layered torso 79% PES, 21% EA, 94% PA, 6% EA BABY BLUSH

**202SK60JA** GRÈS draped wrap skirt in superfine French stretch tulle 94% PA, 6% EA BABY BLUSH

**231SHO2FL** JAC CAT highwaisted fleece briefs in extra soft double-sided knit, for warming up 100% PES BABY BLUE

**231LE73JA** FOXY knotted neckline leotard in superfine/second skin jersey and draped stretch tulle, double layered torso 79% PES, 21% EA, 94% PA, 6% EA BABY BLUE