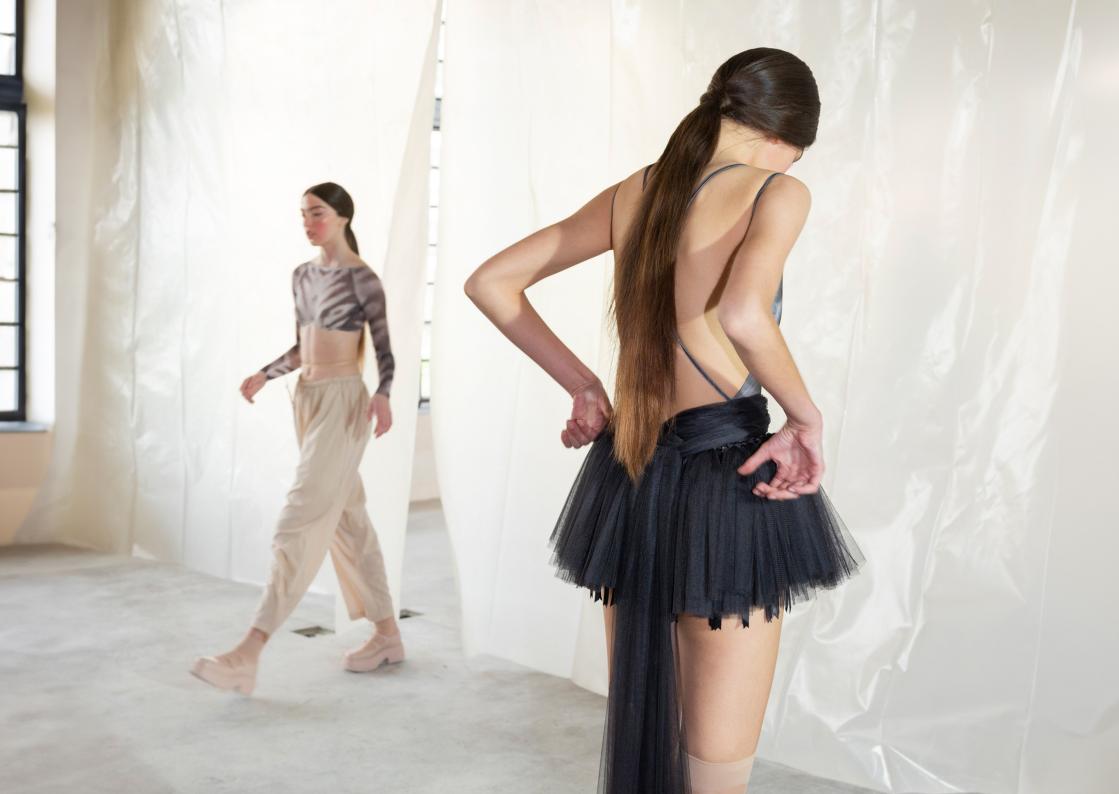

# MARSHMALLOW

0

**201LE20VL** CHOKER turtleneck leotard in certified/recycled superfine/second skin jersey, double layered 79% PES, 21% EA MARSHMALLOW

231TU30PN TUTU DE CHAT ballet skirt in most delicate Italian tulle and satin ribbons 100% PES MARSHMALLOW

**231LE73JA** FOXY knotted neckline leotard in superfine/second skin jersey and draped stretch tulle, double layered torso 79% PES, 21% EA, 94% PA, 6% EA MARSHMALLOW