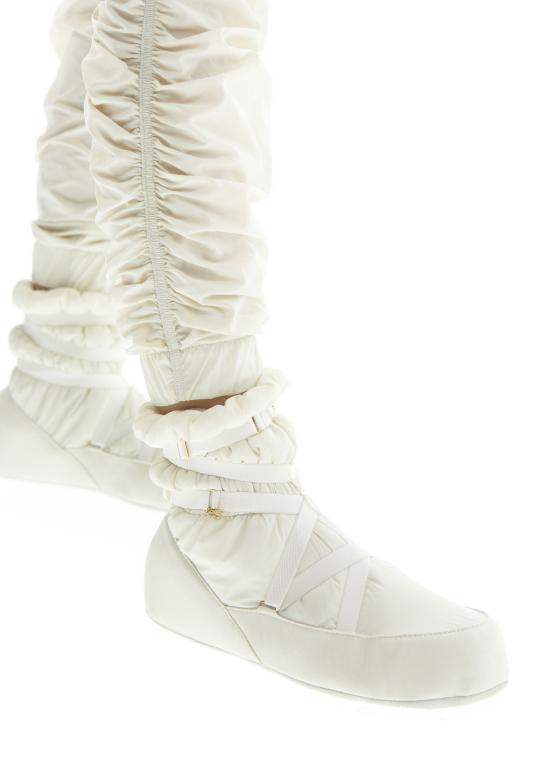

**222WB03PC** JUST A BOOT warming boot in extra soft polyester and microfiber, for warming up 100% PES, 90% PA 10% PU MARSHMALLOW

**181JCO1PC** PARA CUTE draped jacket in extra soft polyester woven, for warming up 100% PES MARSHMALLOW