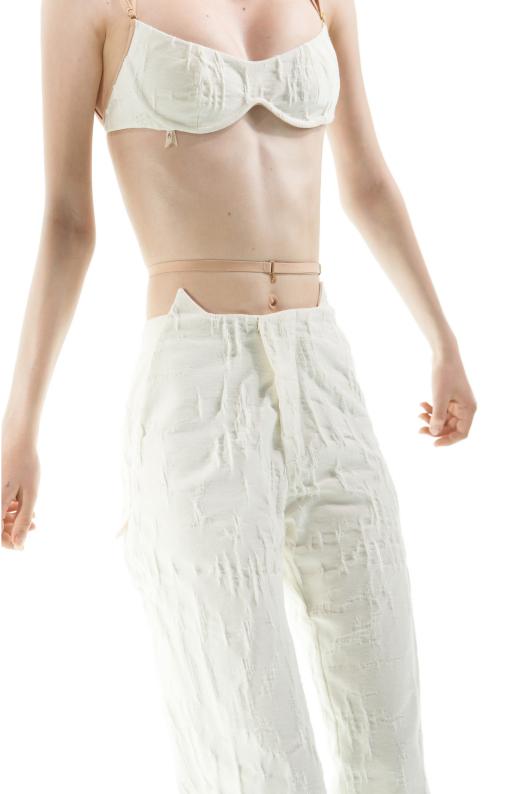

**231SH02FL** JAC CAT highwaisted fleece briefs in extra soft double-sided knit, for warming up 100% PES MARSHMALLOW

231TR50CV CROOKED boyfriend baggy pants in soft cotton/viscose voile 50% CO 50% VI CREAM

**231TR40JE** CAT scratched flare jeans with ears in pure cotton jacquard denim 100% CO CREAM

**231BR40JE** CAT scratched bralette in cotton jacquard denim, double layered 100% CO, 79% PES 21% EA CREAM