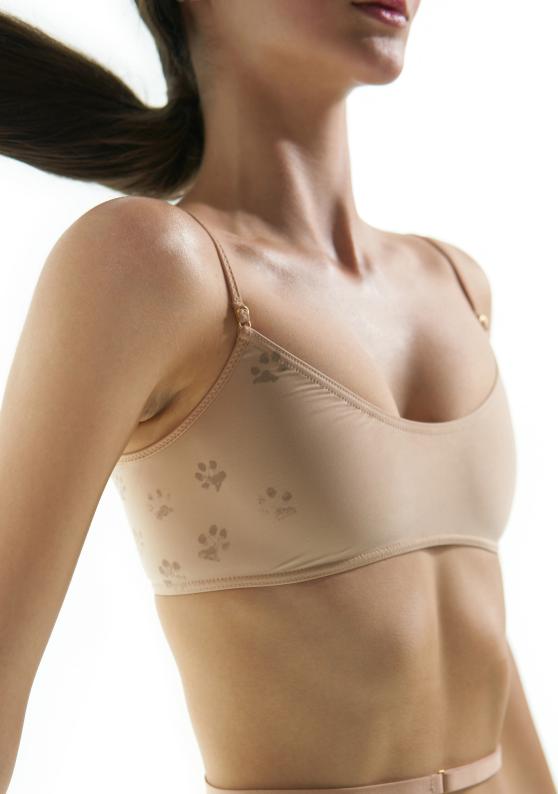

**181SH06PC** PARA CUTE draped shorts in extra soft polyester woven, for warming up 100% PES MARSHMALLOW

**231BR10VL** Tabby CAT fur print boned bralette in printed, certified/recycled superfine/second skin jersey, double layered 79% PES, 21% EA MARSHMALLOW & DARK CHOCOLATE