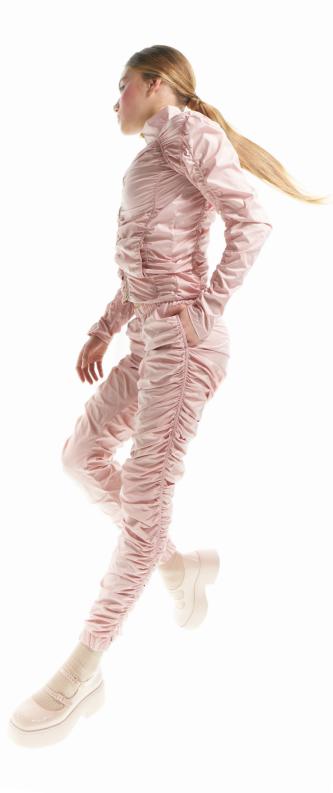

231LE33VL CATavatar cross back leotard in printed, certified/recycled superfine/second skin jersey, double layered 79% PES, 21% EA MURK-AI

**231BR40JE** CAT scratched bralette in cotton jacquard denim, double layered 100% CO, 79% PES 21% EA BABY BLUE