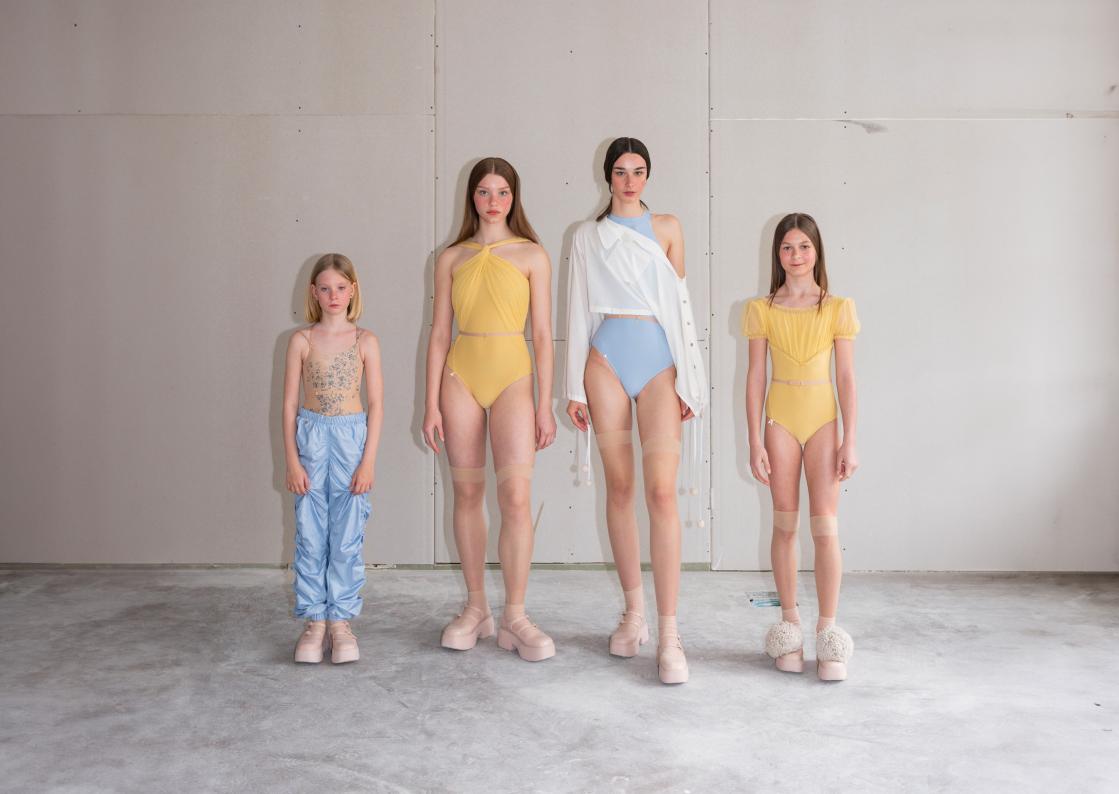

# HUMAN MANDANIN

**181TR03PC** PARA CUTE draped track pants in extra soft polyester woven, for warming up 100% PES FRESH GINGER

**221SK11GG** MEDITERRANEAN MEADOW double layered long tulle skirt with embroidered flowers & flocked polka dots in finest French tulle 100% PA NUDE/MULTICOLOR

**221SK10GG** MEDITERRANEAN MEADOW double layered short tulle skirt with embroidered flowers & flocked polka dots in finest French tulle 100% PA NUDE/MULTICOLOR

CD, AD & production by Just A Corpse photos by Tomaž Šantl & Lucija Rosc graphic design by Rok Roudi make up by Lea Bratušek hair by Aska Kajtazović All rights reserved © Just A Corpse 2023