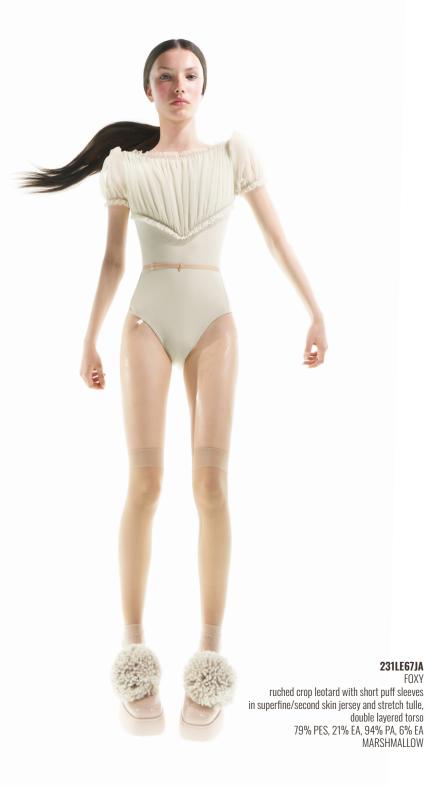

# **231LE67JA** FOXY

ruched crop leotard with short puff sleeves in superfine/second skin jersey and stretch tulle, double layered torso 79% PES, 21% EA, 94% PA, 6% EA BABY BLUSH

**231JCO2FL** JAC CAT fleece jacket with paw sleeves in extra soft polyester woven and double-sided knit, for warming up 100% PES BABY BLUSH