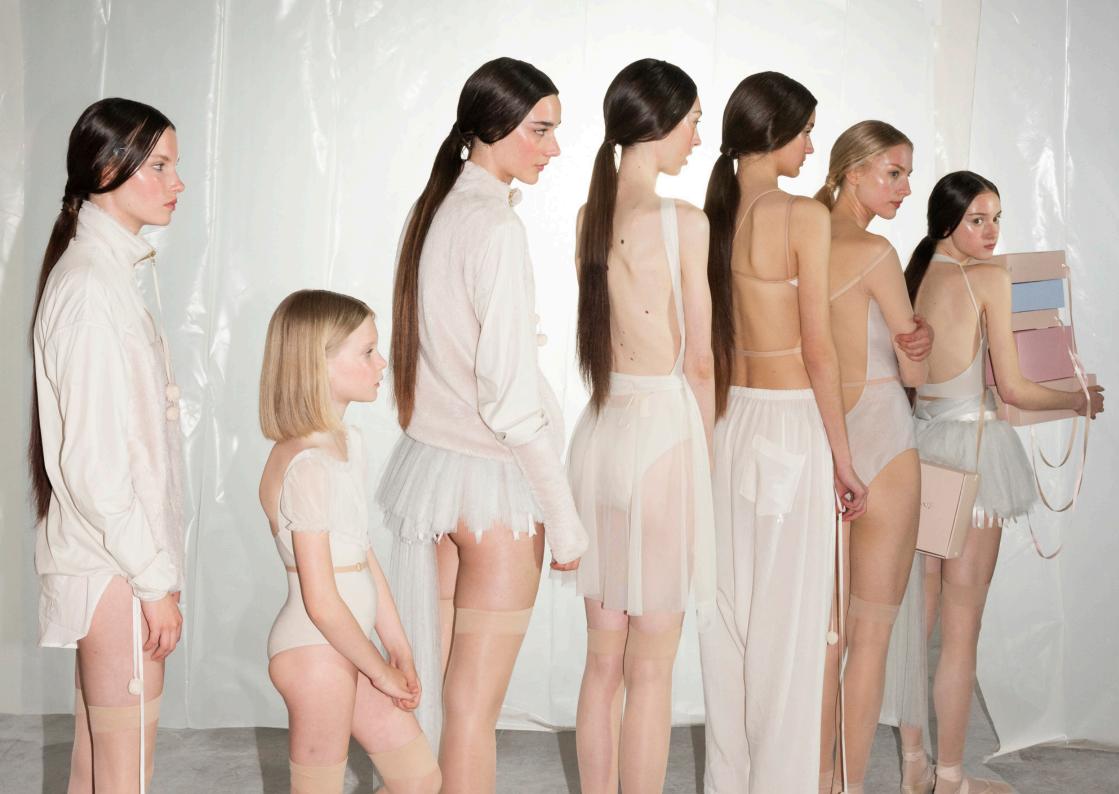

# MARSHMALLOW

0

**201LE20VL** CHOKER turtleneck leotard in certified/recycled superfine/second skin jersey, double layered 79% PES, 21% EA MARSHMALLOW

231TU30PN TUTU DE CHAT ballet skirt in most delicate Italian tulle and satin ribbons 100% PES MARSHMALLOW

**231LE73JA** FOXY knotted neckline leotard in superfine/second skin jersey and draped stretch tulle, double layered torso 79% PES, 21% EA, 94% PA, 6% EA MARSHMALLOW

# **202SK6OJA** Grès

GRES draped wrap skirt in superfine French stretch tulle 94% PA, 6% EA MARSHMALLOW

**231LE67JA** FOXY

**181LEO1VL** Tabby CAT fur print classic camisole leotard in printed, certified/recycled superfine/second skin jersey, double layered 79% PES, 21% EA MARSHMALLOW & DARK CHOCOLATE