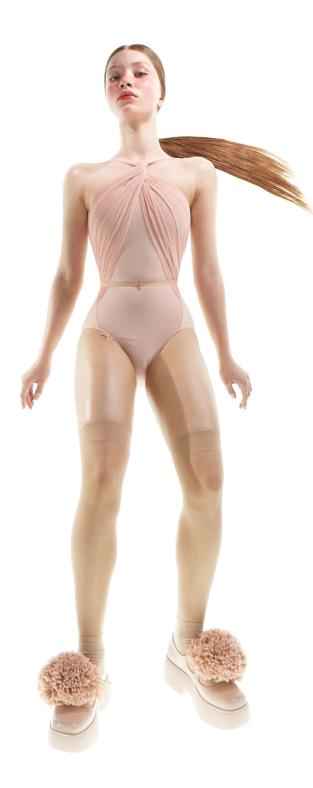

**231LE73JA** FOXY knotted neckline leotard in superfine/second skin jersey and draped stretch tulle, double layered torso 79% PES, 21% EA, 94% PA, 6% EA MARSHMALLOW