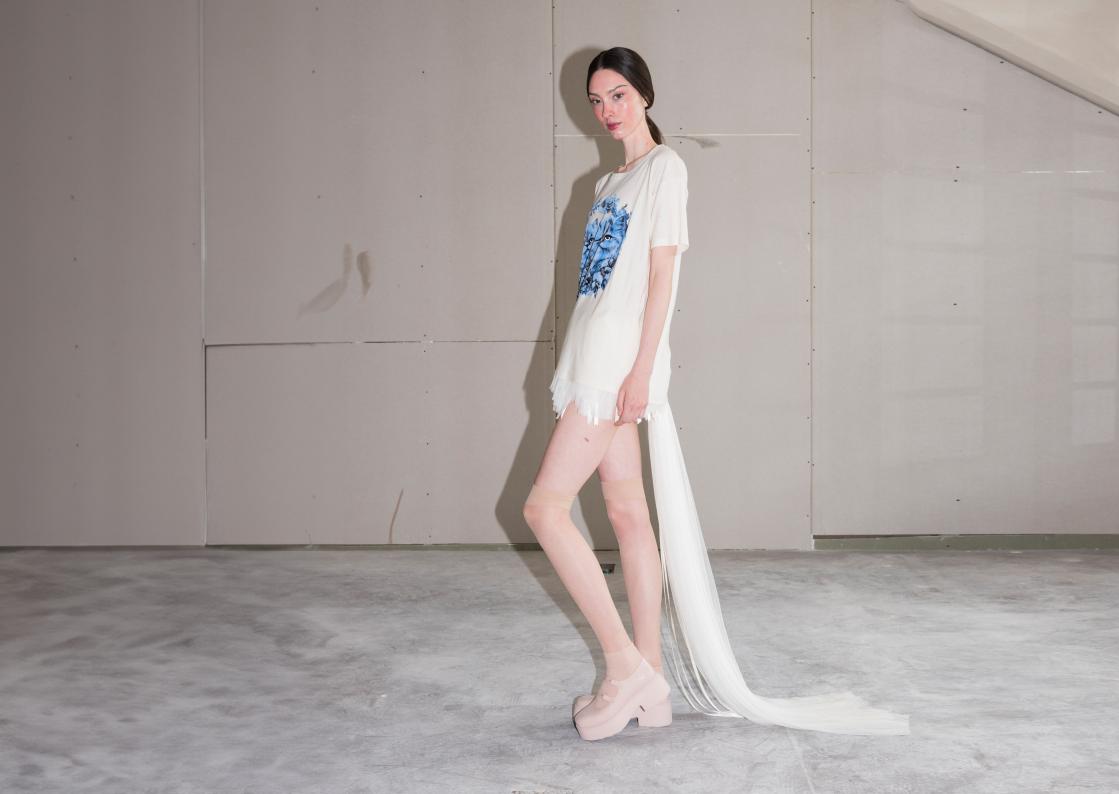

# **231LE67JA** FOXY

ruched crop leotard with short puff sleeves in superfine/second skin jersey and stretch tulle, double layered torso 79% PES, 21% EA, 94% PA, 6% EA BABY BLUSH

**231JCO2FL** JAC CAT fleece jacket with paw sleeves in extra soft polyester woven and double-sided knit, for warming up 100% PES BABY BLUSH

**231LE73JA** FOXY knotted neckline leotard in superfine/second skin jersey and draped stretch tulle, double layered torso 79% PES, 21% EA, 94% PA, 6% EA BABY BLUSH

**202SK60JA** GRÈS draped wrap skirt in superfine French stretch tulle 94% PA, 6% EA BABY BLUSH