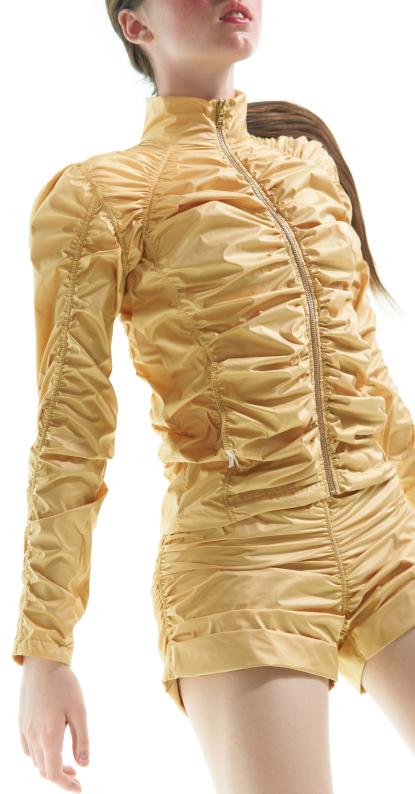

**231JCO2FL** JAC CAT fleece jacket with paw sleeves in extra soft polyester woven and double-sided knit, for warming up 100% PES MARSHMALLOW

**181TR03PC** PARA CUTE draped track pants in extra soft polyester woven, for warming up 100% PES MARSHMALLOW

**222WB03PC** JUST A BOOT warming boot in extra soft polyester and microfiber, for warming up 100% PES, 90% PA 10% PU MARSHMALLOW

**181JCO1PC** PARA CUTE draped jacket in extra soft polyester woven, for warming up 100% PES MARSHMALLOW