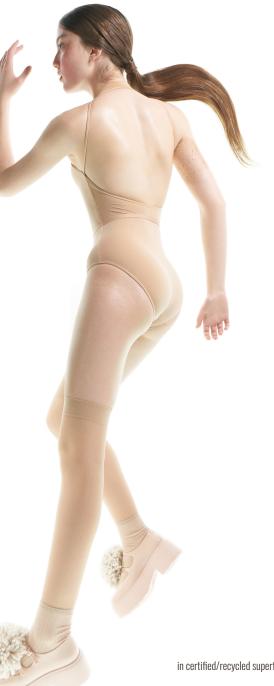

# MARSHMALLOW

0

**201LE20VL** CHOKER turtleneck leotard in certified/recycled superfine/second skin jersey, double layered 79% PES, 21% EA MARSHMALLOW

231TU30PN TUTU DE CHAT ballet skirt in most delicate Italian tulle and satin ribbons 100% PES MARSHMALLOW

**231LE73JA** FOXY knotted neckline leotard in superfine/second skin jersey and draped stretch tulle, double layered torso 79% PES, 21% EA, 94% PA, 6% EA MARSHMALLOW