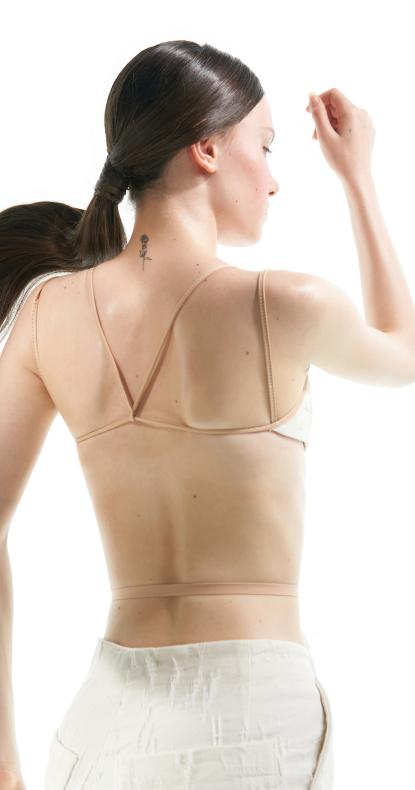

# MARSHMALLOW

0

**201LE20VL** CHOKER turtleneck leotard in certified/recycled superfine/second skin jersey, double layered 79% PES, 21% EA MARSHMALLOW

231TU30PN TUTU DE CHAT ballet skirt in most delicate Italian tulle and satin ribbons 100% PES MARSHMALLOW

**231SH02FL** JAC CAT highwaisted fleece briefs in extra soft double-sided knit, for warming up 100% PES BABY BLUSH

201LE20VL CHOKER turtleneck leotard in certified/recycled superfine/second skin jersey, double layered 79% PES, 21% EA BABY BLUSH