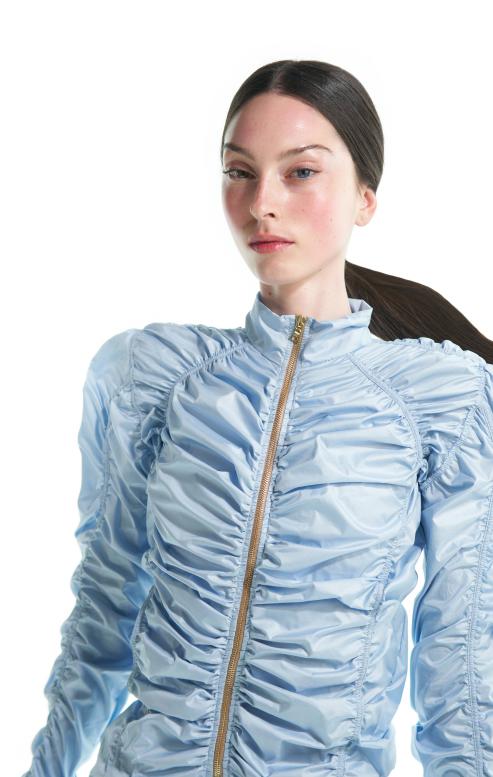

231LE33VL CATavatar cross back leotard in printed, certified/recycled superfine/second skin jersey, double layered 79% PES, 21% EA MURK-AI

**231BR40JE** CAT scratched bralette in cotton jacquard denim, double layered 100% CO, 79% PES 21% EA BABY BLUE

## **231TR40JE** CAT scratched

CAI scratched flare jeans with ears in pure cotton jacquard denim 100% CO BABY BLUE

**201LE20VL** CHOKER turtleneck leotard in certified/recycled superfine/second skin jersey, double layered 79% PES, 21% EA BABY BLUE