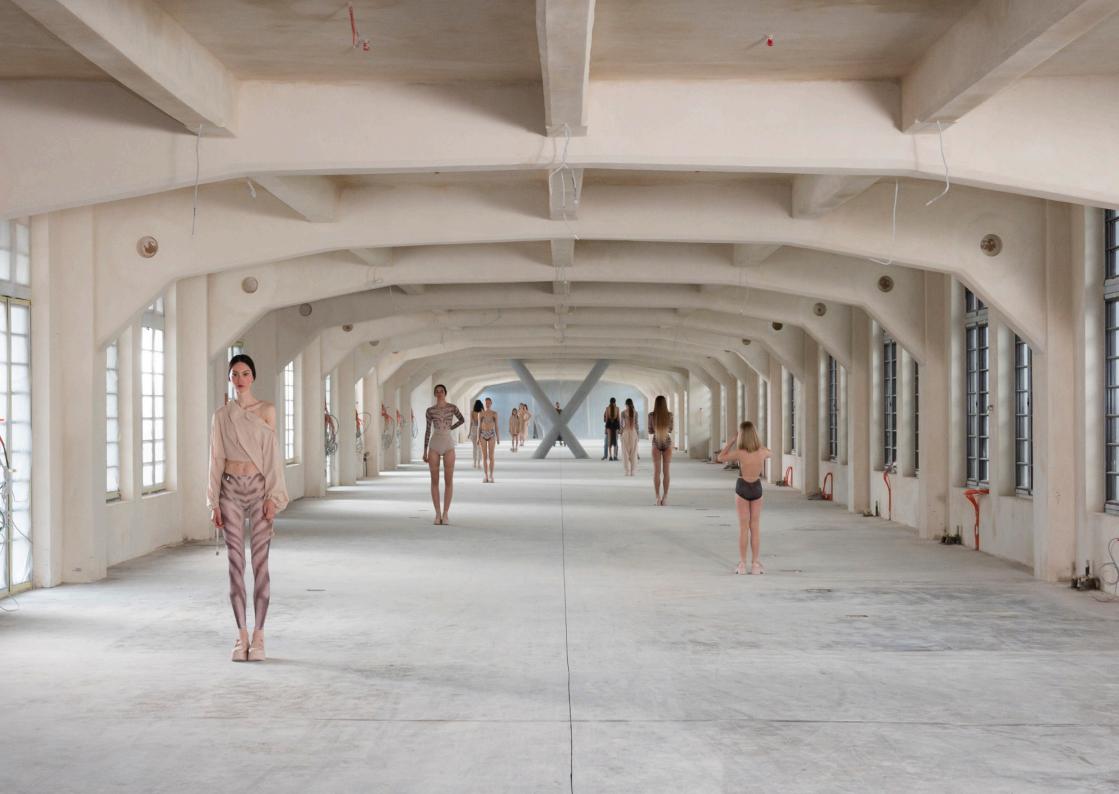

# MARSHMALLOW

0

**201LE20VL** CHOKER turtleneck leotard in certified/recycled superfine/second skin jersey, double layered 79% PES, 21% EA MARSHMALLOW

231TU30PN TUTU DE CHAT ballet skirt in most delicate Italian tulle and satin ribbons 100% PES MARSHMALLOW

**231LE73JA** FOXY knotted neckline leotard in superfine/second skin jersey and draped stretch tulle, double layered torso 79% PES, 21% EA, 94% PA, 6% EA MARSHMALLOW

# **202SK6OJA** Grès

GRES draped wrap skirt in superfine French stretch tulle 94% PA, 6% EA MARSHMALLOW

**231LE67JA** FOXY

**181LEO1VL** Tabby CAT fur print classic camisole leotard in printed, certified/recycled superfine/second skin jersey, double layered 79% PES, 21% EA MARSHMALLOW & DARK CHOCOLATE