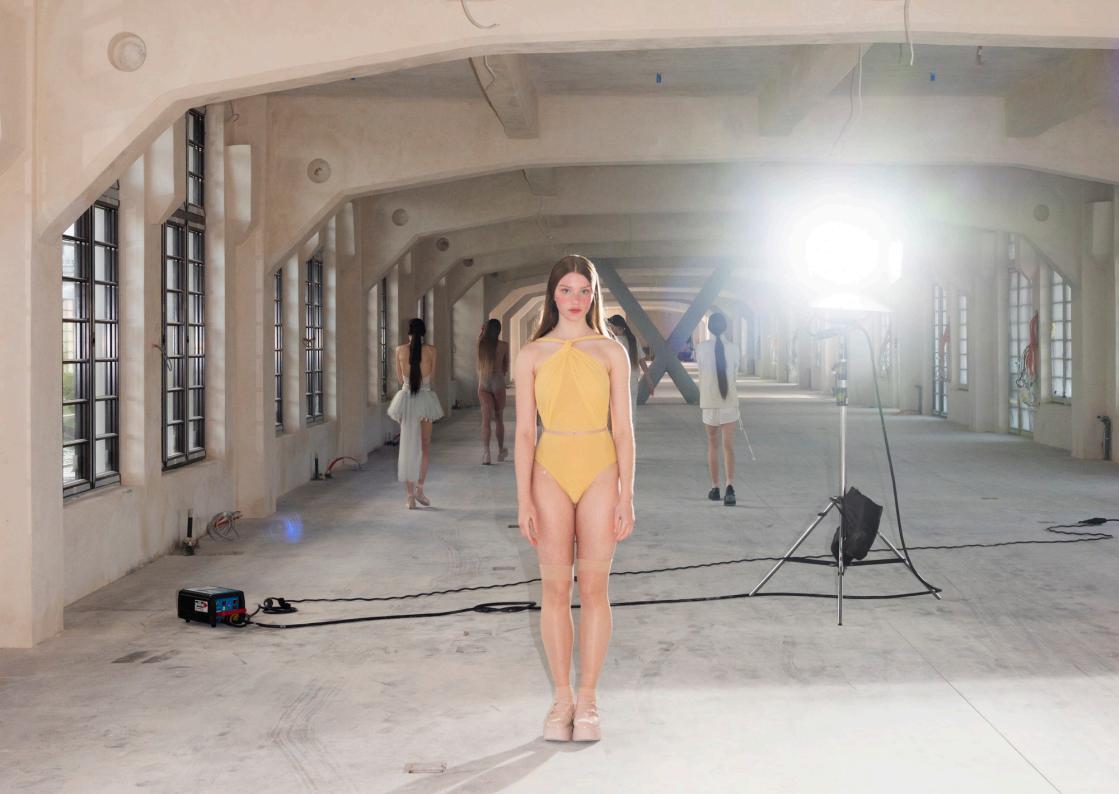

# MARSHMALLOW

0

**201LE20VL** CHOKER turtleneck leotard in certified/recycled superfine/second skin jersey, double layered 79% PES, 21% EA MARSHMALLOW

231TU30PN TUTU DE CHAT ballet skirt in most delicate Italian tulle and satin ribbons 100% PES MARSHMALLOW

**231LE73JA** FOXY knotted neckline leotard in superfine/second skin jersey and draped stretch tulle, double layered torso 79% PES, 21% EA, 94% PA, 6% EA MARSHMALLOW

# **202SK6OJA** Grès

GRES draped wrap skirt in superfine French stretch tulle 94% PA, 6% EA MARSHMALLOW

**231LE67JA** FOXY

**181LEO1VL** Tabby CAT fur print classic camisole leotard in printed, certified/recycled superfine/second skin jersey, double layered 79% PES, 21% EA MARSHMALLOW & DARK CHOCOLATE