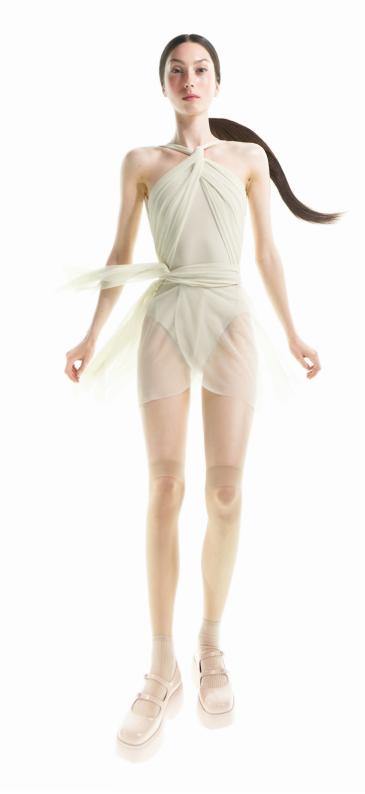

# MARSHMALLOW

0

**201LE20VL** CHOKER turtleneck leotard in certified/recycled superfine/second skin jersey, double layered 79% PES, 21% EA MARSHMALLOW

231TU30PN TUTU DE CHAT ballet skirt in most delicate Italian tulle and satin ribbons 100% PES MARSHMALLOW

231TU30PN TUTU DE CHAT ballet skirt in most delicate Italian tulle and satin ribbons 100% PES BABY BLUSH

**231LE33VL** CATavatar cross back leotard in printed, certified/recycled superfine/second skin jersey, double layered 79% PES, 21% EA CREAM-AI

**231TU3OPN** TUTU DE CHAT ballet skirt in most delicate Italian tulle and satin ribbons 100% PES NUDE

**231LE33VL** CAT paw print cross back leotard in printed, certified/recycled superfine/second skin jersey, double layered 79% PES, 21% EA LATTE