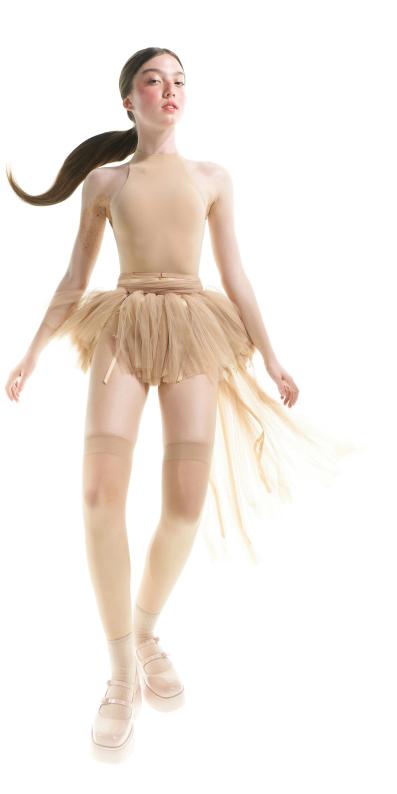

# MARSHMALLOW

0

**201LE20VL** CHOKER turtleneck leotard in certified/recycled superfine/second skin jersey, double layered 79% PES, 21% EA MARSHMALLOW

231TU30PN TUTU DE CHAT ballet skirt in most delicate Italian tulle and satin ribbons 100% PES MARSHMALLOW