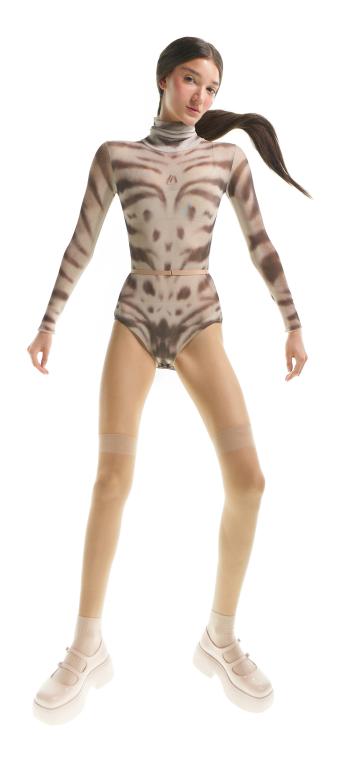

**231SH10VL** Tabby CAT fur print highwaisted briefs in printed, certified/recycled superfine/second skin jersey, double layered 79% PES, 21% EA MARSHMALLOW & DARK CHOCOLATE

**231TN23MH** Tabby CAT fur print mesh boatneck bodysuit turtleneck in printed, superfine stretch tulle with snap crotch 90% PES 10% EA MARSHMALLOW & DARK CHOCOLATE

**231LE23MH** Tabby CAT fur print mesh boatneck bodysuit in printed, superfine stretch tulle with snap crotch 90% PES 10% EA MARSHMALLOW & DARK CHOCOLATE

231LE22VL CATavatar boatneck leotard with mesh décoletté & sleeves in printed, superfine/second skin jersey and stretch tulle, double layered torso 79% PES, 21% EA, 94% PA, 6% EA CREAM-AI