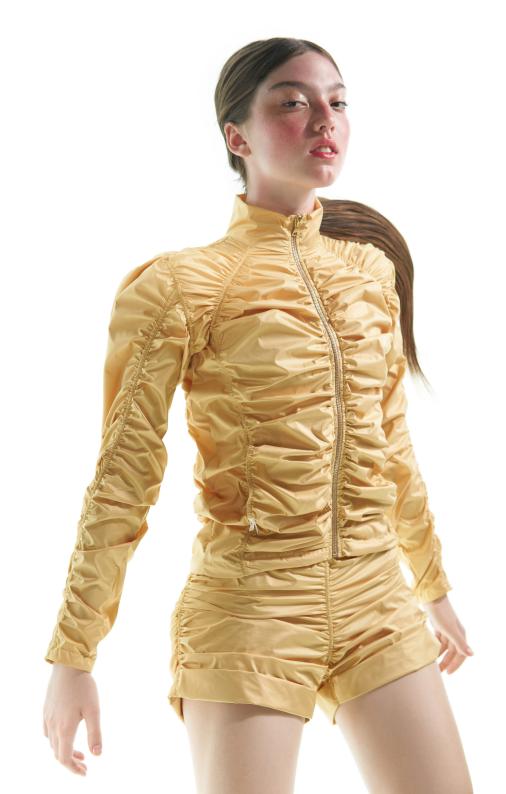

**231JCO2FL** JAC CAT fleece jacket with paw sleeves in extra soft polyester woven and double-sided knit, for warming up 100% PES MARSHMALLOW

**181TR03PC** PARA CUTE draped track pants in extra soft polyester woven, for warming up 100% PES MARSHMALLOW

**222WB03PC** JUST A BOOT warming boot in extra soft polyester and microfiber, for warming up 100% PES, 90% PA 10% PU MARSHMALLOW

**181JCO1PC** PARA CUTE draped jacket in extra soft polyester woven, for warming up 100% PES MARSHMALLOW