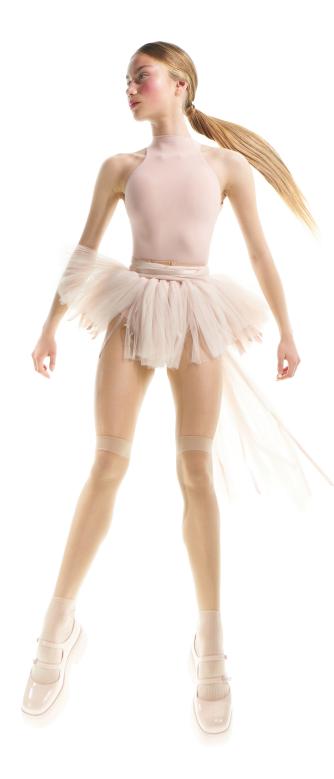

# MARSHMALLOW

0

**201LE20VL** CHOKER turtleneck leotard in certified/recycled superfine/second skin jersey, double layered 79% PES, 21% EA MARSHMALLOW

231TU30PN TUTU DE CHAT ballet skirt in most delicate Italian tulle and satin ribbons 100% PES MARSHMALLOW

# **202SK6OJA** Grès

GRES draped wrap skirt in superfine French stretch tulle 94% PA, 6% EA MARSHMALLOW

**231LE67JA** FOXY

**181LEO1VL** Tabby CAT fur print classic camisole leotard in printed, certified/recycled superfine/second skin jersey, double layered 79% PES, 21% EA MARSHMALLOW & DARK CHOCOLATE