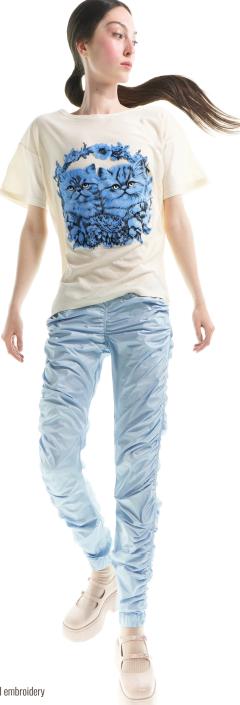

**231TR40JE** CAT scratched flare jeans with ears in pure cotton jacquard denim 100% CO CREAM

**231BR40JE** CAT scratched bralette in cotton jacquard denim, double layered 100% CO, 79% PES 21% EA CREAM

# 231SR50CV Crooked

CROOKED shirt crop top in soft cotton/viscose voile 50% CO 50% VI CREAM

-

231BX50CV CROOKED boyfriend boxers in soft cotton/viscose voile 50% CO 50% VI CREAM

**231SW02FL** JAC CAT boyfriends fleece sweater in extra soft polyester woven and double-sided knit, for warming up 100% PES MARSHMALLOW