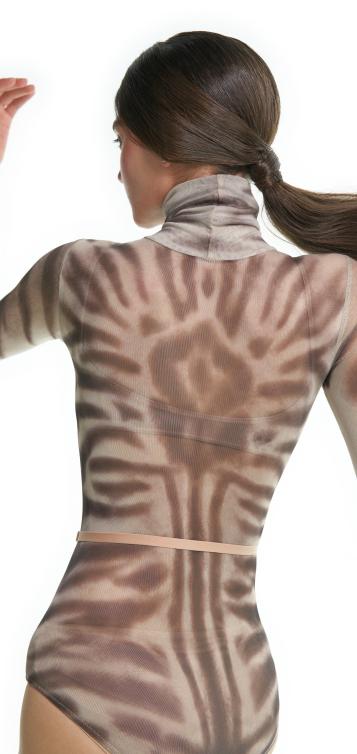

**231SH10VL** Tabby CAT fur print highwaisted briefs in printed, certified/recycled superfine/second skin jersey, double layered 79% PES, 21% EA MARSHMALLOW & DARK CHOCOLATE

**231TN23MH** Tabby CAT fur print mesh boatneck bodysuit turtleneck in printed, superfine stretch tulle with snap crotch 90% PES 10% EA MARSHMALLOW & DARK CHOCOLATE

**231LE23MH** Tabby CAT fur print mesh boatneck bodysuit in printed, superfine stretch tulle with snap crotch 90% PES 10% EA MARSHMALLOW & DARK CHOCOLATE

231LE22VL CATavatar boatneck leotard with mesh décoletté & sleeves in printed, superfine/second skin jersey and stretch tulle, double layered torso 79% PES, 21% EA, 94% PA, 6% EA CREAM-AI