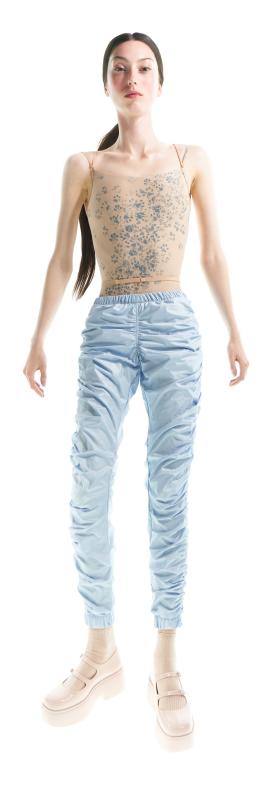

231LE33VL CATavatar cross back leotard in printed, certified/recycled superfine/second skin jersey, double layered 79% PES, 21% EA MURK-AI

**231BR40JE** CAT scratched bralette in cotton jacquard denim, double layered 100% CO, 79% PES 21% EA BABY BLUE

## **231TR40JE** CAT scratched

CAI scratched flare jeans with ears in pure cotton jacquard denim 100% CO BABY BLUE

**201LE20VL** CHOKER turtleneck leotard in certified/recycled superfine/second skin jersey, double layered 79% PES, 21% EA BABY BLUE