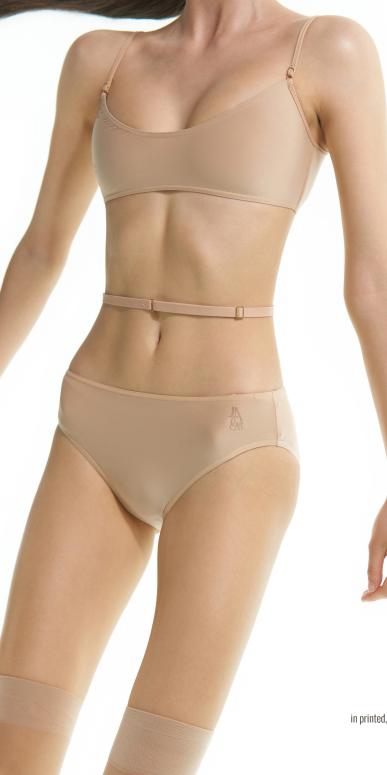

**181SH06PC** PARA CUTE draped shorts in extra soft polyester woven, for warming up 100% PES MARSHMALLOW

**231BR10VL** Tabby CAT fur print boned bralette in printed, certified/recycled superfine/second skin jersey, double layered 79% PES, 21% EA MARSHMALLOW & DARK CHOCOLATE

**231SH10VL** Tabby CAT fur print highwaisted briefs in printed, certified/recycled superfine/second skin jersey, double layered 79% PES, 21% EA MARSHMALLOW & DARK CHOCOLATE

**231TN23MH** Tabby CAT fur print mesh boatneck bodysuit turtleneck in printed, superfine stretch tulle with snap crotch 90% PES 10% EA MARSHMALLOW & DARK CHOCOLATE