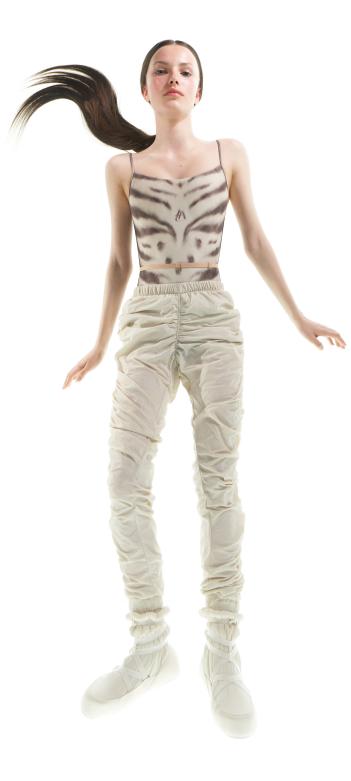

**231TR40JE** CAT scratched flare jeans with ears in pure cotton jacquard denim 100% CO CREAM

**231BR40JE** CAT scratched bralette in cotton jacquard denim, double layered 100% CO, 79% PES 21% EA CREAM

# 231SR50CV Crooked

CROOKED shirt crop top in soft cotton/viscose voile 50% CO 50% VI CREAM

-

231BX50CV CROOKED boyfriend boxers in soft cotton/viscose voile 50% CO 50% VI CREAM

**231SW02FL** JAC CAT boyfriends fleece sweater in extra soft polyester woven and double-sided knit, for warming up 100% PES MARSHMALLOW