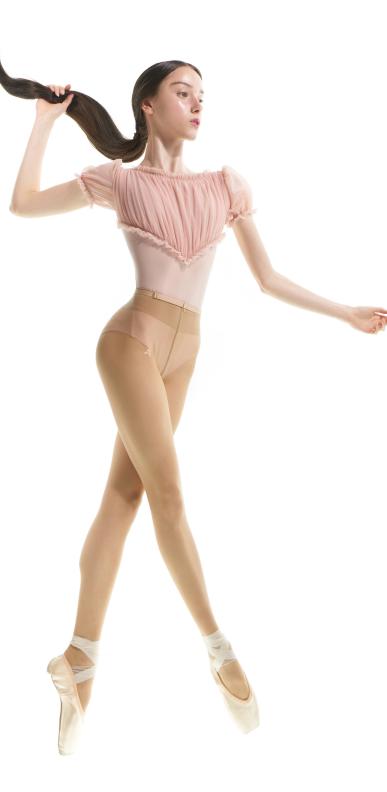

**231LE73JA** FOXY knotted neckline leotard in superfine/second skin jersey and draped stretch tulle, double layered torso 79% PES, 21% EA, 94% PA, 6% EA MARSHMALLOW

# **231LE67JA** FOXY

ruched crop leotard with short puff sleeves in superfine/second skin jersey and stretch tulle, double layered torso 79% PES, 21% EA, 94% PA, 6% EA BABY BLUSH

**231JCO2FL** JAC CAT fleece jacket with paw sleeves in extra soft polyester woven and double-sided knit, for warming up 100% PES BABY BLUSH