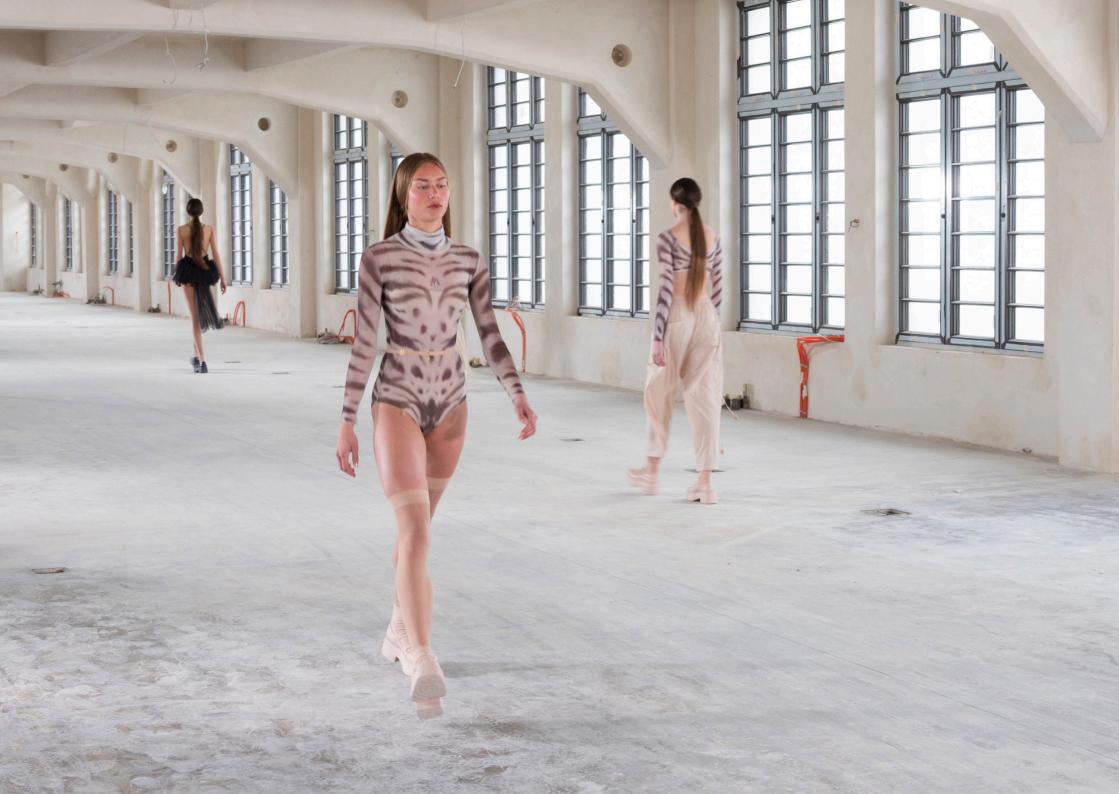

**231LE73JA** FOXY knotted neckline leotard in superfine/second skin jersey and draped stretch tulle, double layered torso 79% PES, 21% EA, 94% PA, 6% EA MARSHMALLOW

# **202SK6OJA** Grès

GRES draped wrap skirt in superfine French stretch tulle 94% PA, 6% EA MARSHMALLOW

**231LE67JA** FOXY

**181LEO1VL** Tabby CAT fur print classic camisole leotard in printed, certified/recycled superfine/second skin jersey, double layered 79% PES, 21% EA MARSHMALLOW & DARK CHOCOLATE