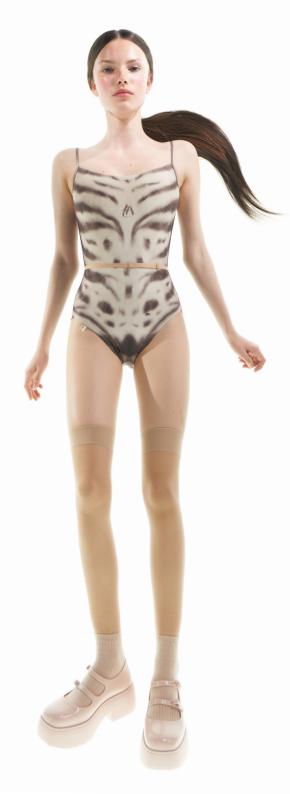

# **202SK6OJA** Grès

GRES draped wrap skirt in superfine French stretch tulle 94% PA, 6% EA MARSHMALLOW

**231LE67JA** FOXY

**181LEO1VL** Tabby CAT fur print classic camisole leotard in printed, certified/recycled superfine/second skin jersey, double layered 79% PES, 21% EA MARSHMALLOW & DARK CHOCOLATE