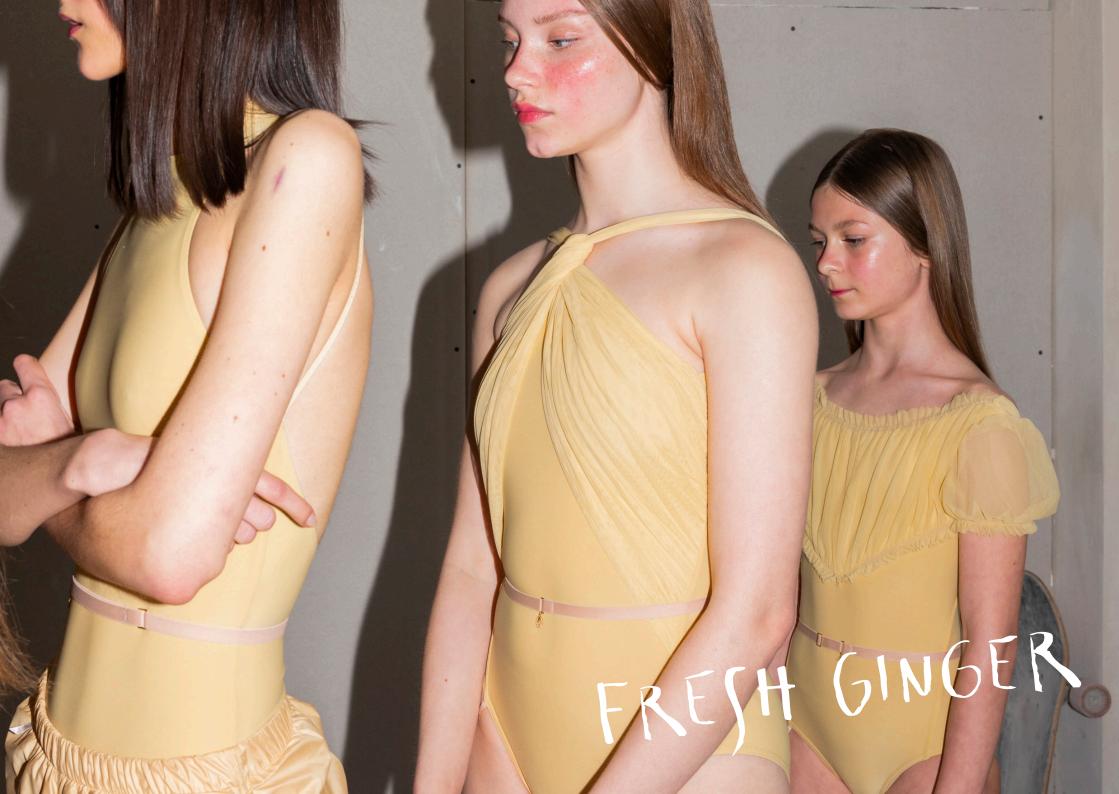

**231LE67JA** FOXY ruched crop leotard with short puff sleeves in superfine/second skin jersey and stretch tulle, double layered torso 79% PES, 21% EA, 94% PA, 6% EA FRESH GINGER

**231LE73JA** FOXY knotted neckline leotard in superfine/second skin jersey and draped stretch tulle, double layered torso 79% PES, 21% EA, 94% PA, 6% EA FRESH GINGER

202SK60JA GRÈS draped wrap skirt in superfine French stretch tulle 94% PA, 6% EA FRESH GINGER

**201LE20VL** CHOKER turtleneck leotard in certified/recycled superfine/second skin jersey, double layered 79% PES, 21% EA FRESH GINGER