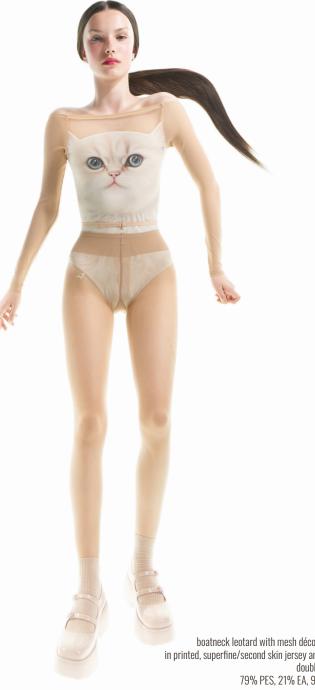

**231LE23MH** Tabby CAT fur print mesh boatneck bodysuit in printed, superfine stretch tulle with snap crotch 90% PES 10% EA MARSHMALLOW & DARK CHOCOLATE

231LE22VL CATavatar boatneck leotard with mesh décoletté & sleeves in printed, superfine/second skin jersey and stretch tulle, double layered torso 79% PES, 21% EA, 94% PA, 6% EA CREAM-AI