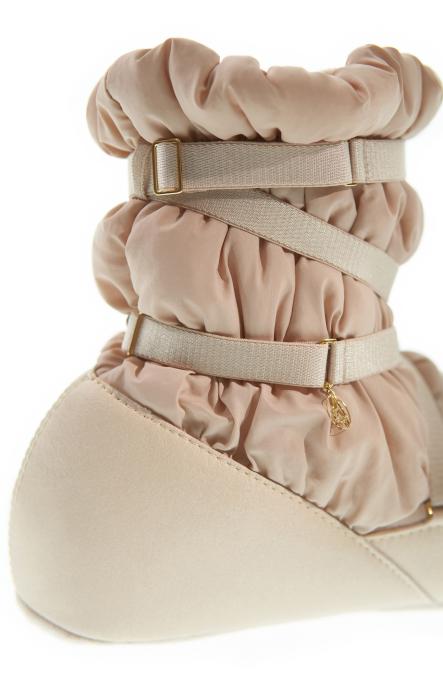

**222WB03PC** JUST A BOOT warming boot in extra soft polyester and microfiber, for warming up 100% PES, 90% PA 10% PU MARSHMALLOW

**181JCO1PC** PARA CUTE draped jacket in extra soft polyester woven, for warming up 100% PES MARSHMALLOW

**222WB03PC** JUST A BOOT warming boot in extra soft polyester and microfiber, for warming up 100% PES, 90% PA 10% PU NUDE

**231SH02FL** JAC CAT highwaisted fleece briefs in extra soft double-sided knit, for warming up 100% PES NUDE