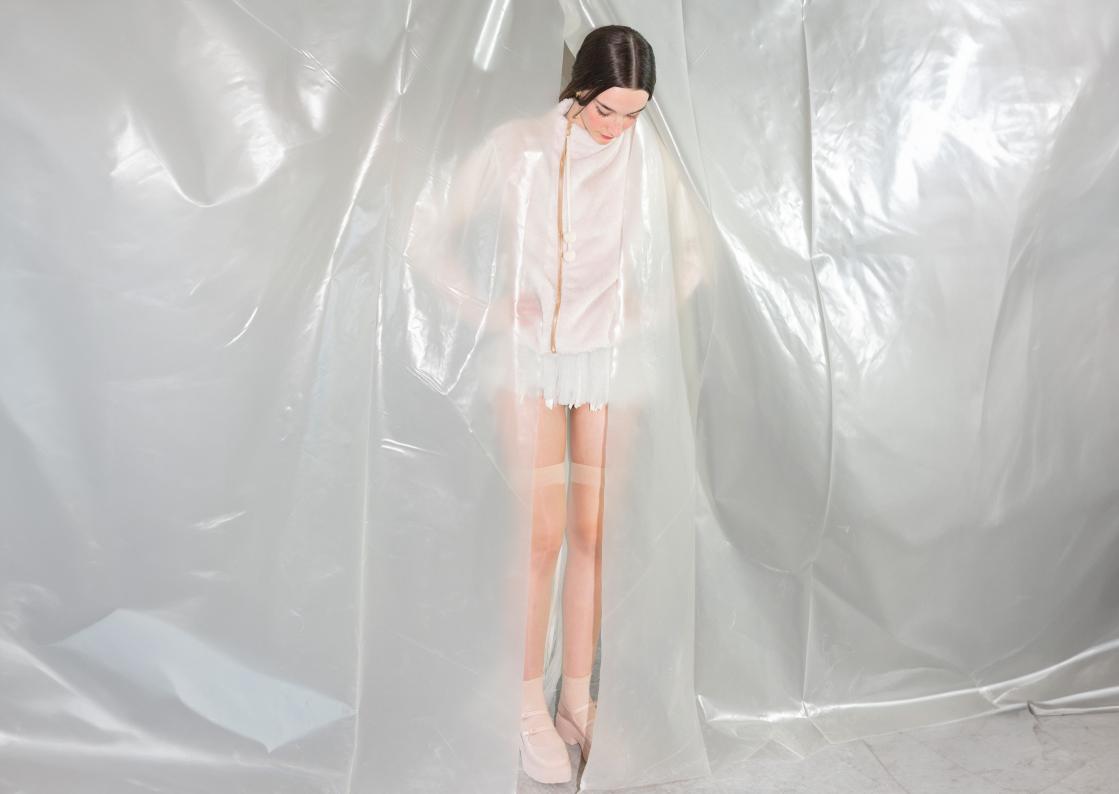

# MARSHMALLOW

0

**201LE20VL** CHOKER turtleneck leotard in certified/recycled superfine/second skin jersey, double layered 79% PES, 21% EA MARSHMALLOW

231TU30PN TUTU DE CHAT ballet skirt in most delicate Italian tulle and satin ribbons 100% PES MARSHMALLOW