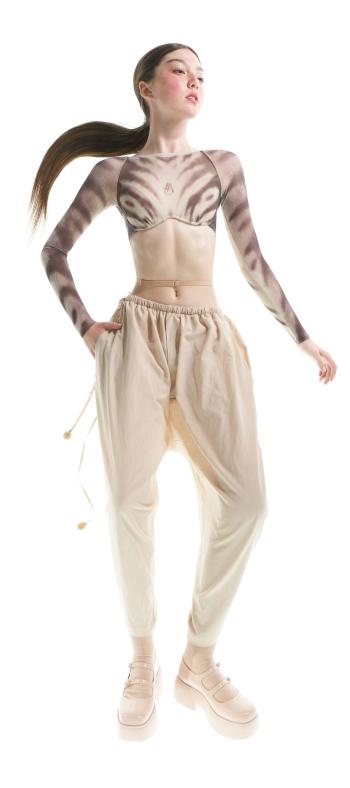

**231SH02FL** JAC CAT highwaisted fleece briefs in extra soft double-sided knit, for warming up 100% PES MARSHMALLOW

231TR50CV CROOKED boyfriend baggy pants in soft cotton/viscose voile 50% CO 50% VI CREAM

**231JCO2FL** JAC CAT fleece jacket with paw sleeves in extra soft polyester woven and double-sided knit, for warming up 100% PES MARSHMALLOW

**181TR03PC** PARA CUTE draped track pants in extra soft polyester woven, for warming up 100% PES MARSHMALLOW