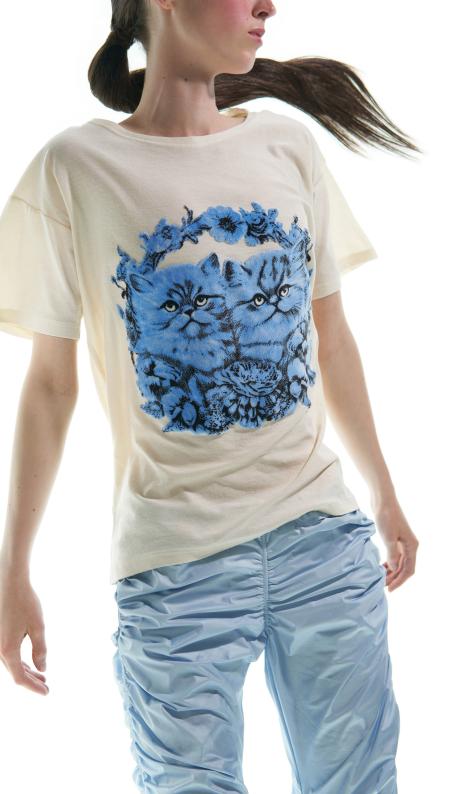

231LE33VL CATavatar cross back leotard in printed, certified/recycled superfine/second skin jersey, double layered 79% PES, 21% EA MURK-AI

**231BR40JE** CAT scratched bralette in cotton jacquard denim, double layered 100% CO, 79% PES 21% EA BABY BLUE

## **231TR40JE** CAT scratched

CAI scratched flare jeans with ears in pure cotton jacquard denim 100% CO BABY BLUE

**201LE20VL** CHOKER turtleneck leotard in certified/recycled superfine/second skin jersey, double layered 79% PES, 21% EA BABY BLUE